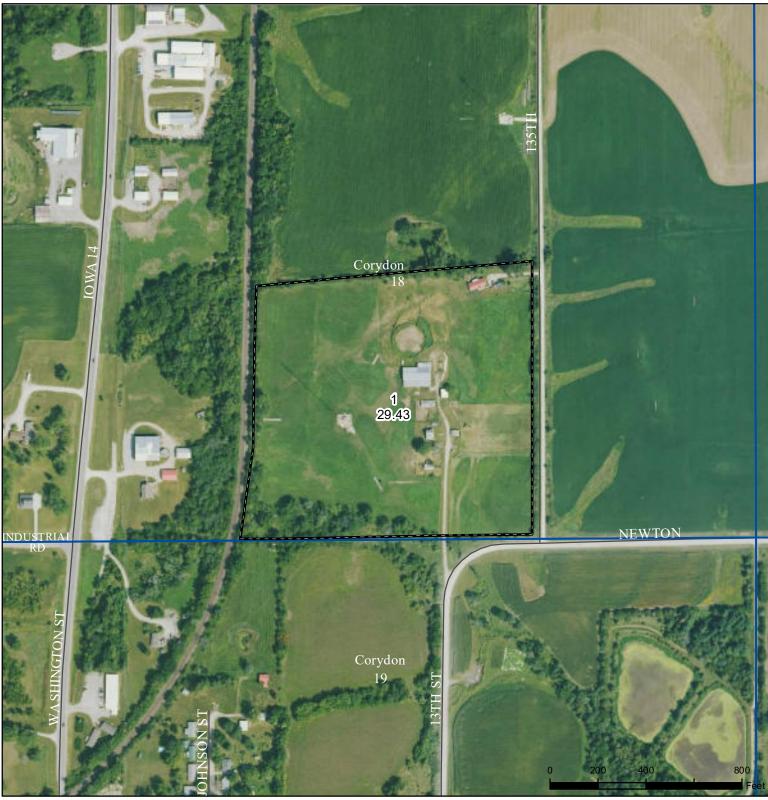

## Wayne County, Iowa

Legend

Non-Cropland Cropland

CRP Tract Boundary

Iowa PLSS lowa Roads 2025 Program Year Map Created December 05, 2024

Farm **569** Tract 1056