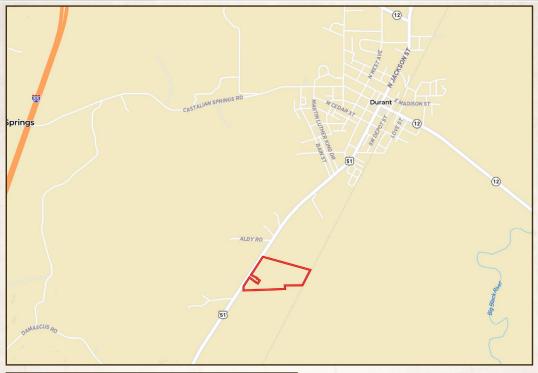

## LOCATION:

- 13572 Highway 51 Goodman, MS 39079
- Holmes County
- 50± Miles N of Madison
- 250± Miles N of New Orleans

## **COORDINATES:**

• 33.05683, -89.86911