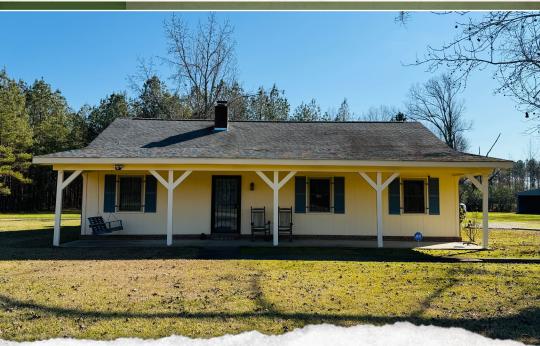

### **PROPERTY INFORMATION:**

- 50.52± Total Acres
- 25± Acres of Planted Pines
- 15± Acres of Natural Regeneration
- 1,496± SqFt Home
- 3 Bedrooms/2 Baths
- Multiple Acres of Food Plots
- Internal and Perimeter Trail System
- Established Food Plots with Deer Stands
- Storage Buildings

## **MORE ABOUT THE HOLMES 50.52**

At the center of it all is a well-kept, 1,496± square foot home. With three bedrooms and two bathrooms, a living room, and a functional kitchen, this is perfect for hosting friends and family. Whether you're unwinding after a day hunting or simply relaxing, the house offers all the comforts you need. For storage, there is a small outbuilding and two covered sheds, one small and one large, that ensure your equipment is protected from the elements.