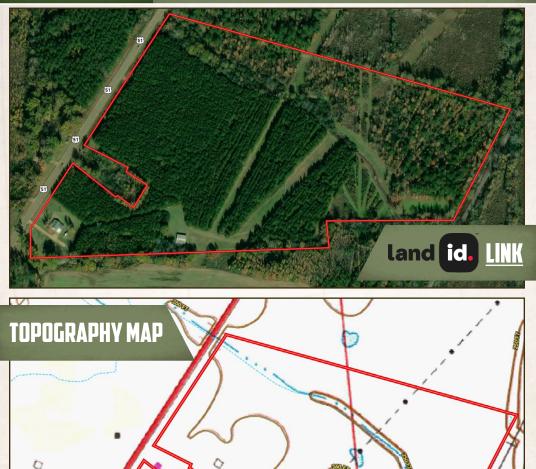

### **PROPERTY INFORMATION:**

- 50.52± Total Acres
- 25± Acres of Planted Pines
- 15± Acres of Natural Regeneration
- 1,496± SqFt Home
- 3 Bedrooms/2 Baths
- Multiple Acres of Food Plots
- Internal and Perimeter Trail System
- Established Food Plots with Deer Stands
- Storage Buildings

When you visit the property, the care and attention to detail will stand out! The grounds are immaculate, with well-maintained internal and perimeter trails navigating you through the diverse landscape. The property is perfectly positioned for hunting with the combination of nearly 25 acres of 18± year-old planted pines, roughly 15 acres of natural regeneration, coupled with scattered hardwoods along a seasonal ditch, and multiple acres for food plots. Deer stands and food plots are already in place, so jump right in and start enjoying your land.