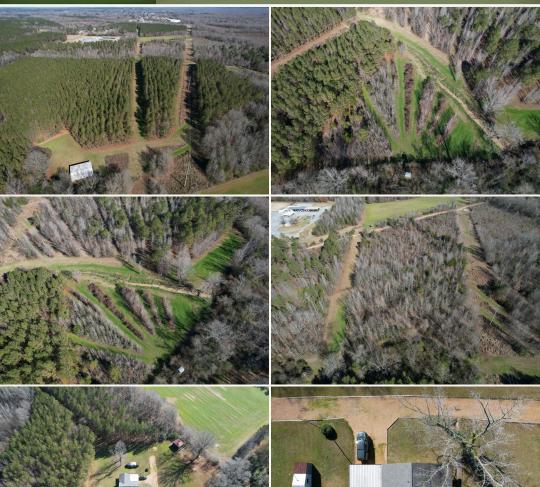

### **PROPERTY INFORMATION:**

- 50.52± Total Acres
- 25± Acres of Planted Pines
- 15± Acres of Natural Regeneration
- 1,496± SqFt Home
- 3 Bedrooms/2 Baths
- Multiple Acres of Food Plots
- Internal and Perimeter Trail System
- Established Food Plots with Deer Stands
- Storage Buildings

When you visit the property, the care and attention to detail will stand out! The grounds are immaculate, with well-maintained internal and perimeter trails navigating you through the diverse landscape. The property is perfectly positioned for hunting with the combination of nearly 25 acres of 18± year-old planted pines, roughly 15 acres of natural regeneration, coupled with scattered hardwoods along a seasonal ditch, and multiple acres for food plots. Deer stands and food plots are already in place, so jump right in and start enjoying your land.