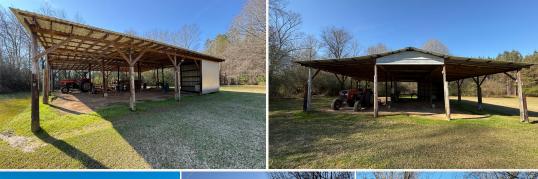

### **PROPERTY INFORMATION:**

- 50.52± Total Acres
- 25± Acres of Planted Pines
- 15± Acres of Natural Regeneration
- 1,496± SqFt Home
- 3 Bedrooms/2 Baths
- Multiple Acres of Food Plots
- Internal and Perimeter Trail System
- Established Food Plots with Deer Stands
- Storage Buildings

## **MORE ABOUT THE HOLMES 50.52**

At the center of it all is a well-kept, 1,496± square foot home. With three bedrooms and two bathrooms, a living room, and a functional kitchen, this is perfect for hosting friends and family. Whether you're unwinding after a day hunting or simply relaxing, the house offers all the comforts you need. For storage, there is a small outbuilding and two covered sheds, one small and one large, that ensure your equipment is protected from the elements.