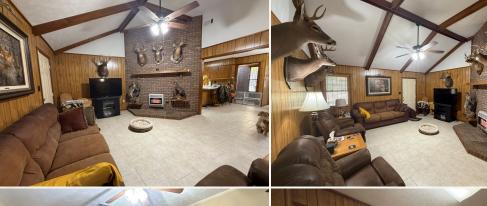

## **MORE ABOUT THE HOLMES 50.52**

At the center of it all is a well-kept, 1,496± square foot home. With three bedrooms and two bathrooms, a living room, and a functional kitchen, this is perfect for hosting friends and family. Whether you're unwinding after a day hunting or simply relaxing, the house offers all the comforts you need. For storage, there is a small outbuilding and two covered sheds, one small and one large, that ensure your equipment is protected from the elements.