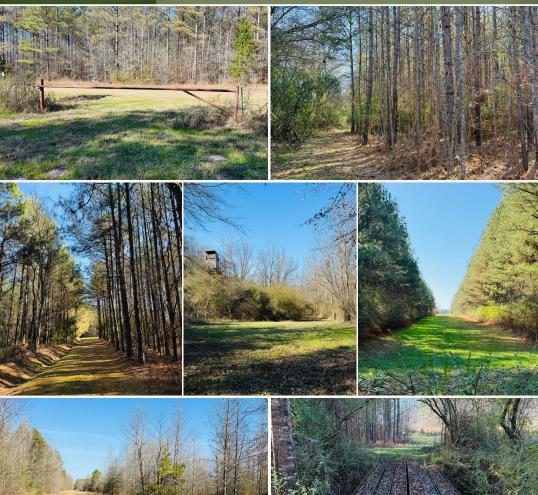

### **PROPERTY INFORMATION:**

- 50.52± Total Acres
- 25± Acres of Planted Pines
- 15± Acres of Natural Regeneration
- 1,496± SqFt Home
- 3 Bedrooms/2 Baths
- Multiple Acres of Food Plots
- Internal and Perimeter Trail System
- Established Food Plots with Deer Stands
- Storage Buildings

When you visit the property, the care and attention to detail will stand out! The grounds are immaculate, with well-maintained internal and perimeter trails navigating you through the diverse landscape. The property is perfectly positioned for hunting with the combination of nearly 25 acres of 18± year-old planted pines, roughly 15 acres of natural regeneration, coupled with scattered hardwoods along a seasonal ditch, and multiple acres for food plots. Deer stands and food plots are already in place, so jump right in and start enjoying your land.

## **MORE ABOUT THE HOLMES 50.52**

At the center of it all is a well-kept, 1,496± square foot home. With three bedrooms and two bathrooms, a living room, and a functional kitchen, this is perfect for hosting friends and family. Whether you're unwinding after a day hunting or simply relaxing, the house offers all the comforts you need. For storage, there is a small outbuilding and two covered sheds, one small and one large, that ensure your equipment is protected from the elements.