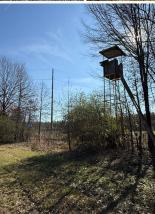

### **PROPERTY INFORMATION:**

- 50.52± Total Acres
- 25± Acres of Planted Pines
- 15± Acres of Natural Regeneration
- 1,496± SqFt Home
- 3 Bedrooms/2 Baths
- Multiple Acres of Food Plots
- Internal and Perimeter Trail System
- Established Food Plots with Deer Stands
- Storage Buildings

When you visit the property, the care and attention to detail will stand out! The grounds are immaculate, with well-maintained internal and perimeter trails navigating you through the diverse landscape. The property is perfectly positioned for hunting with the combination of nearly 25 acres of 18± year-old planted pines, roughly 15 acres of natural regeneration, coupled with scattered hardwoods along a seasonal ditch, and multiple acres for food plots. Deer stands and food plots are already in place, so jump right in and start enjoying your land.