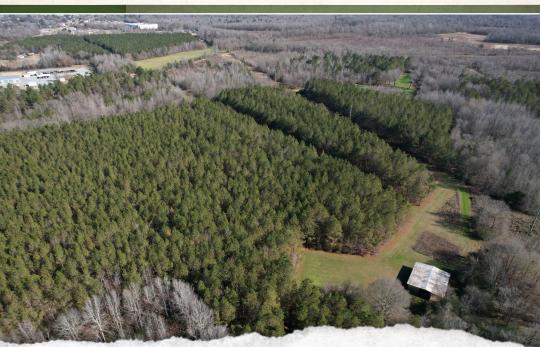

### **PROPERTY INFORMATION:**

- 50.52± Total Acres
- 25± Acres of Planted Pines
- 15± Acres of Natural Regeneration
- 1,496± SqFt Home
- 3 Bedrooms/2 Baths
- Multiple Acres of Food Plots
- Internal and Perimeter Trail System
- Established Food Plots with Deer Stands
- Storage Buildings

When you visit the property, the care and attention to detail will stand out! The grounds are immaculate, with well-maintained internal and perimeter trails navigating you through the diverse landscape. The property is perfectly positioned for hunting with the combination of nearly 25 acres of 18± year-old planted pines, roughly 15 acres of natural regeneration, coupled with scattered hardwoods along a seasonal ditch, and multiple acres for food plots. Deer stands and food plots are already in place, so jump right in and start enjoying your land.