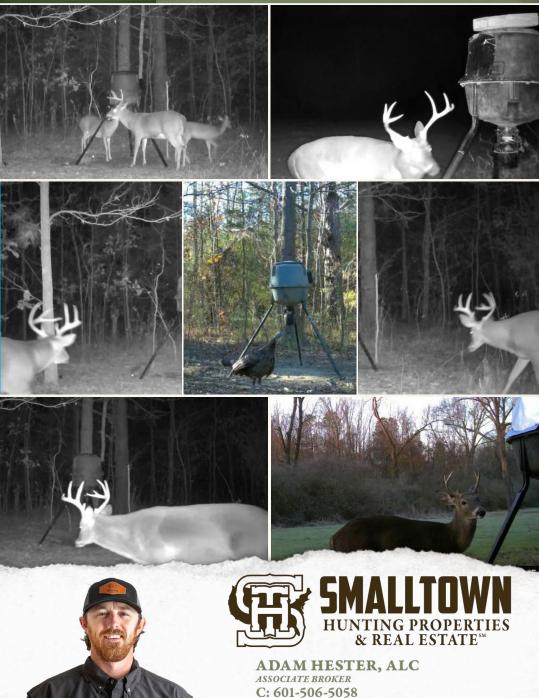

## **PROPERTY USE:**

- Deer and Turkey Hunting
- Residential
- Weekend Getaway

### **PROPERTY INFORMATION:**

- 50.52± Total Acres
- 25± Acres of Planted Pines
- 15± Acres of Natural Regeneration
- 1,496± SqFt Home
- 3 Bedrooms/2 Baths
- Multiple Acres of Food Plots
- Internal and Perimeter Trail System
- Established Food Plots with Deer Stands
- Storage Buildings

When you visit the property, the care and attention to detail will stand out! The grounds are immaculate, with well-maintained internal and perimeter trails navigating you through the diverse landscape. The property is perfectly positioned for hunting with the combination of nearly 25 acres of 18± year-old planted pines, roughly 15 acres of natural regeneration, coupled with scattered hardwoods along a seasonal ditch, and multiple acres for food plots. Deer stands and food plots are already in place, so jump right in and start enjoying your land.