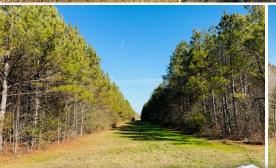

### **PROPERTY INFORMATION:**

- 50.52± Total Acres
- 25± Acres of Planted Pines
- 15± Acres of Natural Regeneration
- 1,496± SqFt Home
- 3 Bedrooms/2 Baths
- Multiple Acres of Food Plots
- Internal and Perimeter Trail System
- Established Food Plots with Deer Stands
- Storage Buildings

When you visit the property, the care and attention to detail will stand out! The grounds are immaculate, with well-maintained internal and perimeter trails navigating you through the diverse landscape. The property is perfectly positioned for hunting with the combination of nearly 25 acres of 18± year-old planted pines, roughly 15 acres of natural regeneration, coupled with scattered hardwoods along a seasonal ditch, and multiple acres for food plots. Deer stands and food plots are already in place, so jump right in and start enjoying your land.