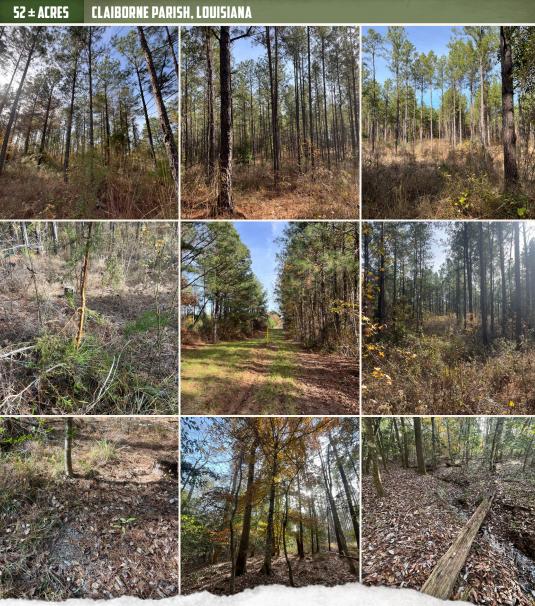

#### **PROPERTY INFORMATION:**

- 52± Acres
- Managed Pine Plantation
- Pipeline
- Hardwood Creek Bottom
- Cemetery on Site

The Claiborne Parish pine timber stand, last thinned in 2020, provides not only a beautiful landscape but also the potential for some timber income. A pipeline runs through the property, making it an ideal spot for a box stand and food plots, perfect for hunting deer, turkey, and other wildlife. You will also find a hardwood creek bottom offering some diversity. On the far west side of the property is a cemetery.

With the combination of timberland and open areas along the pipeline, this tract is perfect for outdoor enthusiasts. Whether you're looking for a solid timber investment, a hunting retreat, or a place to relax and enjoy the great outdoors, the Claiborne 52 will satisfy your desires.