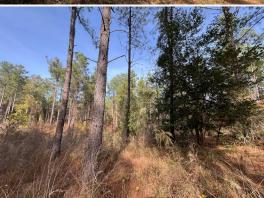

### **WELCOME TO THE CLAIBORNE 52**

WELCOME TO THE CLAIBORNE 52, OFFERING A PERFECT MIX OF RECREATIONAL AND INVESTMENT OPPORTUNITIES. Situated at the end of Ella Ford Road in Haynesville, LA, this 52± acre tract features well-managed timberland approximately 20 miles northeast of Homer.

The Claiborne Parish pine timber stand, last thinned in 2020, provides not only a beautiful landscape but also the potential for some timber income. A pipeline runs through the property, making it an ideal spot for a box stand and food plots, perfect for hunting deer, turkey, and other wildlife. You will also find a hardwood creek bottom offering some diversity. On the far west side of the property is a cemetery.

With the combination of timberland and open areas along the pipeline, this tract is perfect for outdoor enthusiasts. Whether you're looking for a solid timber investment, a hunting retreat, or a place to relax and enjoy the great outdoors, the Claiborne 52 will satisfy your desires.