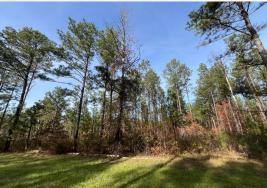

### **WELCOME TO THE CLAIBORNE 52**

WELCOME TO THE CLAIBORNE 52, OFFERING A PERFECT MIX OF RECREATIONAL AND INVESTMENT OPPORTUNITIES. Situated at the end of Ella Ford Road in Haynesville, LA, this 52± acre tract features well-managed timberland approximately 20 miles northeast of Homer.

The Claiborne Parish pine timber stand, last thinned in 2020, provides not only a beautiful landscape but also the potential for some timber income. A pipeline runs through the property, making it an ideal spot for a box stand and food plots, perfect for hunting deer, turkey, and other wildlife. You will also find a hardwood creek bottom offering some diversity. On the far west side of the property is a cemetery.

With the combination of timberland and open areas along the pipeline, this tract is perfect for outdoor enthusiasts. Whether you're looking for a solid timber investment, a hunting retreat, or a place to relax and enjoy the great outdoors, the Claiborne 52 will satisfy your desires.