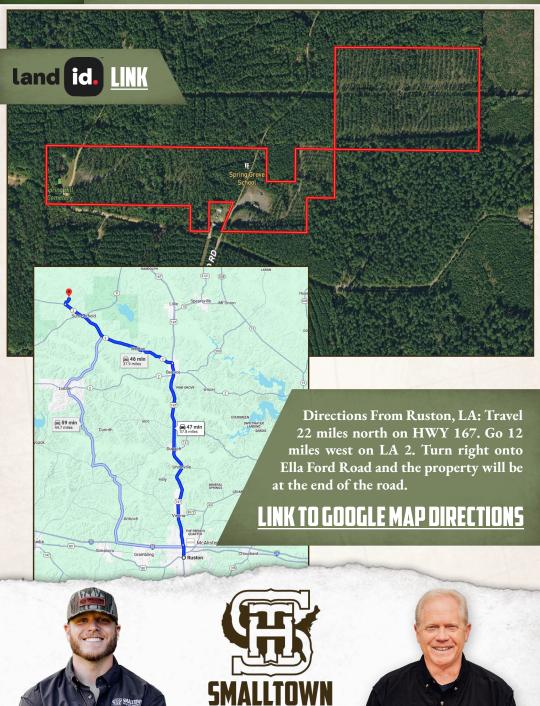

#### **LOCATION:**

- Ella Ford Road Haynesville, LA 71038
- Claiborne Parish
- 19.6± Miles NE of Homer
- 32.6± Miles NW of Farmerville
- 38± Miles N of Ruston