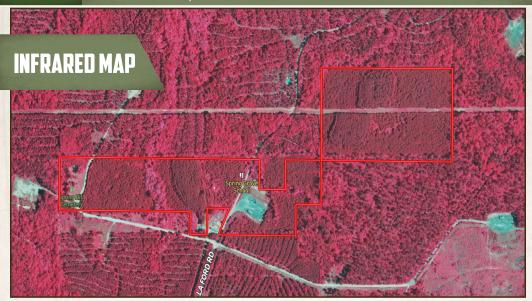

#### **PROPERTY INFORMATION:**

- 52± Acres
- Managed Pine Plantation
- Pipeline
- Hardwood Creek Bottom
- Cemetery on Site

The Claiborne Parish pine timber stand, last thinned in 2020, provides not only a beautiful landscape but also the potential for some timber income. A pipeline runs through the property, making it an ideal spot for a box stand and food plots, perfect for hunting deer, turkey, and other wildlife. You will also find a hardwood creek bottom offering some diversity. On the far west side of the property is a cemetery.