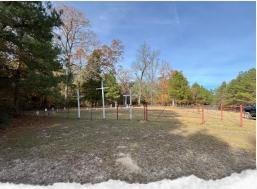

#### **PROPERTY INFORMATION:**

- 52± Acres
- Managed Pine Plantation
- Pipeline
- Hardwood Creek Bottom
- Cemetery on Site

The Claiborne Parish pine timber stand, last thinned in 2020, provides not only a beautiful landscape but also the potential for some timber income. A pipeline runs through the property, making it an ideal spot for a box stand and food plots, perfect for hunting deer, turkey, and other wildlife. You will also find a hardwood creek bottom offering some diversity. On the far west side of the property is a cemetery.