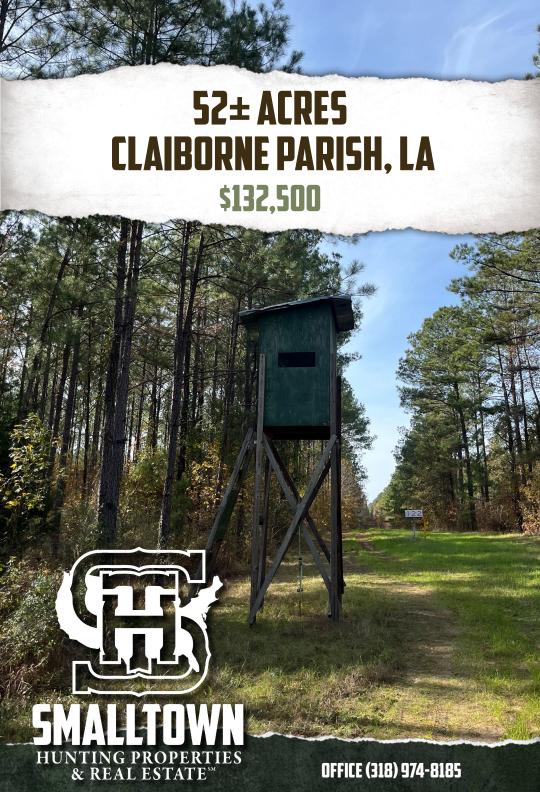

## **THE CLAIBORNE 52**

#### **PROPERTY INFORMATION:**

- 52± Acres
- Managed Pine Plantation
- Pipeline
- Hardwood Creek Bottom
- Cemetery on Site

The Claiborne Parish pine timber stand, last thinned in 2020, provides not only a beautiful landscape but also the potential for some timber income. A pipeline runs through the property, making it an ideal spot for a box stand and food plots, perfect for hunting deer, turkey, and other wildlife. You will also find a hardwood creek bottom offering some diversity. On the far west side of the property is a cemetery.