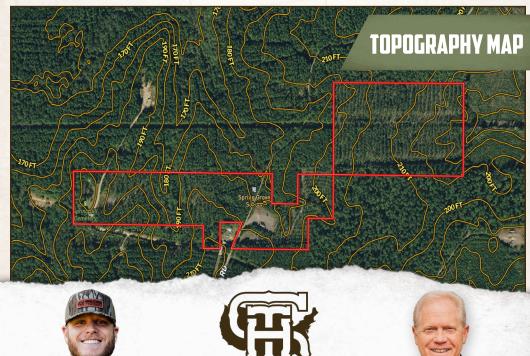

#### **PROPERTY INFORMATION:**

- 52± Acres
- Managed Pine Plantation
- Pipeline
- Hardwood Creek Bottom
- Cemetery on Site