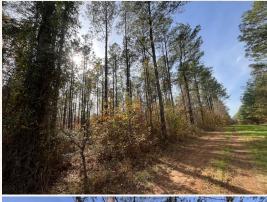

### **WELCOME TO THE CLAIBORNE 52**

WELCOME TO THE CLAIBORNE 52, OFFERING A PERFECT MIX OF RECREATIONAL AND INVESTMENT OPPORTUNITIES. Situated at the end of Ella Ford Road in Haynesville, LA, this 52± acre tract features well-managed timberland approximately 20 miles northeast of Homer.

The Claiborne Parish pine timber stand, last thinned in 2020, provides not only a beautiful landscape but also the potential for some timber income. A pipeline runs through the property, making it an ideal spot for a box stand and food plots, perfect for hunting deer, turkey, and other wildlife. You will also find a hardwood creek bottom offering some diversity. On the far west side of the property is a cemetery.

With the combination of timberland and open areas along the pipeline, this tract is perfect for outdoor enthusiasts. Whether you're looking for a solid timber investment, a hunting retreat, or a place to relax and enjoy the great outdoors, the Claiborne 52 will satisfy your desires.