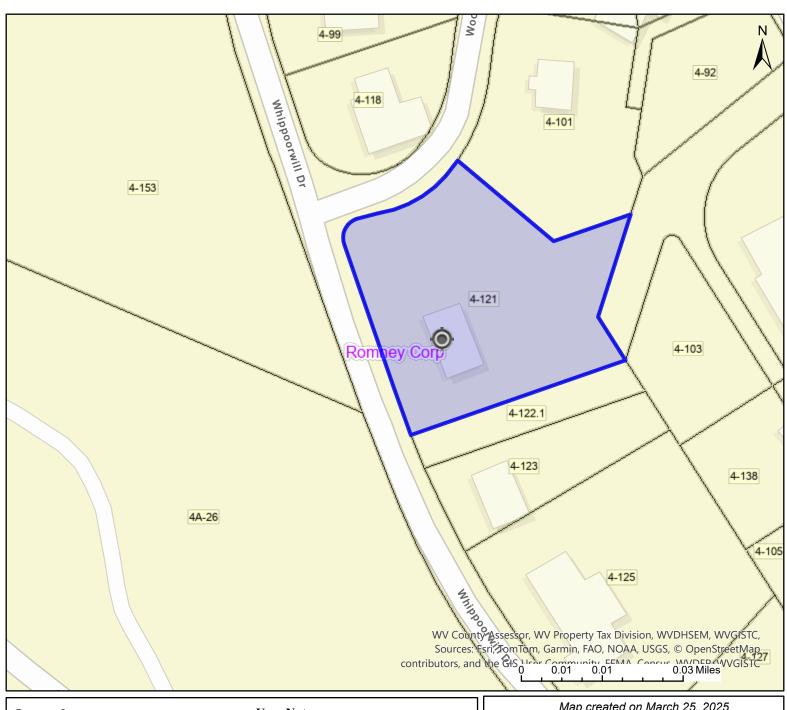

## PARCEL ID: 14-08-0004-0121-0000

| Legend                                                          | User Notes:                                            | Map created on March 25, 2025                                               |
|-----------------------------------------------------------------|--------------------------------------------------------|-----------------------------------------------------------------------------|
| WV Parcels  Districts                                           |                                                        | Owner(s): HARDY LOUISA DEWITT MILLER                                        |
| WV Parcels  WVParcels                                           |                                                        | Address:<br>210 WHIPPOORWILL DR                                             |
|                                                                 |                                                        | Class Type: Residential                                                     |
| WV Property Viewer (https://www<br>and WV GIS Technical Center. | .MapWV.gov/property) is supported by WV State Tax Depo | Legal Description: HOMEWOOD ADD LOT 10,11&P/O12; (CC CONS W/PCLS 119 & 122) |