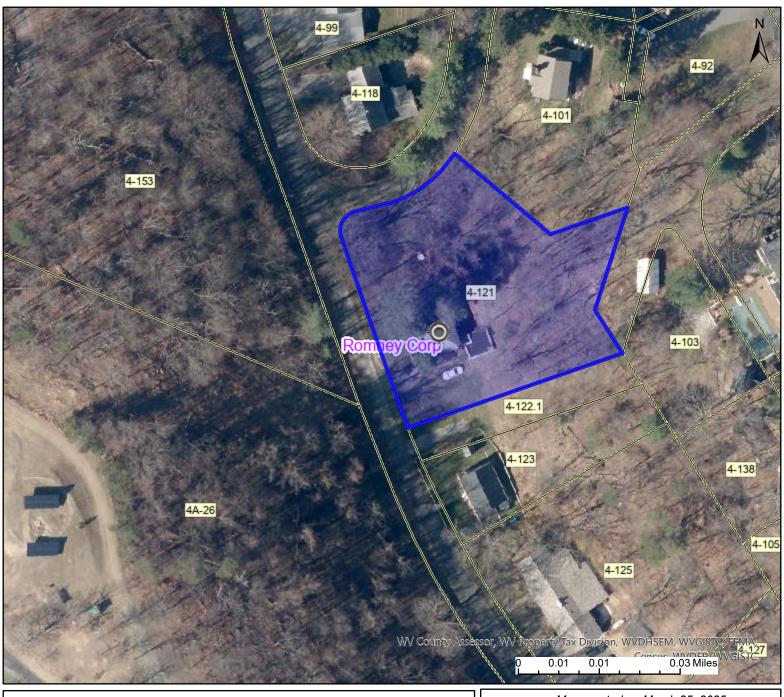

## PARCEL ID: 14-08-0004-0121-0000

|                                                                 |                                              | 4-125  WV County Assessor, WV Property Tax Division, WVDHSEM, WVGISTC, FEMA.  O 0.01 0.01 0.03 Miles |
|-----------------------------------------------------------------|----------------------------------------------|------------------------------------------------------------------------------------------------------|
| Legend                                                          | <b>User Notes:</b>                           | Map created on March 25, 2025                                                                        |
| WV Parcels  Districts  WV Parcels  WVParcels                    |                                              | Owner(s): HARDY LOUISA DEWITT MILLER                                                                 |
|                                                                 |                                              | Address:<br>210 WHIPPOORWILL DR                                                                      |
|                                                                 |                                              | Class Type:<br>Residential                                                                           |
| H// Downste Viscon des "                                        | Marilli and an analysis annual day William T | Legal Description: HOMEWOOD ADD LOT 10,11&P/O12; (CC CONS W/PCLS 119 & 122)                          |
| WV Property Viewer (https://www<br>and WV GIS Technical Center. | IX Department                                |                                                                                                      |