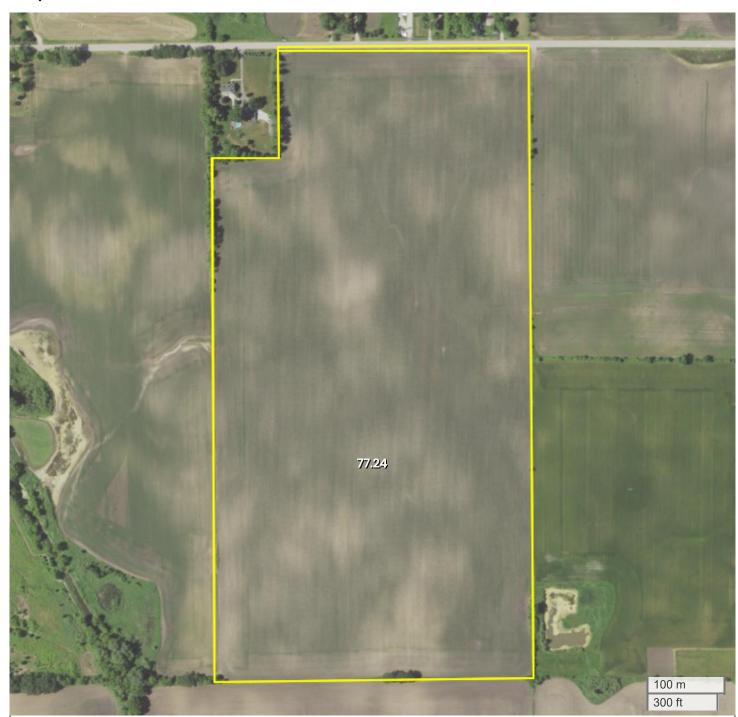

## CLAUSEN 77 ACRES - KENOSHA COUNTY (77.80 AC TOTAL, 77.24 AC TILLABLE) **AERIAL MAP**

O7-2N-22E
Somers village Township
Kenosha County, WI

FarmWorth, LLC makes no representations or warranties, express or implied, as to the accuracy of any information, data, numerical values, boundaries, or any other information generated through the use of FarmWorth.com. User is solely responsible for independently investigating and determining all information provided through FarmWorth.com prior to use and waives any and all claims against FarmWorth, LLC for any inaccuracies or inconsistencies in the information and/or data.