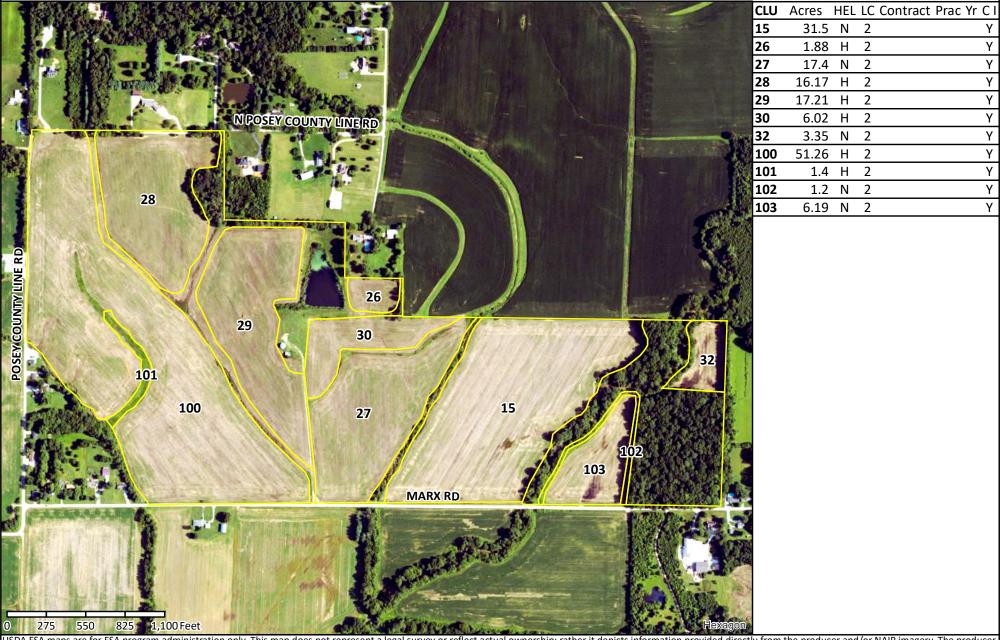

## USDA Farm 116 Tract 159

Administered by: Vanderburgh County, Indiana

Map prepared on: 10/24/2024 188.85 Tract acres 153.58 Cropland acres 0 CRP acres

Wetland Determination Identifiers:

Restricted Use

CRP

CLU

- VLimited Restrictions <u>Vanderburgh</u>
- Exempt from Conservation Compliance Provisions

Source: Primarily USDA NAIP 2024 imagery; IDHS or Dynamap roads; FSA data 2024-10-23 07:28:56

USDA FSA maps are for FSA program administration only. This map does not represent a legal survey or reflect actual ownership; rather it depicts information provided directly from the producer and/or NAIP imagery. The producer accepts the data 'as is' and assumes all risks associated with its use. The USDA Farm Service Agency assumes no responsibility for actual or consequential damage incurred as a result of any user's reliance on this data outside FSA programs. Wetland identifiers do not represent the size, shape, or specific determination of the area. Refer to your original determination (CPA-026 and attached maps) for exact boundaries and determinations or contact NRCS.