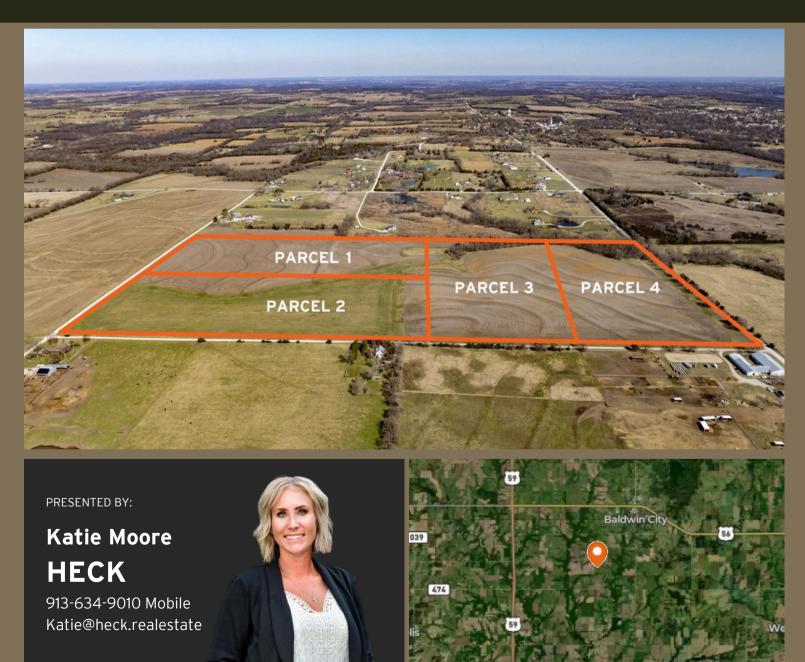

#### COUNTY: Douglas SIZE: 20+/- Acres ASKING PRICE: \$205,000

Escape to the tranquility of rural living with this expansive 20-acre property, offering an exceptional canvas for your dream home or getaway. This lot provides ample space for you to craft the perfect retreat, establish a hobby farm, or simply enjoy the peaceful beauty of nature. Whether you're envisioning wide-open fields, a garden oasis, or a peaceful sanctuary surrounded by trees, the possibilities are endless. There is also potential for farming income, if desired.

This prime property is conveniently located just one mile southwest of Baldwin City, placing you within easy reach of charming local shops, dining, and community events. Enjoy the perfect balance of country living with quick access to amenities–only 20 minutes to Lawrence and 25 minutes to Olathe, making it easy to commute for work or entertainment while still enjoying the calm and quiet of rural life. Multiple 20+/- acre parcels adjacent to this parcel are also available.