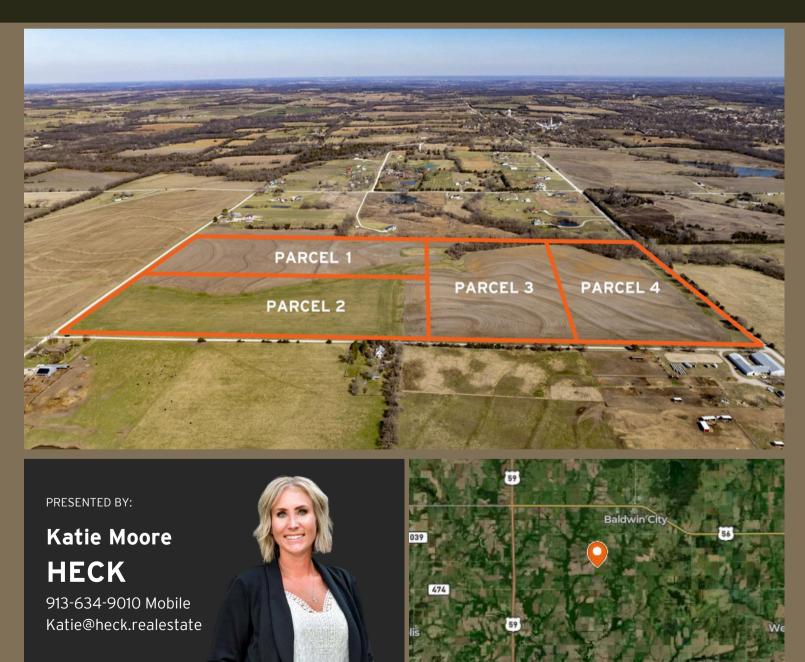

### Baldwin Heights Parcel 2

1560 N 100 Road Baldwin City, KS

heck.realestate | 3200 Haskell, Suite 130, Lawrence, KS 66046 | 785-917-5700

### 1560 N 100 Road, Baldwin City, Kansas 66006

#### COUNTY: Douglas SIZE: 20+/- Acres ASKING PRICE: \$205,000

Escape to the tranquility of rural living with this expansive 20-acre property, offering an exceptional canvas for your dream home or getaway. This lot provides ample space for you to craft the perfect retreat, establish a hobby farm, or simply enjoy the peaceful beauty of nature. Whether you're envisioning wide-open fields, a garden oasis, or a peaceful sanctuary surrounded by trees, the possibilities are endless. There is also potential for farming income, if desired.

This prime property is conveniently located just one mile southwest of Baldwin City, placing you within easy reach of charming local shops, dining, and community events. Enjoy the perfect balance of country living with quick access to amenities–only 20 minutes to Lawrence and 25 minutes to Olathe, making it easy to commute for work or entertainment while still enjoying the calm and quiet of rural life. Multiple 20+/- acre parcels adjacent to this parcel are also available.