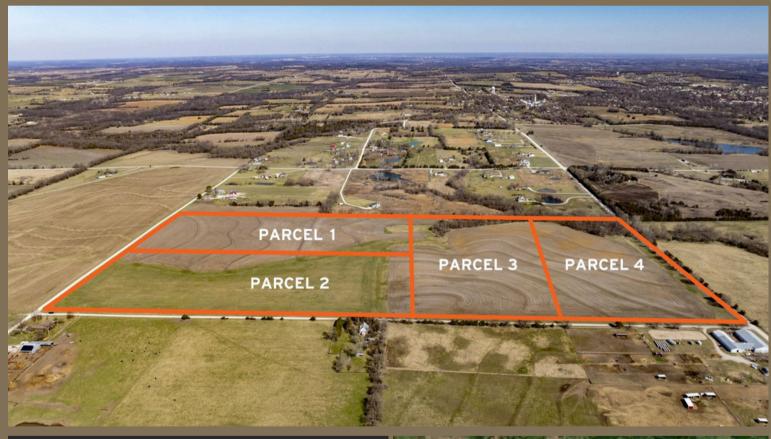

## Baldwin Heights Parcel 3

1580 N 100 Road

## BALDWIN HEIGHTS - PARCEL 3

1580 N 100 Road, Baldwin City, Kansas 66006

COUNTY: Douglas SIZE: 20+/- Acres ASKING PRICE: \$215,000

Escape to the tranquility of rural living with this expansive 20-acre property, offering an exceptional canvas for your dream home or getaway. This lot provides ample space for you to craft the perfect retreat, establish a hobby farm, or simply enjoy the peaceful beauty of nature. Whether you're envisioning wide-open fields, a garden oasis, or a peaceful sanctuary surrounded by trees, the possibilities are endless. There is also potential for farming income, if desired.

This prime property is conveniently located just one mile southwest of Baldwin City, placing you within easy reach of charming local shops, dining, and community events. Enjoy the perfect balance of country living with quick access to amenities—only 20 minutes to Lawrence and 25 minutes to Olathe, making it easy to commute for work or entertainment while still enjoying the calm and quiet of rural life. Multiple 20+/- acre parcels adjacent to this parcel are also available.