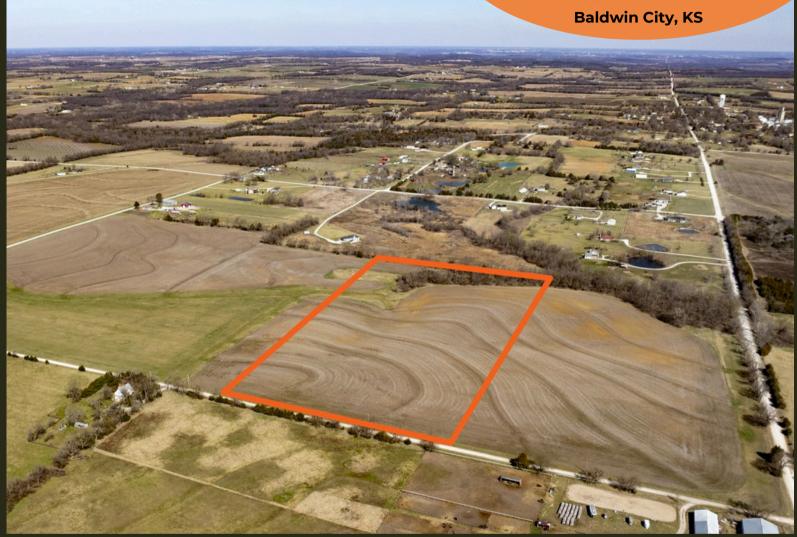

## BALDWIN HEIGHTS - PARCEL 3

1580 N 100 Road, Baldwin City, Kansas 66006

COUNTY: Douglas SIZE: 20+/- Acres ASKING PRICE: \$215,000

Escape to the tranquility of rural living with this expansive 20-acre property, offering an exceptional canvas for your dream home or getaway. This lot provides ample space for you to craft the perfect retreat, establish a hobby farm, or simply enjoy the peaceful beauty of nature. Whether you're envisioning wide-open fields, a garden oasis, or a peaceful sanctuary surrounded by trees, the possibilities are endless. There is also potential for farming income, if desired.

This prime property is conveniently located just one mile southwest of Baldwin City, placing you within easy reach of charming local shops, dining, and community events. Enjoy the perfect balance of country living with quick access to amenities—only 20 minutes to Lawrence and 25 minutes to Olathe, making it easy to commute for work or entertainment while still enjoying the calm and quiet of rural life. Multiple 20+/- acre parcels adjacent to this parcel are also available.