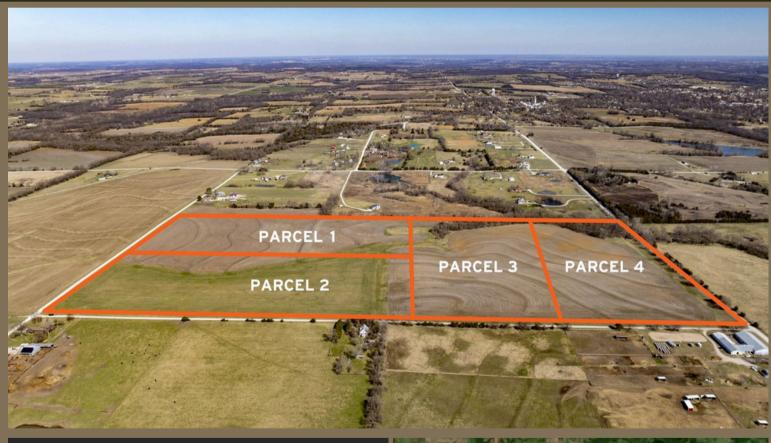

This prime property is conveniently located just one mile southwest of Baldwin City, placing you within easy reach of charming local shops, dining, and community events. Enjoy the perfect balance of country living with quick access to amenities—only 20 minutes to Lawrence and 25 minutes to Olathe, making it easy to commute for work or entertainment while still enjoying the calm and quiet of rural life. Multiple 20+/- acre parcels adjacent to this parcel are also available.