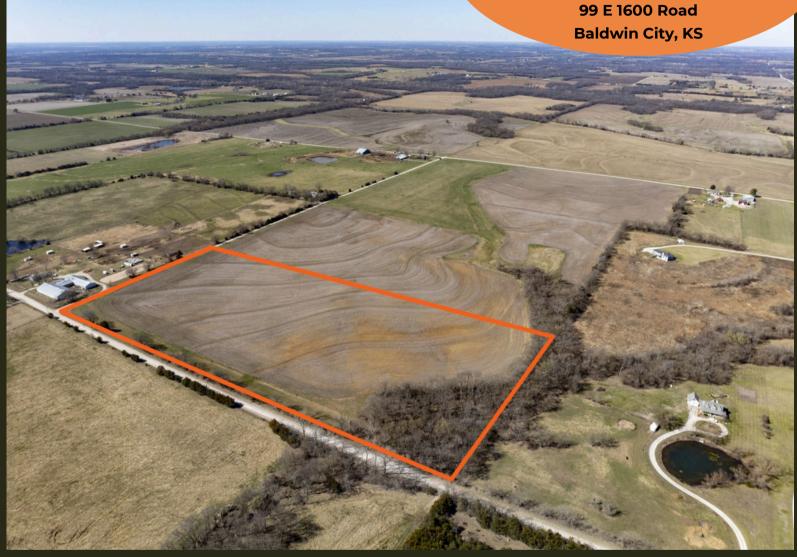

## Baldwin Heights Parcel 4

99 E 1600 Road

## BALDWIN HEIGHTS - PARCEL 4

99 E 1600 Road, Baldwin City, Kansas 66006

COUNTY: Douglas SIZE: 20+/- Acres ASKING PRICE: \$215,000

Escape to the tranquility of rural living with this expansive 20-acre property, offering an exceptional canvas for your dream home or getaway. This lot provides ample space for you to craft the perfect retreat, establish a hobby farm, or simply enjoy the peaceful beauty of nature. Whether you're envisioning wide-open fields, a garden oasis, or a peaceful sanctuary surrounded by trees, the possibilities are endless. There is also potential for farming income, if desired.

This prime property is conveniently located just one mile southwest of Baldwin City, placing you within easy reach of charming local shops, dining, and community events. Enjoy the perfect balance of country living with quick access to amenities—only 20 minutes to Lawrence and 25 minutes to Olathe, making it easy to commute for work or entertainment while still enjoying the calm and quiet of rural life. Multiple 20+/- acre parcels adjacent to this parcel are also available.