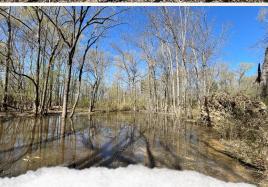

#### **PROPERTY INFORMATION:**

- 29± Total Acres
- 12± Acres Natural Regeneration
- Frontage on HWY 505
- Antwine Creek Frontage
- Hardwood Creek Bottoms
- Small Pond
- Utilities Nearby

### **WELCOME TO THE JACKSON 29**

WELCOME TO THE JACKSON 29, SITUATED JUST SOUTH OF JONESBORO, LA, OFF HIGHWAY 505. The 29± acre Jackson Parish tract offers hunting along with homesite potential. Antwine Creek, a big year-round water source, meanders the west side of the property, adding a beautiful natural feature and plenty of wildlife habitat. With paved road frontage and utilities nearby, this place has everything you need to build a home or set up a weekend getaway.

Of the total 29± acres, approximately 12 acres is young natural regeneration with a mix of hardwoods and gum trees, providing great cover for wildlife. The remaining balance is hardwood creek bottom along Antwine Creek that will offer good hunting opportunities. Additionally, you will find a small pond that is sure to offer some enjoyment. While walking the property, several deer and plenty of hogs were moving through, so this area is definitely holding game. A portion of the tract does lie in the flood zone along the creek, but there's high ground for a camp or home.