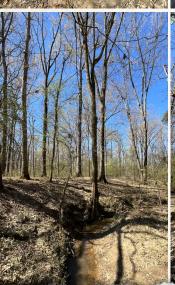

#### **PROPERTY INFORMATION:**

- 29± Total Acres
- 12± Acres Natural Regeneration
- Frontage on HWY 505
- Antwine Creek Frontage
- Hardwood Creek Bottoms
- Small Pond
- Utilities Nearby

Of the total 29± acres, approximately 12 acres is young natural regeneration with a mix of hardwoods and gum trees, providing great cover for wildlife. The remaining balance is hardwood creek bottom along Antwine Creek that will offer good hunting opportunities. Additionally, you will find a small pond that is sure to offer some enjoyment. While walking the property, several deer and plenty of hogs were moving through, so this area is definitely holding game. A portion of the tract does lie in the flood zone along the creek, but there's high ground for a camp or home.