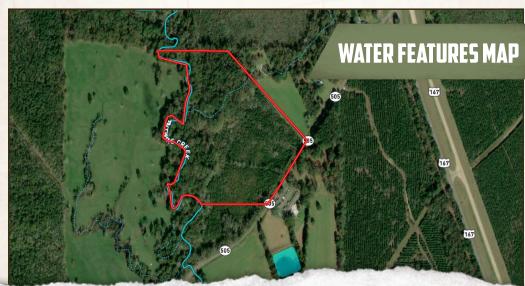

#### **PROPERTY INFORMATION:**

- 29± Total Acres
- 12± Acres Natural Regeneration
- Frontage on HWY 505
- Antwine Creek Frontage
- Hardwood Creek Bottoms
- Small Pond
- Utilities Nearby

### **WELCOME TO THE JACKSON 29**

WELCOME TO THE JACKSON 29, SITUATED JUST SOUTH OF JONESBORO, LA, OFF HIGHWAY 505. The 29± acre Jackson Parish tract offers hunting along with homesite potential. Antwine Creek, a big year-round water source, meanders the west side of the property, adding a beautiful natural feature and plenty of wildlife habitat. With paved road frontage and utilities nearby, this place has everything you need to build a home or set up a weekend getaway.

Of the total 29± acres, approximately 12 acres is young natural regeneration with a mix of hardwoods and gum trees, providing great cover for wildlife. The remaining balance is hardwood creek bottom along Antwine Creek that will offer good hunting opportunities. Additionally, you will find a small pond that is sure to offer some enjoyment. While walking the property, several deer and plenty of hogs were moving through, so this area is definitely holding game. A portion of the tract does lie in the flood zone along the creek, but there's high ground for a camp or home.