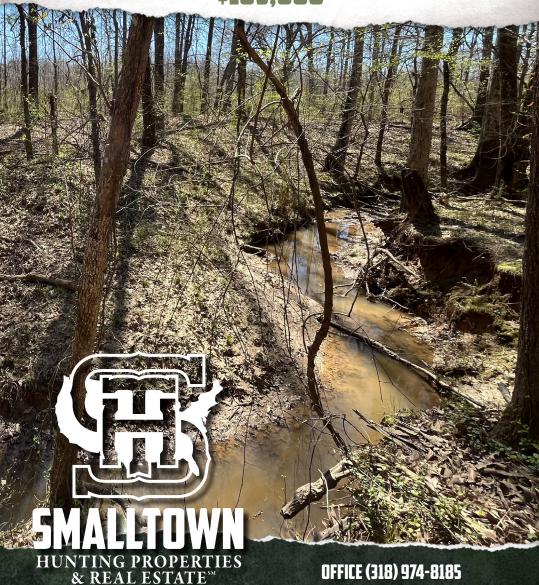

#### **PROPERTY INFORMATION:**

- 29± Total Acres
- 12± Acres Natural Regeneration
- Frontage on HWY 505
- Antwine Creek Frontage
- Hardwood Creek Bottoms
- Small Pond
- Utilities Nearby

### **WELCOME TO THE JACKSON 29**

WELCOME TO THE JACKSON 29, SITUATED JUST SOUTH OF JONESBORO, LA, OFF HIGHWAY 505. The 29± acre Jackson Parish tract offers hunting along with homesite potential. Antwine Creek, a big year-round water source, meanders the west side of the property, adding a beautiful natural feature and plenty of wildlife habitat. With paved road frontage and utilities nearby, this place has everything you need to build a home or set up a weekend getaway.

Of the total 29± acres, approximately 12 acres is young natural regeneration with a mix of hardwoods and gum trees, providing great cover for wildlife. The remaining balance is hardwood creek bottom along Antwine Creek that will offer good hunting opportunities. Additionally, you will find a small pond that is sure to offer some enjoyment. While walking the property, several deer and plenty of hogs were moving through, so this area is definitely holding game. A portion of the tract does lie in the flood zone along the creek, but there's high ground for a camp or home.