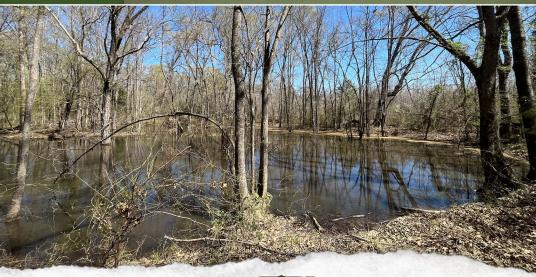

#### **PROPERTY INFORMATION:**

- 29± Total Acres
- 12± Acres Natural Regeneration
- Frontage on HWY 505
- Antwine Creek Frontage
- Hardwood Creek Bottoms
- Small Pond
- Utilities Nearby

Of the total 29± acres, approximately 12 acres is young natural regeneration with a mix of hardwoods and gum trees, providing great cover for wildlife. The remaining balance is hardwood creek bottom along Antwine Creek that will offer good hunting opportunities. Additionally, you will find a small pond that is sure to offer some enjoyment. While walking the property, several deer and plenty of hogs were moving through, so this area is definitely holding game. A portion of the tract does lie in the flood zone along the creek, but there's high ground for a camp or home.