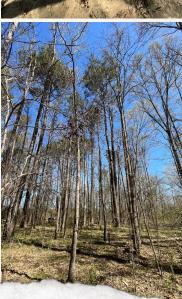

### **WELCOME TO THE JACKSON 29**

WELCOME TO THE JACKSON 29, SITUATED JUST SOUTH OF JONESBORO, LA, OFF HIGHWAY 505. The 29± acre Jackson Parish tract offers hunting along with homesite potential. Antwine Creek, a big year-round water source, meanders the west side of the property, adding a beautiful natural feature and plenty of wildlife habitat. With paved road frontage and utilities nearby, this place has everything you need to build a home or set up a weekend getaway.

Of the total 29± acres, approximately 12 acres is young natural regeneration with a mix of hardwoods and gum trees, providing great cover for wildlife. The remaining balance is hardwood creek bottom along Antwine Creek that will offer good hunting opportunities. Additionally, you will find a small pond that is sure to offer some enjoyment. While walking the property, several deer and plenty of hogs were moving through, so this area is definitely holding game. A portion of the tract does lie in the flood zone along the creek, but there's high ground for a camp or home.