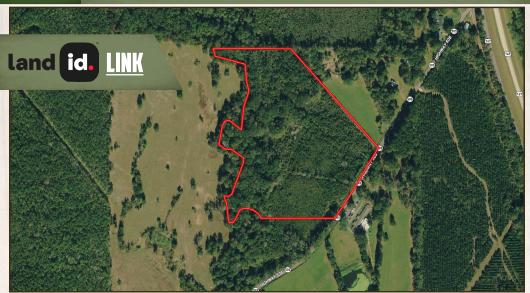

#### LOCATION:

- HWY 505 Wyatt, LA 71251
- · Jackson Parish
- Situated in Sec 31, T14N, R3W
- 6.6± Miles S of Jonesboro
- 28± Miles S of Ruston

#### **PROPERTY INFORMATION:**

- 29± Total Acres
- 12± Acres Natural Regeneration
- Frontage on HWY 505
- Antwine Creek Frontage
- Hardwood Creek Bottoms
- Small Pond
- Utilities Nearby

### **WELCOME TO THE JACKSON 29**

WELCOME TO THE JACKSON 29, SITUATED JUST SOUTH OF JONESBORO, LA, OFF HIGHWAY 505. The 29± acre Jackson Parish tract offers hunting along with homesite potential. Antwine Creek, a big year-round water source, meanders the west side of the property, adding a beautiful natural feature and plenty of wildlife habitat. With paved road frontage and utilities nearby, this place has everything you need to build a home or set up a weekend getaway.