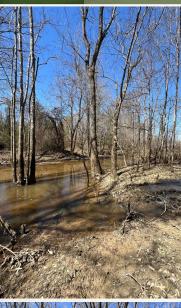

#### **PROPERTY INFORMATION:**

- 29± Total Acres
- 12± Acres Natural Regeneration
- Frontage on HWY 505
- Antwine Creek Frontage
- Hardwood Creek Bottoms
- Small Pond
- Utilities Nearby

### **WELCOME TO THE JACKSON 29**

WELCOME TO THE JACKSON 29, SITUATED JUST SOUTH OF JONESBORO, LA, OFF HIGHWAY 505. The 29± acre Jackson Parish tract offers hunting along with homesite potential. Antwine Creek, a big year-round water source, meanders the west side of the property, adding a beautiful natural feature and plenty of wildlife habitat. With paved road frontage and utilities nearby, this place has everything you need to build a home or set up a weekend getaway.

Of the total 29± acres, approximately 12 acres is young natural regeneration with a mix of hardwoods and gum trees, providing great cover for wildlife. The remaining balance is hardwood creek bottom along Antwine Creek that will offer good hunting opportunities. Additionally, you will find a small pond that is sure to offer some enjoyment. While walking the property, several deer and plenty of hogs were moving through, so this area is definitely holding game. A portion of the tract does lie in the flood zone along the creek, but there's high ground for a camp or home.