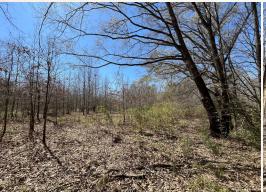

#### **PROPERTY INFORMATION:**

- 29± Total Acres
- 12± Acres Natural Regeneration
- Frontage on HWY 505
- Antwine Creek Frontage
- Hardwood Creek Bottoms
- Small Pond
- Utilities Nearby

Of the total 29± acres, approximately 12 acres is young natural regeneration with a mix of hardwoods and gum trees, providing great cover for wildlife. The remaining balance is hardwood creek bottom along Antwine Creek that will offer good hunting opportunities. Additionally, you will find a small pond that is sure to offer some enjoyment. While walking the property, several deer and plenty of hogs were moving through, so this area is definitely holding game. A portion of the tract does lie in the flood zone along the creek, but there's high ground for a camp or home.