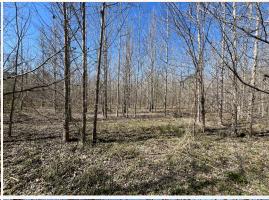

Of the total 29± acres, approximately 12 acres is young natural regeneration with a mix of hardwoods and gum trees, providing great cover for wildlife. The remaining balance is hardwood creek bottom along Antwine Creek that will offer good hunting opportunities. Additionally, you will find a small pond that is sure to offer some enjoyment. While walking the property, several deer and plenty of hogs were moving through, so this area is definitely holding game. A portion of the tract does lie in the flood zone along the creek, but there's high ground for a camp or home.