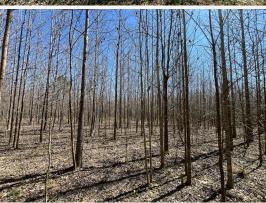

#### **PROPERTY INFORMATION:**

- 29± Total Acres
- 12± Acres Natural Regeneration
- Frontage on HWY 505
- Antwine Creek Frontage
- Hardwood Creek Bottoms
- Small Pond
- Utilities Nearby

Of the total 29± acres, approximately 12 acres is young natural regeneration with a mix of hardwoods and gum trees, providing great cover for wildlife. The remaining balance is hardwood creek bottom along Antwine Creek that will offer good hunting opportunities. Additionally, you will find a small pond that is sure to offer some enjoyment. While walking the property, several deer and plenty of hogs were moving through, so this area is definitely holding game. A portion of the tract does lie in the flood zone along the creek, but there's high ground for a camp or home.