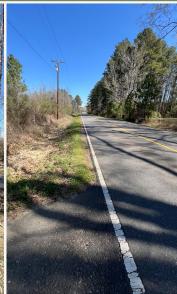

#### LOCATION:

- HWY 505 Wyatt, LA 71251
- · Jackson Parish
- Situated in Sec 31, T14N, R3W
- 6.6± Miles S of Jonesboro
- 28± Miles S of Ruston

### **WELCOME TO THE JACKSON 29**

WELCOME TO THE JACKSON 29, SITUATED JUST SOUTH OF JONESBORO, LA, OFF HIGHWAY 505. The 29± acre Jackson Parish tract offers hunting along with homesite potential. Antwine Creek, a big year-round water source, meanders the west side of the property, adding a beautiful natural feature and plenty of wildlife habitat. With paved road frontage and utilities nearby, this place has everything you need to build a home or set up a weekend getaway.