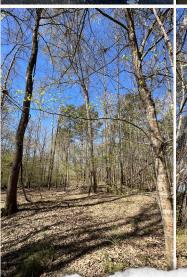

#### **PROPERTY INFORMATION:**

- 29± Total Acres
- 12± Acres Natural Regeneration
- Frontage on HWY 505
- Antwine Creek Frontage
- Hardwood Creek Bottoms
- Small Pond
- Utilities Nearby

Of the total 29± acres, approximately 12 acres is young natural regeneration with a mix of hardwoods and gum trees, providing great cover for wildlife. The remaining balance is hardwood creek bottom along Antwine Creek that will offer good hunting opportunities. Additionally, you will find a small pond that is sure to offer some enjoyment. While walking the property, several deer and plenty of hogs were moving through, so this area is definitely holding game. A portion of the tract does lie in the flood zone along the creek, but there's high ground for a camp or home.