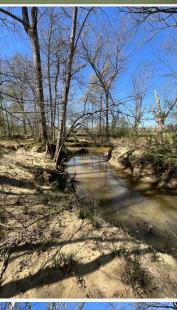

#### **PROPERTY INFORMATION:**

- 29± Total Acres
- 12± Acres Natural Regeneration
- Frontage on HWY 505
- Antwine Creek Frontage
- Hardwood Creek Bottoms
- Small Pond
- Utilities Nearby

### **WELCOME TO THE JACKSON 29**

WELCOME TO THE JACKSON 29, SITUATED JUST SOUTH OF JONESBORO, LA, OFF HIGHWAY 505. The 29± acre Jackson Parish tract offers hunting along with homesite potential. Antwine Creek, a big year-round water source, meanders the west side of the property, adding a beautiful natural feature and plenty of wildlife habitat. With paved road frontage and utilities nearby, this place has everything you need to build a home or set up a weekend getaway.

Of the total 29± acres, approximately 12 acres is young natural regeneration with a mix of hardwoods and gum trees, providing great cover for wildlife. The remaining balance is hardwood creek bottom along Antwine Creek that will offer good hunting opportunities. Additionally, you will find a small pond that is sure to offer some enjoyment. While walking the property, several deer and plenty of hogs were moving through, so this area is definitely holding game. A portion of the tract does lie in the flood zone along the creek, but there's high ground for a camp or home.