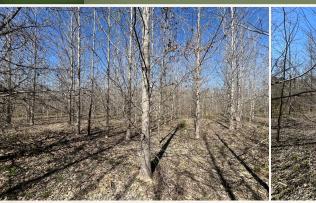

Of the total 29± acres, approximately 12 acres is young natural regeneration with a mix of hardwoods and gum trees, providing great cover for wildlife. The remaining balance is hardwood creek bottom along Antwine Creek that will offer good hunting opportunities. Additionally, you will find a small pond that is sure to offer some enjoyment. While walking the property, several deer and plenty of hogs were moving through, so this area is definitely holding game. A portion of the tract does lie in the flood zone along the creek, but there's high ground for a camp or home.