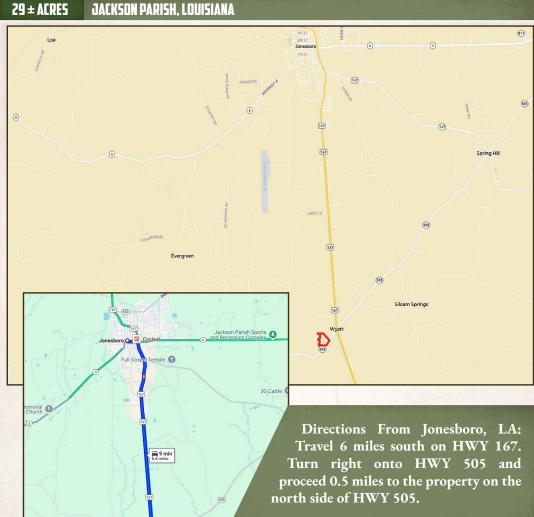

#### LOCATION:

- HWY 505 Wyatt, LA 71251
- · Jackson Parish
- Situated in Sec 31, T14N, R3W
- 6.6± Miles S of Jonesboro
- 28± Miles S of Ruston

### **WELCOME TO THE JACKSON 29**

WELCOME TO THE JACKSON 29, SITUATED JUST SOUTH OF JONESBORO, LA, OFF HIGHWAY 505. The 29± acre Jackson Parish tract offers hunting along with homesite potential. Antwine Creek, a big year-round water source, meanders the west side of the property, adding a beautiful natural feature and plenty of wildlife habitat. With paved road frontage and utilities nearby, this place has everything you need to build a home or set up a weekend getaway.