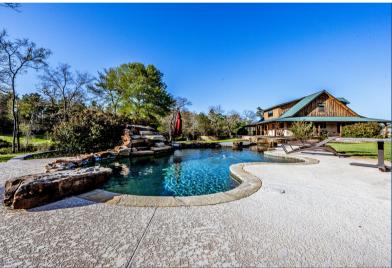

## 522 ROUND PRAIRIE ROAD

Welcome to Caledonia Farms! Located just 20 minutes from Huntsville, this 77-acre getaway offers the perfect blend of luxury and privacy. The custombuilt home features a stunning stone and cedar exterior and metal roof. Inside, the spacious split floor plan includes 4 bedrooms, 3 bathrooms, and tile flooring for easy upkeep. The gourmet kitchen is a standout with granite countertops and custom cabinetry. An oversized utility room provides added convenience. Outside, enjoy a private gunite pool, a tennis court, and beautiful, gently rolling terrain, with about 60% wooded areas perfect for recreation. This property provides the perfect combination of seclusion and accessibility, making it an ideal place to call home. Whether you're looking for a peaceful retreat or a place to entertain, this fabulous place offers it all.