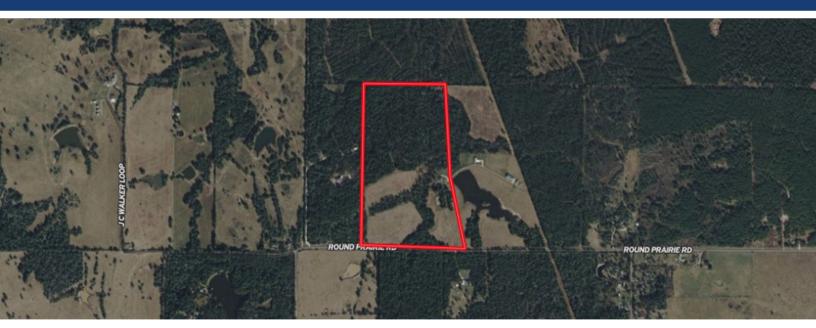

## 522 ROUND PRAIRIE ROAD

Welcome to Caledonia Farms! Located just 20 minutes from Huntsville, this 77-acre getaway offers the perfect blend of luxury and privacy. The custombuilt home features a stunning stone and cedar exterior and metal roof. Inside, the spacious split floor plan includes 4 bedrooms, 3 bathrooms, and tile flooring for easy upkeep. The gourmet kitchen is a standout with granite countertops and custom cabinetry. An oversized utility room provides added convenience. Outside, enjoy a private gunite pool, a tennis court, and beautiful, gently rolling terrain, with about 60% wooded areas perfect for recreation. This property provides the perfect combination of seclusion and accessibility, making it an ideal place to call home. Whether you're looking for a peaceful retreat or a place to entertain, this fabulous place offers it all.

## 522 ROUND PRAIRIE ROAD HUNTSVILLE, TEXAS

Directions: From Houston, take I-45 North to exit 132 for FM 2989. Turn and head west back over I-45 and turn left onto Hwy 75. Follow Hwy 75 south to Round Prairie Rd and turn right. Follow Round Prairie Rd to the property on the right. There will be a private gated entry and a sign at the road.