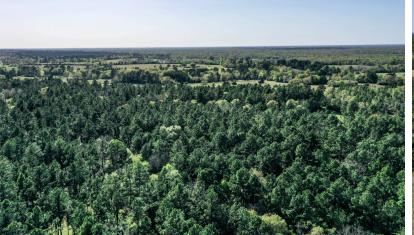

## 522 ROUND PRAIRIE ROAD

Welcome to Caledonia Farms! Located just 20 minutes from Huntsville, this 77-acre getaway offers the perfect blend of luxury and privacy. The custombuilt home features a stunning stone and cedar exterior and metal roof. Inside, the spacious split floor plan includes 4 bedrooms, 3 bathrooms, and tile flooring for easy upkeep. The gourmet kitchen is a standout with granite countertops and custom cabinetry. An oversized utility room provides added convenience. Outside, enjoy a private gunite pool, a tennis court, and beautiful, gently rolling terrain, with about 60% wooded areas perfect for recreation. This property provides the perfect combination of seclusion and accessibility, making it an ideal place to call home. Whether you're looking for a peaceful retreat or a place to entertain, this fabulous place offers it all.