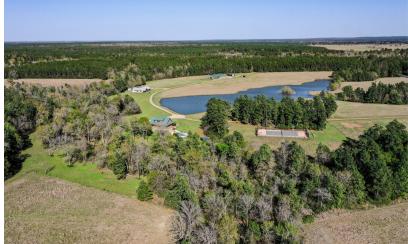

## 522 ROUND PRAIRIE ROAD

Welcome to Caledonia Farms! Located just 20 minutes from Huntsville, this 77-acre getaway offers the perfect blend of luxury and privacy. The custombuilt home features a stunning stone and cedar exterior and metal roof. Inside, the spacious split floor plan includes 4 bedrooms, 3 bathrooms, and tile flooring for easy upkeep. The gourmet kitchen is a standout with granite countertops and custom cabinetry. An oversized utility room provides added convenience. Outside, enjoy a private gunite pool, a tennis court, and beautiful, gently rolling terrain, with about 60% wooded areas perfect for recreation. This property provides the perfect combination of seclusion and accessibility, making it an ideal place to call home. Whether you're looking for a peaceful retreat or a place to entertain, this fabulous place offers it all.