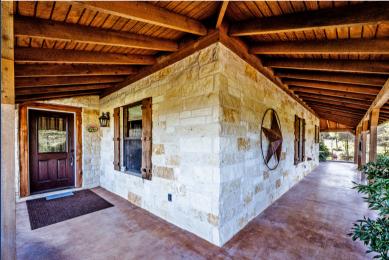

## 522 ROUND PRAIRIE ROAD

Welcome to Caledonia Farms! Located just 20 minutes from Huntsville, this 77-acre getaway offers the perfect blend of luxury and privacy. The custombuilt home features a stunning stone and cedar exterior and metal roof. Inside, the spacious split floor plan includes 4 bedrooms, 3 bathrooms, and tile flooring for easy upkeep. The gourmet kitchen is a standout with granite countertops and custom cabinetry. An oversized utility room provides added convenience. Outside, enjoy a private gunite pool, a tennis court, and beautiful, gently rolling terrain, with about 60% wooded areas perfect for recreation. This property provides the perfect combination of seclusion and accessibility, making it an ideal place to call home. Whether you're looking for a peaceful retreat or a place to entertain, this fabulous place offers it all.