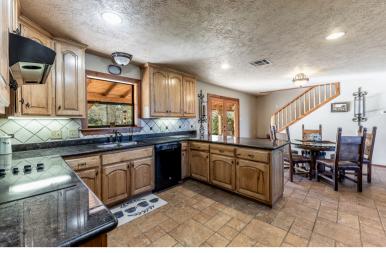

## 522 ROUND PRAIRIE ROAD

Welcome to Caledonia Farms! Located just 20 minutes from Huntsville, this 77-acre getaway offers the perfect blend of luxury and privacy. The custombuilt home features a stunning stone and cedar exterior and metal roof. Inside, the spacious split floor plan includes 4 bedrooms, 3 bathrooms, and tile flooring for easy upkeep. The gourmet kitchen is a standout with granite countertops and custom cabinetry. An oversized utility room provides added convenience. Outside, enjoy a private gunite pool, a tennis court, and beautiful, gently rolling terrain, with about 60% wooded areas perfect for recreation. This property provides the perfect combination of seclusion and accessibility, making it an ideal place to call home. Whether you're looking for a peaceful retreat or a place to entertain, this fabulous place offers it all.