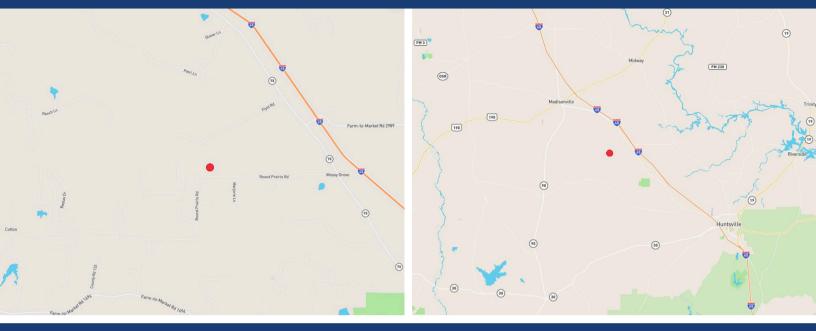

## 522 ROUND PRAIRIE ROAD HUNTSVILLE, TEXAS

Directions: From Houston, take I-45 North to exit 132 for FM 2989. Turn and head west back over I-45 and turn left onto Hwy 75. Follow Hwy 75 south to Round Prairie Rd and turn right. Follow Round Prairie Rd to the property on the right. There will be a private gated entry and a sign at the road.