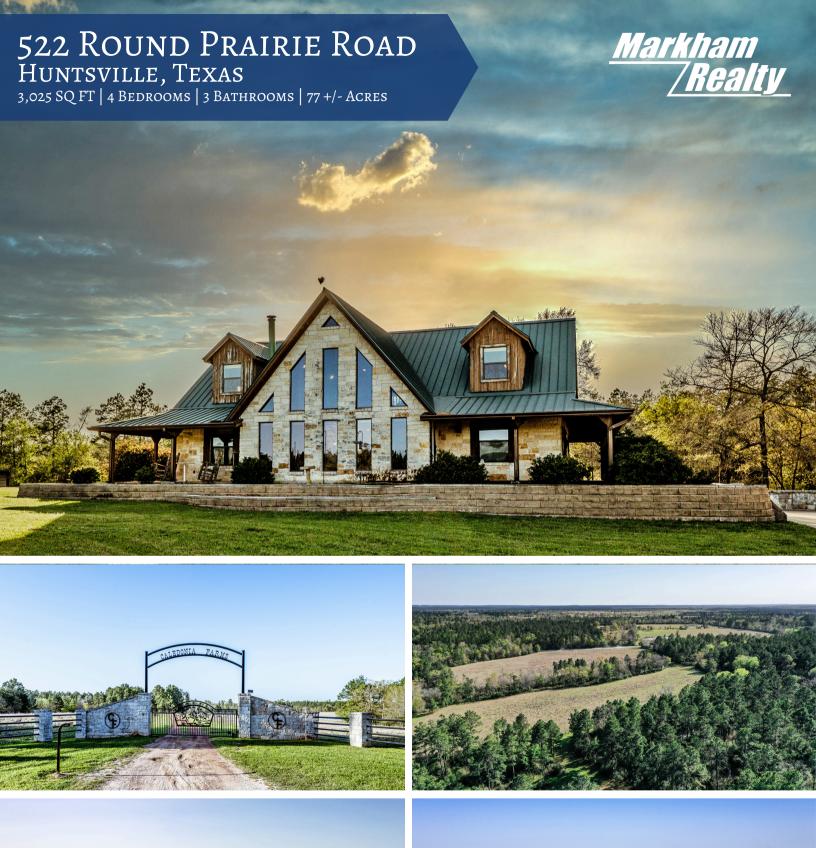

## 522 ROUND PRAIRIE ROAD

Welcome to Caledonia Farms! Located just 20 minutes from Huntsville, this 77-acre getaway offers the perfect blend of luxury and privacy. The custombuilt home features a stunning stone and cedar exterior and metal roof. Inside, the spacious split floor plan includes 4 bedrooms, 3 bathrooms, and tile flooring for easy upkeep. The gourmet kitchen is a standout with granite countertops and custom cabinetry. An oversized utility room provides added convenience. Outside, enjoy a private gunite pool, a tennis court, and beautiful, gently rolling terrain, with about 60% wooded areas perfect for recreation. This property provides the perfect combination of seclusion and accessibility, making it an ideal place to call home. Whether you're looking for a peaceful retreat or a place to entertain, this fabulous place offers it all.