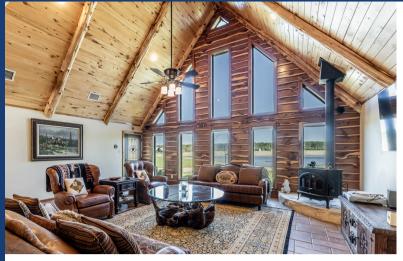

## 522 ROUND PRAIRIE ROAD

Welcome to Caledonia Farms! Located just 20 minutes from Huntsville, this 77-acre getaway offers the perfect blend of luxury and privacy. The custombuilt home features a stunning stone and cedar exterior and metal roof. Inside, the spacious split floor plan includes 4 bedrooms, 3 bathrooms, and tile flooring for easy upkeep. The gourmet kitchen is a standout with granite countertops and custom cabinetry. An oversized utility room provides added convenience. Outside, enjoy a private gunite pool, a tennis court, and beautiful, gently rolling terrain, with about 60% wooded areas perfect for recreation. This property provides the perfect combination of seclusion and accessibility, making it an ideal place to call home. Whether you're looking for a peaceful retreat or a place to entertain, this fabulous place offers it all.