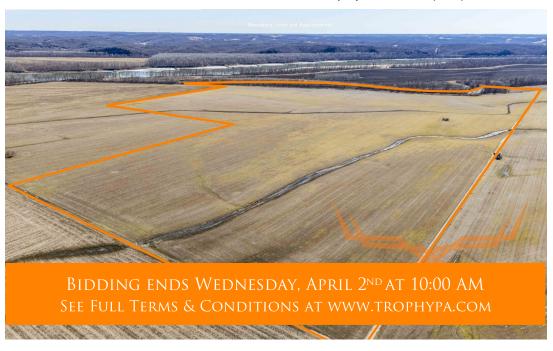

### **ACRES:** 179.4± **COUNTY:** Callaway

#### **AUCTION DETAILS:**

These 179.4± acres of highly productive cropland are located in the Missouri River bottom of southern Callaway County, between the communities of Tebbetts and Mokane. The Farm Service Agency figures there to be 163.59 acres of cropland with the balance in woods and waterways. The soils consist mostly of Blencoe silty clay and SansDessein silty clay. The farmland is approximately 18 miles east of the Missouri River bridge at Jefferson City, 16 miles from Fulton, and 30 miles from Hermann. Ingress and egress to MO Highway 94 is by way of County Road 473 at the western boundary of the site.