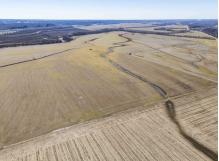

#### **AUCTION DETAILS:**

These 179.4± acres of highly productive cropland are located in the Missouri River bottom of southern Callaway County, between the communities of Tebbetts and Mokane. The Farm Service Agency figures there to be 163.59 acres of cropland with the balance in woods and waterways. The soils consist mostly of Blencoe silty clay and SansDessein silty clay. The farmland is approximately 18 miles east of the Missouri River bridge at Jefferson City, 16 miles from Fulton, and 30 miles from Hermann. Ingress and egress to MO Highway 94 is by way of County Road 473 at the western boundary of the site.