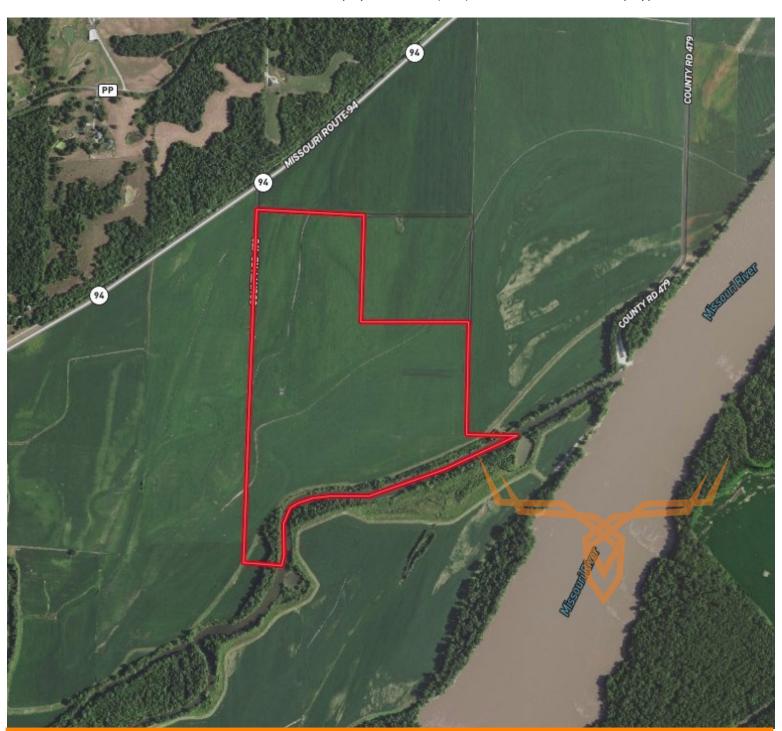

### **ACRES:** 179.4± **COUNTY:** Callaway

#### **AUCTION DETAILS:**

These 179.4± acres of highly productive cropland are located in the Missouri River bottom of southern Callaway County, between the communities of Tebbetts and Mokane. The Farm Service Agency figures there to be 163.59 acres of cropland with the balance in woods and waterways. The soils consist mostly of Blencoe silty clay and SansDessein silty clay. The farmland is approximately 18 miles east of the Missouri River bridge at Jefferson City, 16 miles from Fulton, and 30 miles from Hermann. Ingress and egress to MO Highway 94 is by way of County Road 473 at the western boundary of the site.