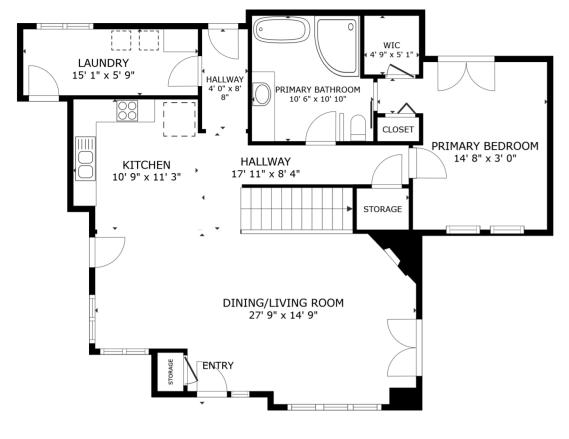

Floor 1

### FEATURES

- 1.56 acre lot
- Spacious living & dining area
- First floor primary bedroom
- Wooded corner lot
- Pellet fireplace
- Gated community
- Vaulted ceilings
- Hardwood floors
- Multiple storage closests

# What we love about this home:

1,985 SQ FT

- Spacious open-concept living and dining area with vaulted ceilings and plenty of natural light
- Cabin like details in the pine stair railing and stone fireplace
- French doors in both the living room, and primary bedroom
- Front and back porch, both are great for seating, entertaining and great views
- Year-round road access makes this mountain retreat the perfect getaway, no matter the season
- Community well