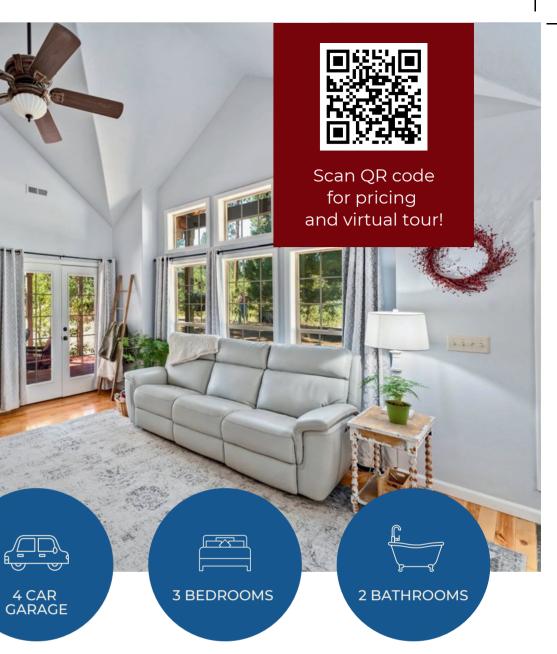

### ESCAPE TO THE MOUNTAINS

Nestled on 1.56 acres in the gated Duquette Pines community, this 3-bedroom, 2-bath retreat offers the perfect blend of modern comfort and outdoor living.

# What we love about this home:

1,985 SQ FT

- Spacious open-concept living and dining area with vaulted ceilings and plenty of natural light
- Cabin like details in the pine stair railing and stone fireplace
- French doors in both the living room, and primary bedroom
- Front and back porch, both are great for seating, entertaining and great views
- Year-round road access makes this mountain retreat the perfect getaway, no matter the season
- Community well