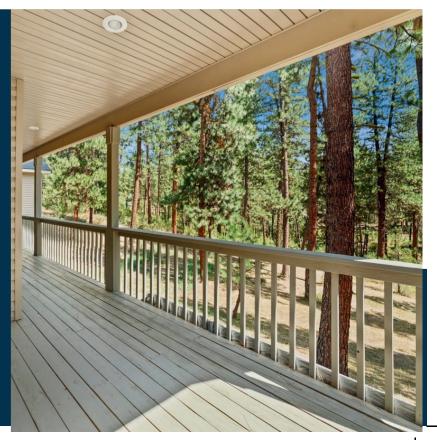

### ESCAPE TO THE MOUNTAINS

Nestled on 1.56 acres in the gated Duquette Pines community, this 3-bedroom, 2-bath retreat offers the perfect blend of modern comfort and outdoor living.

# What we love about this home:

1,985 SQ FT

- Spacious open-concept living and dining area with vaulted ceilings and plenty of natural light
- Cabin like details in the pine stair railing and stone fireplace
- French doors in both the living room, and primary bedroom
- Front and back porch, both are great for seating, entertaining and great views
- Year-round road access makes this mountain retreat the perfect getaway, no matter the season
- Community well