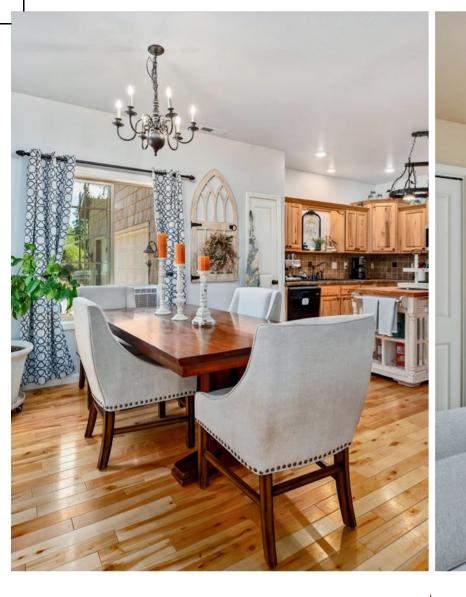

# What we love about this home:

1,985 SQ FT

- Spacious open-concept living and dining area with vaulted ceilings and plenty of natural light
- Cabin like details in the pine stair railing and stone fireplace
- French doors in both the living room, and primary bedroom
- Front and back porch, both are great for seating, entertaining and great views
- Year-round road access makes this mountain retreat the perfect getaway, no matter the season
- Community well