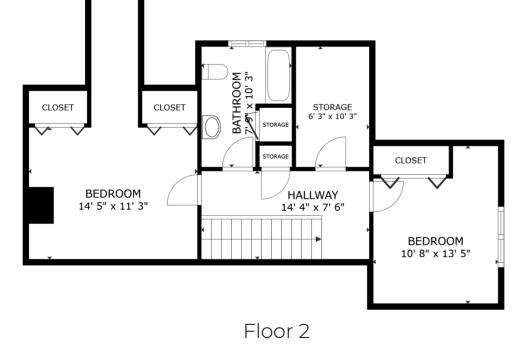

### FEATURES

- 1.56 acre lot
- Spacious living & dining area
- First floor primary bedroom
- Wooded corner lot
- Pellet fireplace
- Gated community
- Vaulted ceilings
- Hardwood floors
- Multiple storage closests

# What we love about this home:

1,985 SQ FT

- Spacious open-concept living and dining area with vaulted ceilings and plenty of natural light
- Cabin like details in the pine stair railing and stone fireplace
- French doors in both the living room, and primary bedroom
- Front and back porch, both are great for seating, entertaining and great views
- Year-round road access makes this mountain retreat the perfect getaway, no matter the season
- Community well