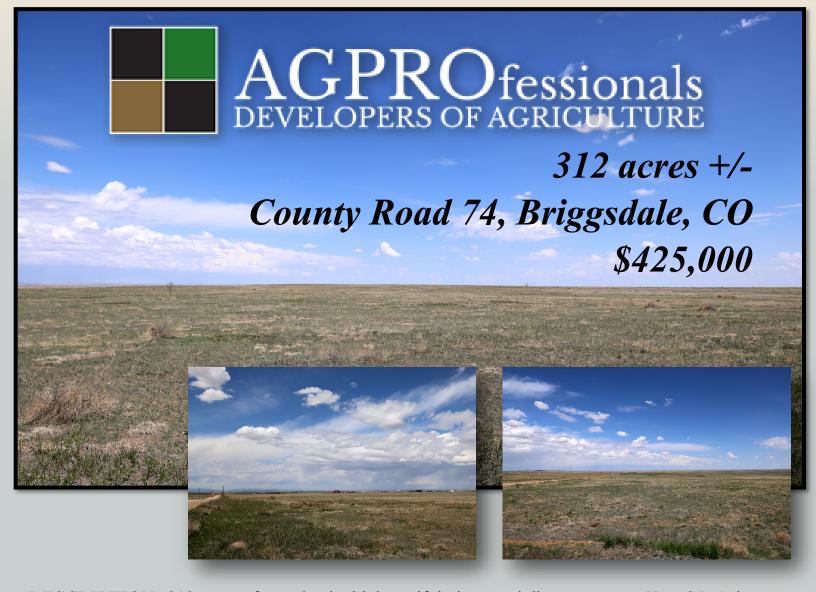

**DESCRIPTION**: 312 acres of grassland with beautiful views and direct access to Hwy 85, Galeton and Eaton. Excellent building location where peace and quiet abounds. The property can be split into 35 acre tracts through Weld County.

**LOCATION:** Located on the northwest corner of CR 74 and CR 83, approximately 23 miles east of Highway 85 and CR 74 in Eaton

WATER: None

MINERALS: Seller shall retain all mineral rights

**ZONED:** Ag

TAXES: \$449.84/2024