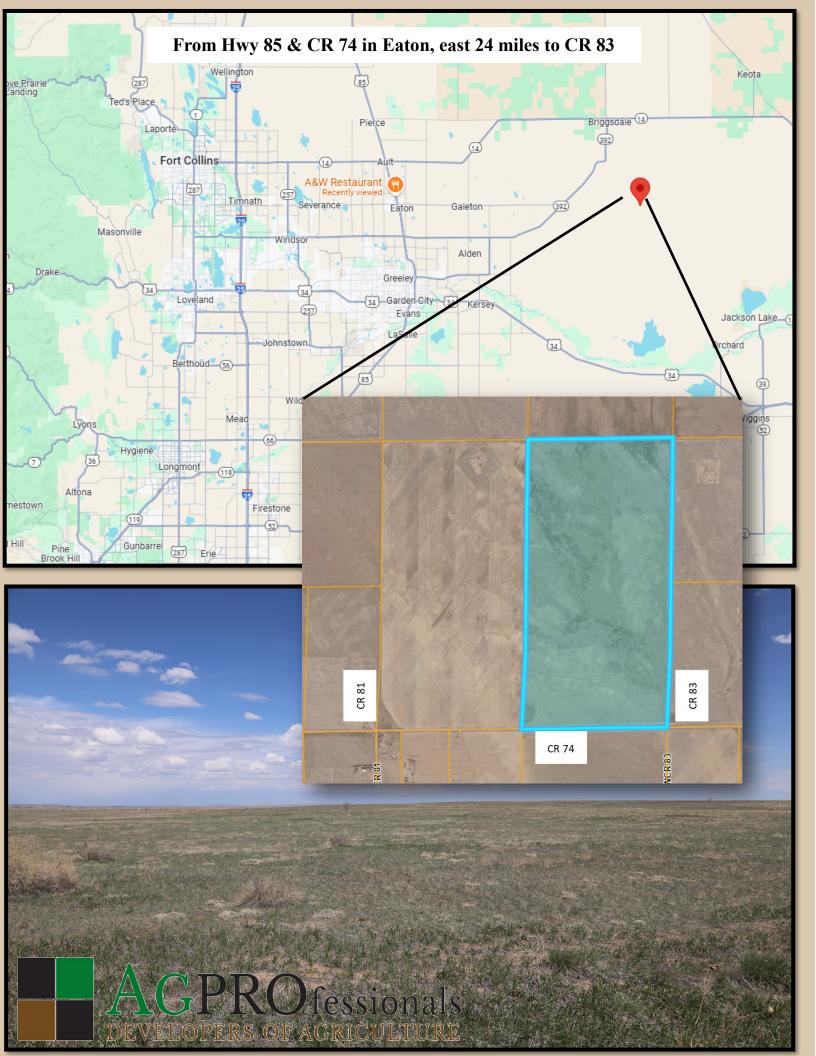

**LOCATION:** Located on the northwest corner of CR 74 and CR 83, approximately 23 miles east of Highway 85 and CR 74 in Eaton

WATER: None

MINERALS: Seller shall retain all mineral rights

**ZONED:** Ag

TAXES: \$449.84/2024

LEGAL: The East 1/2 of Section 35, Township 7 North, Range 62 West of the 6th P.M. Identified by

RYAN HOSTETLER ACCREDITED LAND CONSULTANT AGPROS.COM

3050 67th Avenue, Greeley, CO

303.883.7080 **Ryan@Agpros.com** 