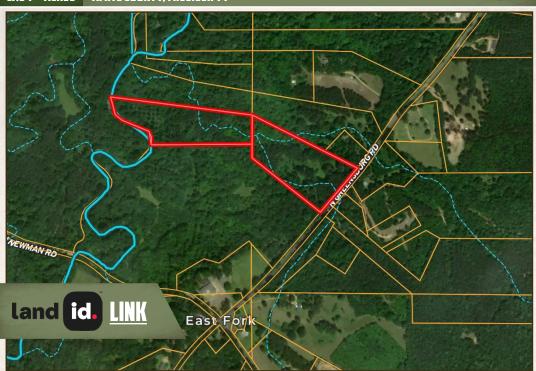

#### **PROPERTY INFORMATION:**

- 17.54± Surveyed Acres
- 600'± Frontage on the Amite River
- 500'± Paved Road Frontage

Sawtooth acorn trees are planted in old food plots in an effort to attract and provide an extra food source for the deer. The east fork of the Amite River is the western boundary line with 600± feet of frontage, providing a place to cool off on those hot summer days and also a water source for wildlife. With some creativity and work, the existing food plots can be rejuvenated to start attracting deer again and the old trail system cleared to provide access throughout. This tract has a lot to offer with walking trails, hunting opportunities, and summertime water activities.