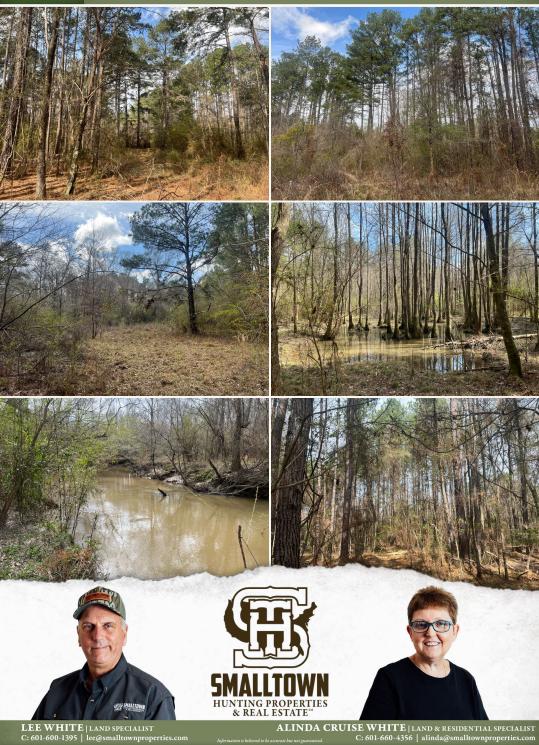

#### **PROPERTY INFORMATION:**

- 17.54± Surveyed Acres
- 600'± Frontage on the Amite River
- 500'± Paved Road Frontage

Sawtooth acorn trees are planted in old food plots in an effort to attract and provide an extra food source for the deer. The east fork of the Amite River is the western boundary line with 600± feet of frontage, providing a place to cool off on those hot summer days and also a water source for wildlife. With some creativity and work, the existing food plots can be rejuvenated to start attracting deer again and the old trail system cleared to provide access throughout. This tract has a lot to offer with walking trails, hunting opportunities, and summertime water activities.