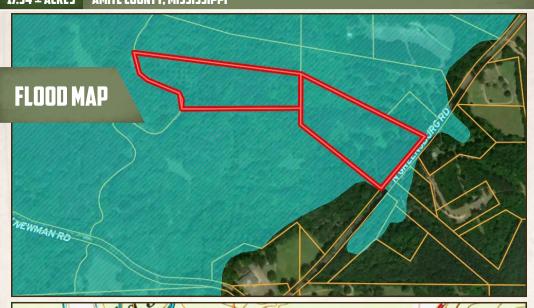

#### **PROPERTY INFORMATION:**

- 17.54± Surveyed Acres
- 600'± Frontage on the Amite River
- 500'± Paved Road Frontage

Sawtooth acorn trees are planted in old food plots in an effort to attract and provide an extra food source for the deer. The east fork of the Amite River is the western boundary line with 600± feet of frontage, providing a place to cool off on those hot summer days and also a water source for wildlife. With some creativity and work, the existing food plots can be rejuvenated to start attracting deer again and the old trail system cleared to provide access throughout. This tract has a lot to offer with walking trails, hunting opportunities, and summertime water activities.