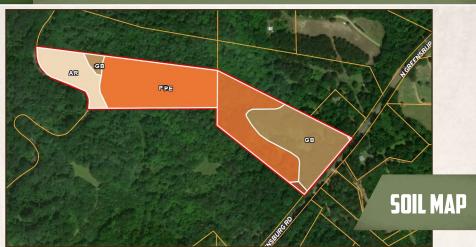

ALINDA CRUISE WHITE | LAND & RESIDENTIAL SPECIALIST C: 601-660-4356 | alinda@smalltownproperties.com

| Code | Description                                                            | Acres | %      | СРІ | NCCPI | CAP | ? |
|------|------------------------------------------------------------------------|-------|--------|-----|-------|-----|---|
| Pe   | Peoria silt Ioam                                                       | 15.69 | 62.04% | -   | 58    | 3w  | ? |
| Gb   | Gillsburg silt loam, 0 to<br>2 percent slopes,<br>occasionally flooded | 5.03  | 19.89% | -   | 40    | 2w  | ? |
| Ar   | Ariel silt loam, 0 to 2 percent slopes, occasionally flooded           | 4.46  | 17.64% | -   | 53    | 2w  | ? |
| SaE  | Saffell gravelly sandy<br>loam, 12 to 30 percent<br>slopes             | 0.1   | 0.4%   | -   | 31    | 7e  | ? |
| RuB  | Ruston sandy loam, 2 to 5 percent slopes                               | 0.01  | 0.04%  | -   | 54    | 3e  | ? |