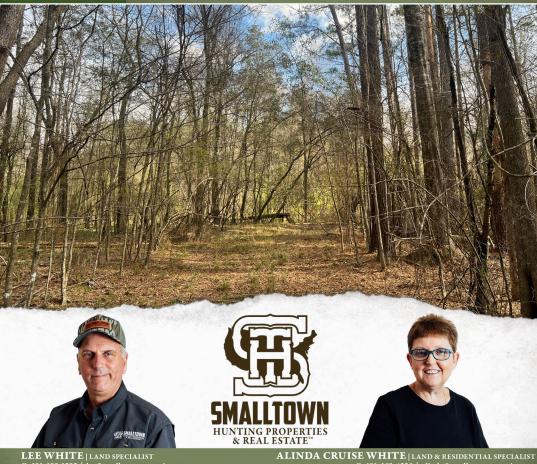

## **WELCOME TO THE AMITE 17.54**

WELCOME TO THE AMITE 17.54, NESTLED IN THE EAST FORK COMMUNITY OF AMITE COUNTY, MISSISSIPPI. Located approximately 10 miles east of Liberty off N Greensburg Road, this 17.54± surveyed acre tract offers hunting, fishing, swimming, canoeing, kayaking, walking and ATV trails.

Sawtooth acorn trees are planted in old food plots in an effort to attract and provide an extra food source for the deer. The east fork of the Amite River is the western boundary line with 600± feet of frontage, providing a place to cool off on those hot summer days and also a water source for wildlife. With some creativity and work, the existing food plots can be rejuvenated to start attracting deer again and the old trail system cleared to provide access throughout. This tract has a lot to offer with walking trails, hunting opportunities, and summertime water activities.