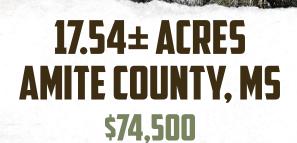

#### **PROPERTY INFORMATION:**

- 17.54± Surveyed Acres
- 600'± Frontage on the Amite River
- 500'± Paved Road Frontage

## **WELCOME TO THE AMITE 17.54**

WELCOME TO THE AMITE 17.54, NESTLED IN THE EAST FORK COMMUNITY OF AMITE COUNTY, MISSISSIPPI. Located approximately 10 miles east of Liberty off N Greensburg Road, this 17.54± surveyed acre tract offers hunting, fishing, swimming, canoeing, kayaking, walking and ATV trails.

Sawtooth acorn trees are planted in old food plots in an effort to attract and provide an extra food source for the deer. The east fork of the Amite River is the western boundary line with 600± feet of frontage, providing a place to cool off on those hot summer days and also a water source for wildlife. With some creativity and work, the existing food plots can be rejuvenated to start attracting deer again and the old trail system cleared to provide access throughout. This tract has a lot to offer with walking trails, hunting opportunities, and summertime water activities.