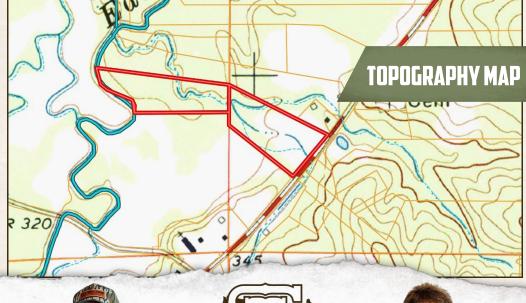

#### **PROPERTY INFORMATION:**

- 17.54± Surveyed Acres
- 600'± Frontage on the Amite River
- 500'± Paved Road Frontage