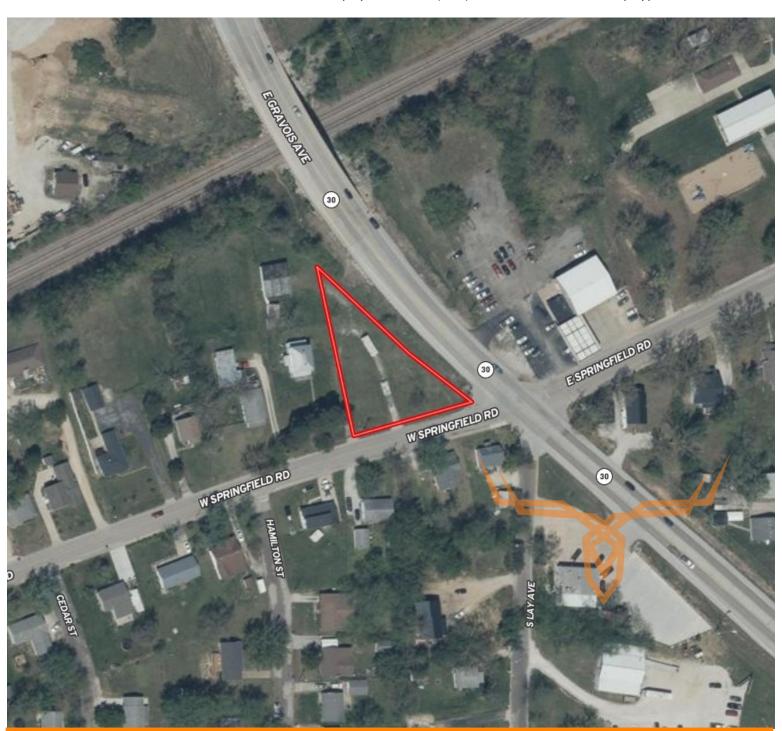

#### **PROPERTY ADDRESS:**

15 W Springfield Rd Saint Clair, MO 63077

### **AUCTION DETAILS:**

Vacant lot in the heart of St. Clair, MO currently zoned residential with public sewer and water per public works. Conveniently located on the corner of HWY 30 and West Springfield Road. This lot is the perfect blank slate for building a new home or living structure on.