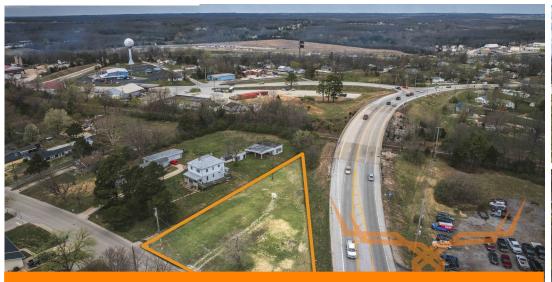

#### **PROPERTY ADDRESS:**

15 W Springfield Rd Saint Clair, MO 63077

# ACRES: .44± COUNTY: Franklin

### **AUCTION DETAILS:**

Vacant lot in the heart of St. Clair, MO currently zoned residential with public sewer and water per public works. Conveniently located on the corner of HWY 30 and West Springfield Road. This lot is the perfect blank slate for building a new home or living structure on.