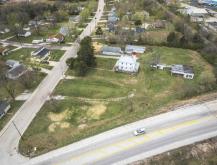

### **AUCTION DETAILS:**

Vacant lot in the heart of St. Clair, MO currently zoned residential with public sewer and water per public works. Conveniently located on the corner of HWY 30 and West Springfield Road. This lot is the perfect blank slate for building a new home or living structure on.