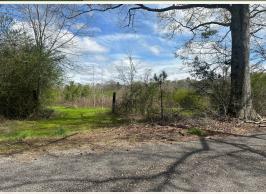

### PROPERTY INFORMATION:

- 31.5± Acres
- Young Planted Pines
- 2 Bedroom/2 Bath Cabin
- Tractor Shed
- Ample Road Frontage
- Internal & External Trails
- Wildlife Plots
- Hardwood Drain

### **WELCOME TO THE LAWRENCE 31.5**

LOCATED JUST SOUTH OF SILVER CREEK, MISSISSIPPI, THIS 31.5± ACRE HUNTING PROPERTY IS A GREAT OPPORTUNITY FOR OUTDOOR ENTHUSIASTS AND HUNTERS ALIKE. The Lawrence County property features a well-maintained cabin offering two bedrooms and two baths, perfect for weekend hunts or extended stays. For storage or equipment needs, there is a tractor shed. With road frontage on both Hwy 43 and Coyle King Lane, accessibility is never an issue. The land primarily consists of young planted pines, providing excellent cover for deer in conjunction with two established food plots; you will be sure to hold deer all season. A hardwood drain runs through the property, adding diversity to the terrain and a natural funnel for deer.