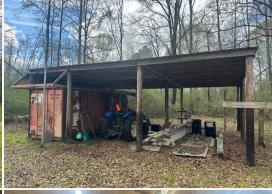

### PROPERTY INFORMATION:

- 31.5± Acres
- Young Planted Pines
- 2 Bedroom/2 Bath Cabin
- Tractor Shed
- Ample Road Frontage
- Internal & External Trails
- Wildlife Plots
- Hardwood Drain

### **WELCOME TO THE LAWRENCE 31.5**

LOCATED JUST SOUTH OF SILVER CREEK, MISSISSIPPI, THIS 31.5± ACRE HUNTING PROPERTY IS A GREAT OPPORTUNITY FOR OUTDOOR ENTHUSIASTS AND HUNTERS ALIKE. The Lawrence County property features a well-maintained cabin offering two bedrooms and two baths, perfect for weekend hunts or extended stays. For storage or equipment needs, there is a tractor shed. With road frontage on both Hwy 43 and Coyle King Lane, accessibility is never an issue. The land primarily consists of young planted pines, providing excellent cover for deer in conjunction with two established food plots; you will be sure to hold deer all season. A hardwood drain runs through the property, adding diversity to the terrain and a natural funnel for deer.