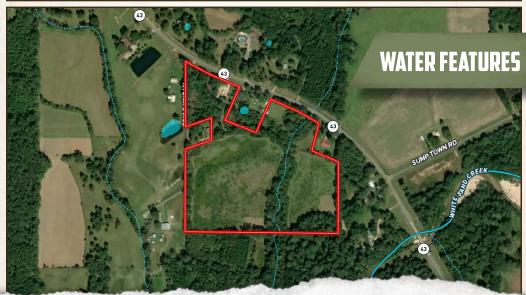

### LOCATION:

- 1521 MS-43 Silver Creek, MS 39663
- Lawrence County
- 11± Miles SE of Monticello
- 33± Miles SE of Brookhaven
- 63± Miles NE of Franklinton, LA
- 102± Miles NE of Hammond, LA

### PROPERTY INFORMATION:

- 31.5± Acres
- Young Planted Pines
- 2 Bedroom/2 Bath Cabin
- Tractor Shed
- Ample Road Frontage
- Internal & External Trails
- Wildlife Plots
- Hardwood Drain

### **WELCOME TO THE LAWRENCE 31.5**

LOCATED JUST SOUTH OF SILVER CREEK, MISSISSIPPI, THIS 31.5± ACRE HUNTING PROPERTY IS A GREAT OPPORTUNITY FOR OUTDOOR ENTHUSIASTS AND HUNTERS ALIKE. The Lawrence County property features a well-maintained cabin offering two bedrooms and two baths, perfect for weekend hunts or extended stays. For storage or equipment needs, there is a tractor shed. With road frontage on both Hwy 43 and Coyle King Lane, accessibility is never an issue. The land primarily consists of young planted pines, providing excellent cover for deer in conjunction with two established food plots; you will be sure to hold deer all season. A hardwood drain runs through the property, adding diversity to the terrain and a natural funnel for deer.