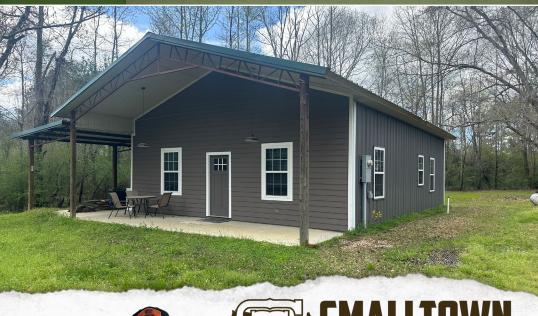

### PROPERTY INFORMATION:

- 31.5± Acres
- Young Planted Pines
- 2 Bedroom/2 Bath Cabin
- Tractor Shed
- Ample Road Frontage
- Internal & External Trails
- Wildlife Plots
- Hardwood Drain

### **WELCOME TO THE LAWRENCE 31.5**

LOCATED JUST SOUTH OF SILVER CREEK, MISSISSIPPI, THIS 31.5± ACRE HUNTING PROPERTY IS A GREAT OPPORTUNITY FOR OUTDOOR ENTHUSIASTS AND HUNTERS ALIKE. The Lawrence County property features a well-maintained cabin offering two bedrooms and two baths, perfect for weekend hunts or extended stays. For storage or equipment needs, there is a tractor shed. With road frontage on both Hwy 43 and Coyle King Lane, accessibility is never an issue. The land primarily consists of young planted pines, providing excellent cover for deer in conjunction with two established food plots; you will be sure to hold deer all season. A hardwood drain runs through the property, adding diversity to the terrain and a natural funnel for deer.