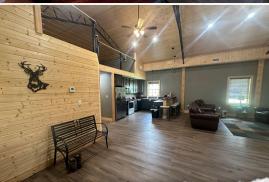

### **WELCOME TO THE LAWRENCE 31.5**

LOCATED JUST SOUTH OF SILVER CREEK, MISSISSIPPI, THIS 31.5± ACRE HUNTING PROPERTY IS A GREAT OPPORTUNITY FOR OUTDOOR ENTHUSIASTS AND HUNTERS ALIKE. The Lawrence County property features a well-maintained cabin offering two bedrooms and two baths, perfect for weekend hunts or extended stays. For storage or equipment needs, there is a tractor shed. With road frontage on both Hwy 43 and Coyle King Lane, accessibility is never an issue. The land primarily consists of young planted pines, providing excellent cover for deer in conjunction with two established food plots; you will be sure to hold deer all season. A hardwood drain runs through the property, adding diversity to the terrain and a natural funnel for deer.

Whether you're looking to enjoy the cabin and relax for the weekend or develop the land into a prime hunting tract, the Lawrence 31.5 is worth considering! Bring the family and enjoy the outdoors!

Call Braden Smith today to schedule your private tour.