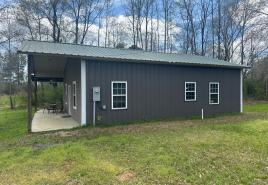

### PROPERTY INFORMATION:

- 31.5± Acres
- Young Planted Pines
- 2 Bedroom/2 Bath Cabin
- Tractor Shed
- Ample Road Frontage
- Internal & External Trails
- Wildlife Plots
- Hardwood Drain

### **WELCOME TO THE LAWRENCE 31.5**

LOCATED JUST SOUTH OF SILVER CREEK, MISSISSIPPI, THIS 31.5± ACRE HUNTING PROPERTY IS A GREAT OPPORTUNITY FOR OUTDOOR ENTHUSIASTS AND HUNTERS ALIKE. The Lawrence County property features a well-maintained cabin offering two bedrooms and two baths, perfect for weekend hunts or extended stays. For storage or equipment needs, there is a tractor shed. With road frontage on both Hwy 43 and Coyle King Lane, accessibility is never an issue. The land primarily consists of young planted pines, providing excellent cover for deer in conjunction with two established food plots; you will be sure to hold deer all season. A hardwood drain runs through the property, adding diversity to the terrain and a natural funnel for deer.