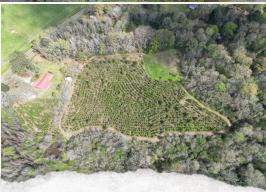

### PROPERTY INFORMATION:

- 31.5± Acres
- Young Planted Pines
- 2 Bedroom/2 Bath Cabin
- Tractor Shed
- Ample Road Frontage
- Internal & External Trails
- Wildlife Plots
- Hardwood Drain

### **WELCOME TO THE LAWRENCE 31.5**

LOCATED JUST SOUTH OF SILVER CREEK, MISSISSIPPI, THIS 31.5± ACRE HUNTING PROPERTY IS A GREAT OPPORTUNITY FOR OUTDOOR ENTHUSIASTS AND HUNTERS ALIKE. The Lawrence County property features a well-maintained cabin offering two bedrooms and two baths, perfect for weekend hunts or extended stays. For storage or equipment needs, there is a tractor shed. With road frontage on both Hwy 43 and Coyle King Lane, accessibility is never an issue. The land primarily consists of young planted pines, providing excellent cover for deer in conjunction with two established food plots; you will be sure to hold deer all season. A hardwood drain runs through the property, adding diversity to the terrain and a natural funnel for deer.