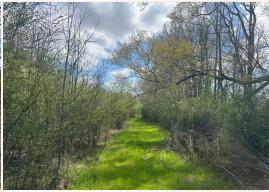

### PROPERTY INFORMATION:

- 31.5± Acres
- Young Planted Pines
- 2 Bedroom/2 Bath Cabin
- Tractor Shed
- Ample Road Frontage
- Internal & External Trails
- Wildlife Plots
- Hardwood Drain

### **WELCOME TO THE LAWRENCE 31.5**

LOCATED JUST SOUTH OF SILVER CREEK, MISSISSIPPI, THIS 31.5± ACRE HUNTING PROPERTY IS A GREAT OPPORTUNITY FOR OUTDOOR ENTHUSIASTS AND HUNTERS ALIKE. The Lawrence County property features a well-maintained cabin offering two bedrooms and two baths, perfect for weekend hunts or extended stays. For storage or equipment needs, there is a tractor shed. With road frontage on both Hwy 43 and Coyle King Lane, accessibility is never an issue. The land primarily consists of young planted pines, providing excellent cover for deer in conjunction with two established food plots; you will be sure to hold deer all season. A hardwood drain runs through the property, adding diversity to the terrain and a natural funnel for deer.