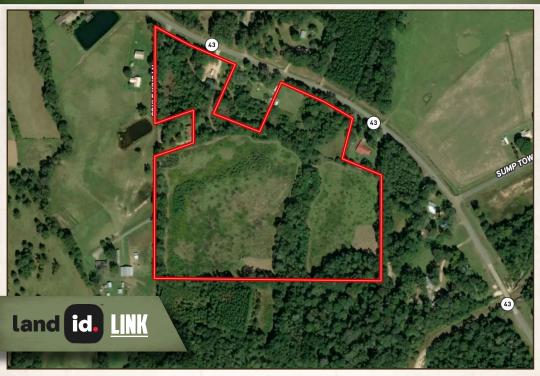

### LOCATION:

- 1521 MS-43 Silver Creek, MS 39663
- Lawrence County
- 11± Miles SE of Monticello
- 33± Miles SE of Brookhaven
- 63± Miles NE of Franklinton, LA
- 102± Miles NE of Hammond, LA

### PROPERTY INFORMATION:

- 31.5± Acres
- Young Planted Pines
- 2 Bedroom/2 Bath Cabin
- Tractor Shed
- Ample Road Frontage
- Internal & External Trails
- Wildlife Plots
- Hardwood Drain

### **WELCOME TO THE LAWRENCE 31.5**

LOCATED JUST SOUTH OF SILVER CREEK, MISSISSIPPI, THIS 31.5± ACRE HUNTING PROPERTY IS A GREAT OPPORTUNITY FOR OUTDOOR ENTHUSIASTS AND HUNTERS ALIKE. The Lawrence County property features a well-maintained cabin offering two bedrooms and two baths, perfect for weekend hunts or extended stays. For storage or equipment needs, there is a tractor shed. With road frontage on both Hwy 43 and Coyle King Lane, accessibility is never an issue. The land primarily consists of young planted pines, providing excellent cover for deer in conjunction with two established food plots; you will be sure to hold deer all season. A hardwood drain runs through the property, adding diversity to the terrain and a natural funnel for deer.