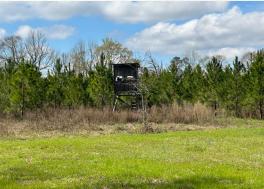

### PROPERTY INFORMATION:

- 31.5± Acres
- Young Planted Pines
- 2 Bedroom/2 Bath Cabin
- Tractor Shed
- Ample Road Frontage
- Internal & External Trails
- Wildlife Plots
- Hardwood Drain

### **WELCOME TO THE LAWRENCE 31.5**

LOCATED JUST SOUTH OF SILVER CREEK, MISSISSIPPI, THIS 31.5± ACRE HUNTING PROPERTY IS A GREAT OPPORTUNITY FOR OUTDOOR ENTHUSIASTS AND HUNTERS ALIKE. The Lawrence County property features a well-maintained cabin offering two bedrooms and two baths, perfect for weekend hunts or extended stays. For storage or equipment needs, there is a tractor shed. With road frontage on both Hwy 43 and Coyle King Lane, accessibility is never an issue. The land primarily consists of young planted pines, providing excellent cover for deer in conjunction with two established food plots; you will be sure to hold deer all season. A hardwood drain runs through the property, adding diversity to the terrain and a natural funnel for deer.