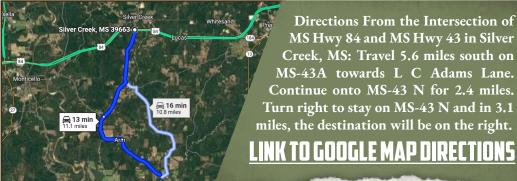

### LOCATION:

- 1521 MS-43 Silver Creek, MS 39663
- Lawrence County
- 11± Miles SE of Monticello
- 33± Miles SE of Brookhaven
- 63± Miles NE of Franklinton, LA
- 102± Miles NE of Hammond, LA