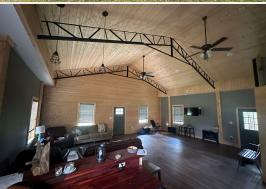

### PROPERTY INFORMATION:

- 31.5± Acres
- Young Planted Pines
- 2 Bedroom/2 Bath Cabin
- Tractor Shed
- Ample Road Frontage
- Internal & External Trails
- Wildlife Plots
- Hardwood Drain

### **WELCOME TO THE LAWRENCE 31.5**

LOCATED JUST SOUTH OF SILVER CREEK, MISSISSIPPI, THIS 31.5± ACRE HUNTING PROPERTY IS A GREAT OPPORTUNITY FOR OUTDOOR ENTHUSIASTS AND HUNTERS ALIKE. The Lawrence County property features a well-maintained cabin offering two bedrooms and two baths, perfect for weekend hunts or extended stays. For storage or equipment needs, there is a tractor shed. With road frontage on both Hwy 43 and Coyle King Lane, accessibility is never an issue. The land primarily consists of young planted pines, providing excellent cover for deer in conjunction with two established food plots; you will be sure to hold deer all season. A hardwood drain runs through the property, adding diversity to the terrain and a natural funnel for deer.