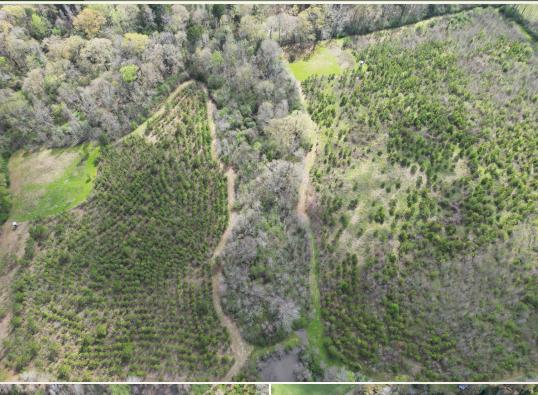

### PROPERTY INFORMATION:

- 31.5± Acres
- Young Planted Pines
- 2 Bedroom/2 Bath Cabin
- Tractor Shed
- Ample Road Frontage
- Internal & External Trails
- Wildlife Plots
- Hardwood Drain

### **WELCOME TO THE LAWRENCE 31.5**

LOCATED JUST SOUTH OF SILVER CREEK, MISSISSIPPI, THIS 31.5± ACRE HUNTING PROPERTY IS A GREAT OPPORTUNITY FOR OUTDOOR ENTHUSIASTS AND HUNTERS ALIKE. The Lawrence County property features a well-maintained cabin offering two bedrooms and two baths, perfect for weekend hunts or extended stays. For storage or equipment needs, there is a tractor shed. With road frontage on both Hwy 43 and Coyle King Lane, accessibility is never an issue. The land primarily consists of young planted pines, providing excellent cover for deer in conjunction with two established food plots; you will be sure to hold deer all season. A hardwood drain runs through the property, adding diversity to the terrain and a natural funnel for deer.