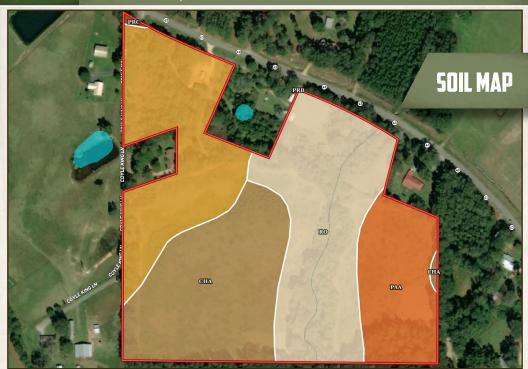

#### Boundary 31.69 ac

| SOIL CODE | SOIL DESCRIPTION                                               | ACRES        | %     | CPI | NCCPI | CAP  |
|-----------|----------------------------------------------------------------|--------------|-------|-----|-------|------|
| Ro        | Rosebloom silt loam, frequently flooded                        | 9.82         | 30.99 | 0   | 67    | 5w   |
| ChA       | Cahaba sandy loam, 0 to 2 percent slopes, occasionally flooded | 8.75         | 27.61 | 0   | 68    | 1    |
| PrB       | Providence silt loam, 2 to 5 percent slopes                    | 8.09         | 25.53 | 0   | 49    | 2e   |
| PaA       | Paden silt loam, 0 to 2 percent slopes                         | 4.96         | 15.65 | 0   | 46    | 2w   |
| PrC       | Providence silt loam, 5 to 8 percent slopes                    | 0.07         | 0.22  | 0   | 47    | Зе   |
| TOTALS    |                                                                | 31.69(<br>*) | 100%  | -   | 59.35 | 2.66 |

(\*) Total acres may differ in the second decimal compared to the sum of each acreage soil. This is due to a round error because we only show the acres of each soil with two decimal.