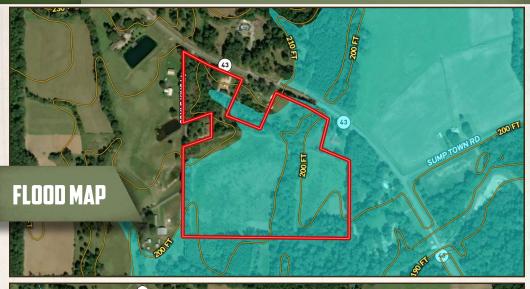

### LOCATION:

- 1521 MS-43 Silver Creek, MS 39663
- Lawrence County
- 11± Miles SE of Monticello
- 33± Miles SE of Brookhaven
- 63± Miles NE of Franklinton, LA
- 102± Miles NE of Hammond, LA

### PROPERTY INFORMATION:

- 31.5± Acres
- Young Planted Pines
- 2 Bedroom/2 Bath Cabin
- Tractor Shed
- Ample Road Frontage
- Internal & External Trails
- Wildlife Plots
- Hardwood Drain