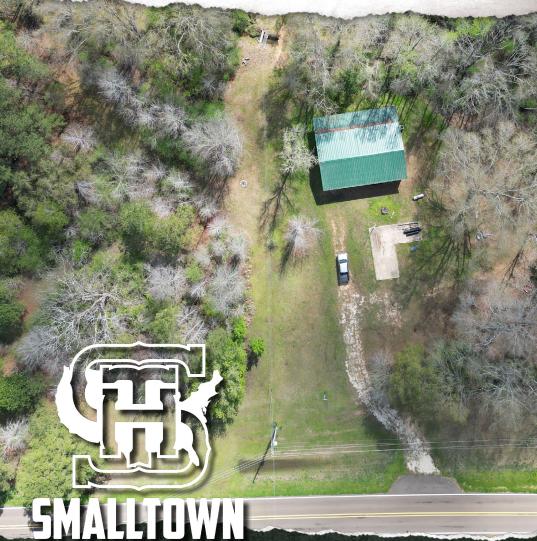

### PROPERTY INFORMATION:

- 31.5± Acres
- Young Planted Pines
- 2 Bedroom/2 Bath Cabin
- Tractor Shed
- Ample Road Frontage
- Internal & External Trails
- Wildlife Plots
- Hardwood Drain

### **WELCOME TO THE LAWRENCE 31.5**

LOCATED JUST SOUTH OF SILVER CREEK, MISSISSIPPI, THIS 31.5± ACRE HUNTING PROPERTY IS A GREAT OPPORTUNITY FOR OUTDOOR ENTHUSIASTS AND HUNTERS ALIKE. The Lawrence County property features a well-maintained cabin offering two bedrooms and two baths, perfect for weekend hunts or extended stays. For storage or equipment needs, there is a tractor shed. With road frontage on both Hwy 43 and Coyle King Lane, accessibility is never an issue. The land primarily consists of young planted pines, providing excellent cover for deer in conjunction with two established food plots; you will be sure to hold deer all season. A hardwood drain runs through the property, adding diversity to the terrain and a natural funnel for deer.