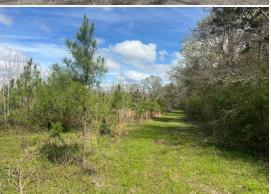

### PROPERTY INFORMATION:

- 31.5± Acres
- Young Planted Pines
- 2 Bedroom/2 Bath Cabin
- Tractor Shed
- Ample Road Frontage
- Internal & External Trails
- Wildlife Plots
- Hardwood Drain

### **WELCOME TO THE LAWRENCE 31.5**

LOCATED JUST SOUTH OF SILVER CREEK, MISSISSIPPI, THIS 31.5± ACRE HUNTING PROPERTY IS A GREAT OPPORTUNITY FOR OUTDOOR ENTHUSIASTS AND HUNTERS ALIKE. The Lawrence County property features a well-maintained cabin offering two bedrooms and two baths, perfect for weekend hunts or extended stays. For storage or equipment needs, there is a tractor shed. With road frontage on both Hwy 43 and Coyle King Lane, accessibility is never an issue. The land primarily consists of young planted pines, providing excellent cover for deer in conjunction with two established food plots; you will be sure to hold deer all season. A hardwood drain runs through the property, adding diversity to the terrain and a natural funnel for deer.