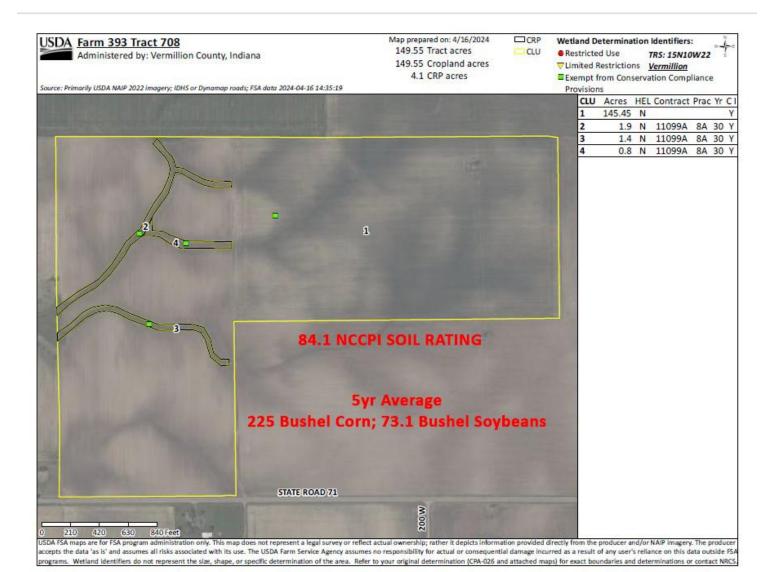

## Soils Map

Indiana State: Vermillion County: Location: 22-15N-10W Township: Helt 149.54 Acres: 12/15/2024

Date:

| Area S | Symbol: IN165, Soil Area Version: 25                                    |       |                  |                         |                     |                     |                  |                          |                      |
|--------|-------------------------------------------------------------------------|-------|------------------|-------------------------|---------------------|---------------------|------------------|--------------------------|----------------------|
| Code   | Soil Description                                                        | Acres | Percent of field | Non-Irr Class<br>Legend | Non-Irr<br>Class *c | *n NCCPI<br>Overall | *n NCCPI<br>Corn | *n NCCPI Small<br>Grains | *n NCCPI<br>Soybeans |
| Ra     | Ragsdale silt loam                                                      | 74.15 | 49.7%            |                         | llw                 | 84                  | 72               | 60                       | 84                   |
| FcA    | Fincastle silt loam, Bloomington Ridged<br>Plain, 0 to 2 percent slopes | 53.90 | 36.0%            |                         | llw                 | 82                  | 82               | 72                       | 71                   |
| FgA    | Flanagan silt loam, 0 to 2 percent slopes                               | 21.30 | 14.2%            |                         | lw                  | 90                  | 90               | 73                       | 76                   |
| XeB    | Xenia silt loam, Bloomington Ridged<br>Plain, 2 to 5 percent slopes     | 0.19  | 0.1%             |                         | lle                 | 86                  | 86               | 71                       | 70                   |
|        | 1                                                                       |       | W                | eighted Average         | 1.86                | *n 84.1             | *n 78.2          | *n 66.2                  | *n 78.2              |