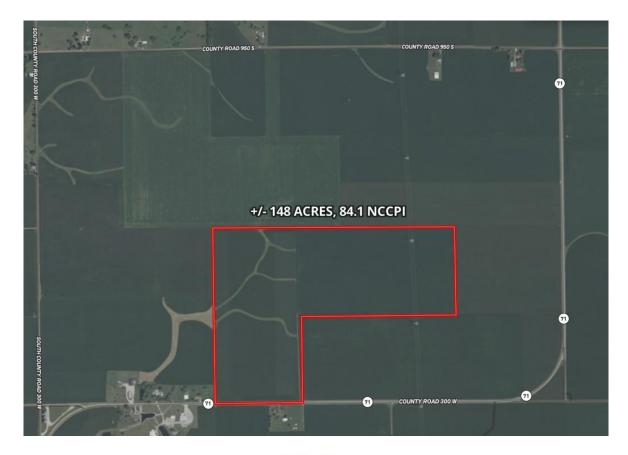

Travis Selby
217-304-1686
travis@agexchange.com
IN Auctioneer AU1070091
IN Broker RB1404432





## Soils Map





Indiana State: Vermillion County: Location: 22-15N-10W Township: Helt 149.54 Acres: 12/15/2024



Date:



| Area S | Symbol: IN165, Soil Area Version: 25                                    |       |                  |                         |                     |                     |                  |                          |                      |
|--------|-------------------------------------------------------------------------|-------|------------------|-------------------------|---------------------|---------------------|------------------|--------------------------|----------------------|
| Code   | Soil Description                                                        | Acres | Percent of field | Non-Irr Class<br>Legend | Non-Irr<br>Class *c | *n NCCPI<br