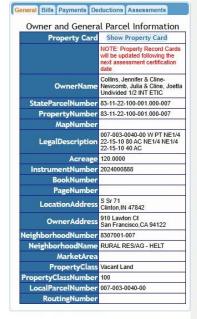

## 83-11-23-200-001.000-007 General Bills Payments Deductions Assessments Owner and General Parcel Information Property Card Show Property Card NOTE: Property Record Cards will be updated following the next assessment certification Collins, Jennifer & Cline-Newcomb, Julia & Cline, Joetta Undivided 1/2 INT ETIC OwnerName StateParcelNumber 83-11-23-200-001.000-007 PropertyNumber 83-11-23-200-001.000-007 MapNumber 007-003-0038-00 MID PT NW1/4 NW1/4 23-15-10 20 AC W PT NW1/4 NW1/4 23-15-10 10 AC Acreage 30.0000 InstrumentNumber 2024000888 BookNumber PageNumber LocationAddress Land Locked S Sr 71 Clinton,IN 47842 OwnerAddress 910 Lawton Ct San Francisco, CA 94122 NeighborhoodNumber 8307001-007 NeighborhoodName RURAL RES/AG - HELT MarketArea PropertyClass Vacant Land PropertyClassNumber 100

## 83-11-22-100-001.000-007

LocalParcelNumber 007-003-0038-00