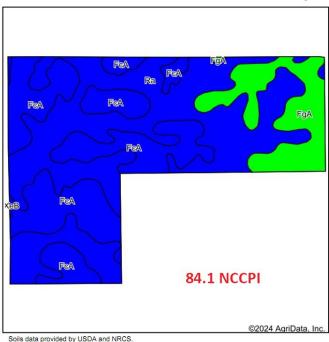

## Soils Map

Indiana State: Vermillion County: Location: 22-15N-10W Township: Helt 149.54 Acres: 12/15/2024

Date:

| Area S | Symbol: IN165, Soil Area Version: 25                                    |       |                  |                         |                     |                     |                  |                          |                      |
|--------|-------------------------------------------------------------------------|-------|------------------|-------------------------|---------------------|---------------------|------------------|--------------------------|----------------------|
| Code   | Soil Description                                                        | Acres | Percent of field | Non-Irr Class<br>Legend | Non-Irr<br>Class *c | *n NCCPI<br>Overall | *n NCCPI<br>Corn | *n NCCPI Small<br>Grains | *n NCCPI<br>Soybeans |
| Ra     | Ragsdale silt loam                                                      | 74.15 | 49.7%            |                         | llw                 | 84                  | 72               | 60                       | 84                   |
| FcA    | Fincastle silt loam, Bloomington Ridged<br>Plain, 0 to 2 percent slopes | 53.90 | 36.0%            |                         | llw                 | 82                  | 82               | 72                       | 71                   |
| FgA    | Flanagan silt loam, 0 to 2 percent slopes                               | 21.30 | 14.2%            |                         | lw                  | 90                  | 90               | 73                       | 76                   |
| XeB    | Xenia silt loam, Bloomington Ridged<br>Plain, 2 to 5 percent slopes     | 0.19  | 0.1%             |                         | lle                 | 86                  | 86               | 71                       | 70                   |
|        | 1                                                                       |       | W                | eighted Average         | 1.86                | *n 84.1             | *n 78.2          | *n 66.2                  | *n 78.2              |