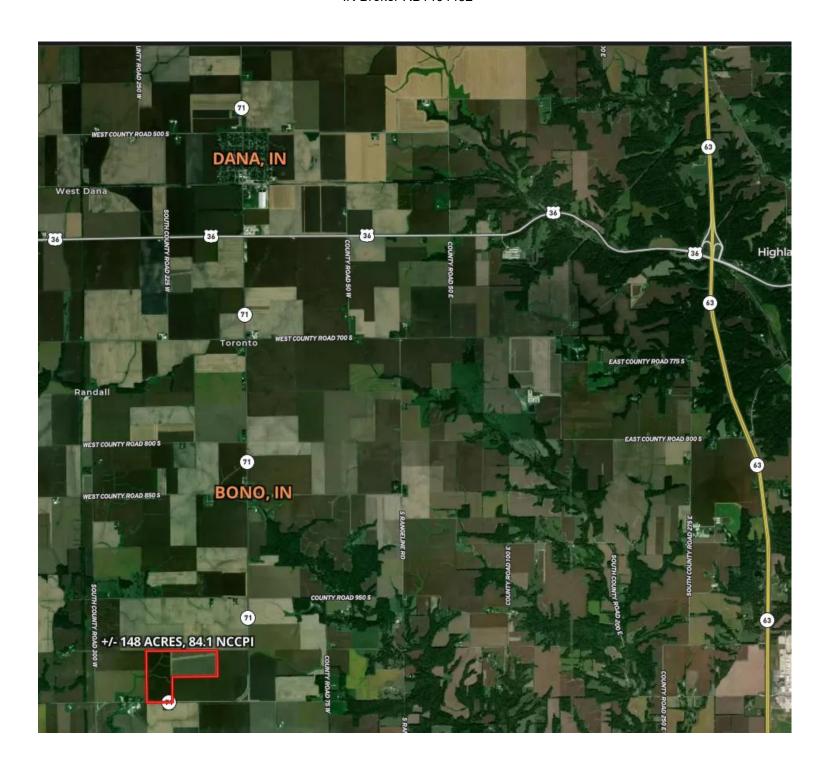

Travis Selby
217-304-1686
travis@agexchange.com
IN Auctioneer AU1070091
IN Broker RB1404432





## Soils Map





Indiana State: Vermillion County: Location: 22-15N-10W Township: Helt 149.54 Acres: 12/15/2024



Date:



| Area S | Symbol: IN165, Soil Area Version: 25                                    |       |                  |                         |                     |                     |                  |                          |                      |
|--------|-------------------------------------------------------------------------|-------|------------------|-------------------------|---------------------|---------------------|------------------|--------------------------|----------------------|
| Code   | Soil Description                                                        | Acres | Percent of field | Non-Irr Class<br>Legend | Non-Irr<br>Class *c | *n NCCPI<