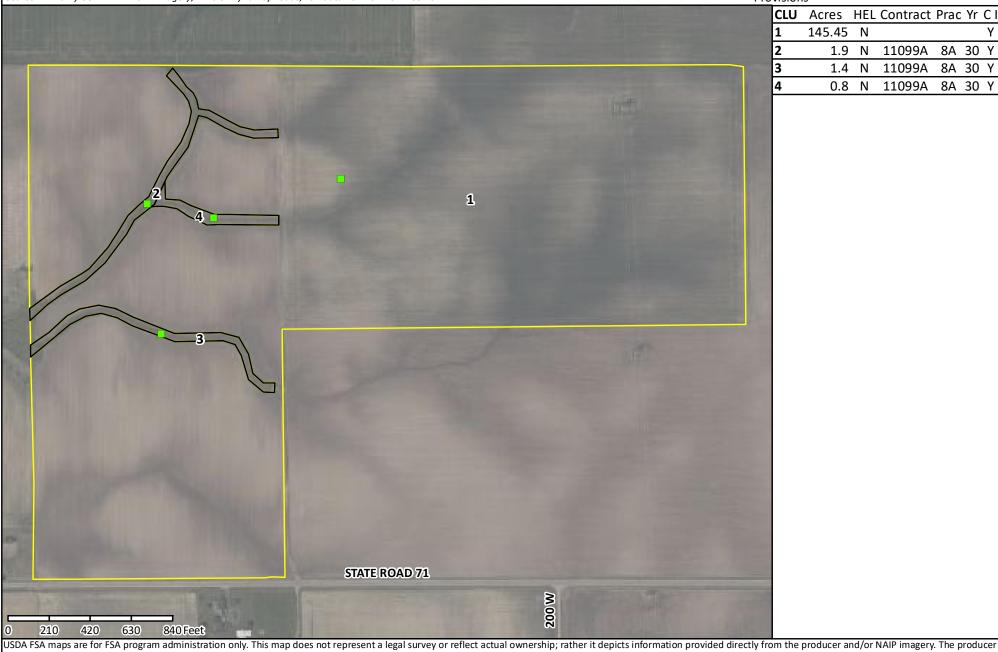

## USDA Farm 393 Tract 708

Administered by: Vermillion County, Indiana

Map prepared on: 4/16/2024 149.55 Tract acres 149.55 Cropland acres 4.1 CRP acres CLU

Wetland Determination Identifiers:

- Restricted Use **TRS: 15N10W22**
- ▼Limited Restrictions <u>Vermillion</u>