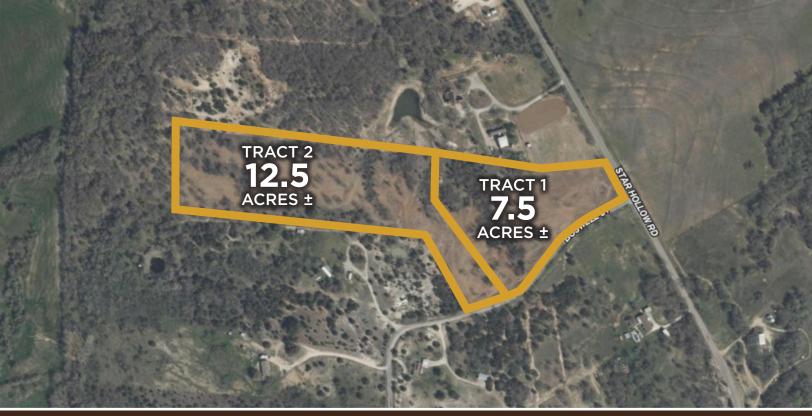

## 20.017 AC± | 2 TRACTS | HOOD CO, TX

AUCTION: LIVE AND ONLINE AT RANCHANDFARMAUCTIONS.COM AUCTION DATE: 5/7/25 | AUCTION TIME: 3 PM CT AUCTION HELD AT: THE BENT BUCKET BAKERY, 19280 US-281, LIPAN, TX 76462 PROPERTY PREVIEW: 7922 BOSWELL CT, LIPAN, TX 76462 4/12/25 | 1 PM - 5 PM, 4/30/25 | 4 PM - 7 PM, 5/3/25 | 10 AM - 1 PM

### TRACT 1 DESCRIPTION: 8± ACRES

Tract One, 7922 Boswell Court, offers great road frontage, mature oak trees, and just enough character to invite a sense of adventure. With 8+/- Acres of open native pasture, live oak, post oak, and mesquite, tract 1 is an easy choice for a potential homesite. The road frontage is fenced with no-climb fencing and a pipe top rail, including a 20-foot double, and the north side is 5-strand barbed wire. The only unfenced section is on the division line with tract 1. With approximately 185 feet of frontage on Star Hollow Road and 819 on Boswell Ct., and no known deed restrictions, you'll find plenty of space to improve this property to your liking.

Tract Two, 7922 Boswell Court in Lipan, Texas, offers a fantastic opportunity with 12+/- acres of scenic, open native pasture. The property features a mix of post and live oak, mesquite. and cedar, creating a serene and private atmosphere perfect for your future homesite. With 90 feet of road frontage on Boswell Court and ample space to expand or develop. the possibilities are endless. The gently rolling terrain adds to the North Texas hill country aesthetic