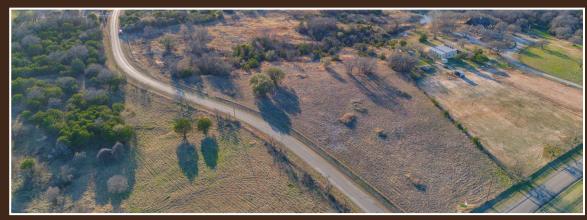

This 20-acre property just south of Lipan features gently rolling terrain, dotted with mature oaks and plenty of open space. The property is fully fenced with a no-climb pipe fence along the road frontage and 5-strand barbed wire fencing on the other three sides and is ready for livestock or other uses. Wildlife sign is abundant, the topography and natural vegetation make several recreational pursuits possible, and multiple building sites are available. With approximately 915 feet of frontage on Boswell Ct. and 182 feet on Star Hollow, this property offers easy access and flexibility for development, ranching, or recreational activities. Located in a quiet, rural setting but still close to town, this land is a great opportunity for anyone looking to make their mark in the Texas countryside.

### TRACT 1 DESCRIPTION: 8± ACRES

Tract One, 7922 Boswell Court, offers great road frontage, mature oak trees, and just enough character to invite a sense of adventure. With 8+/- Acres of open native pasture, live oak, post oak, and mesquite, tract 1 is an easy choice for a potential homesite. The road frontage is fenced with no-climb fencing and a pipe top rail, including a 20-foot double, and the north side is 5-strand barbed wire. The only unfenced section is on the division line with tract 1. With approximately 185 feet of frontage on Star Hollow Road and 819 on Boswell Ct., and no known deed restrictions, you'll find plenty of space to improve this property to your liking.