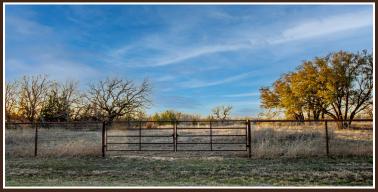

This 20-acre property just south of Lipan features gently rolling terrain, dotted with mature oaks and plenty of open space. The property is fully fenced with a no-climb pipe fence along the road frontage and 5-strand barbed wire fencing on the other three sides and is ready for livestock or other uses. Wildlife sign is abundant, the topography and natural vegetation make several recreational pursuits possible, and multiple building sites are available. With approximately 915 feet of frontage on Boswell Ct. and 182 feet on Star Hollow, this property offers easy access and flexibility for development, ranching, or recreational activities. Located in a quiet, rural setting but still close to town, this land is a great opportunity for anyone looking to make their mark in the Texas countryside.

### TRACT 1 DESCRIPTION: 8± ACRES

Tract One, 7922 Boswell Court, offers great road frontage, mature oak trees, and just enough character to invite a sense of adventure. With 8+/- Acres of open native pasture, live oak, post oak, and mesquite, tract 1 is an easy choice for a potential homesite. The road frontage is fenced with no-climb fencing and a pipe top rail, including a 20-foot double, and the north side is 5-strand barbed wire. The only unfenced section is on the division line with tract 1. With approximately 185 feet of frontage on Star Hollow Road and 819 on Boswell Ct., and no known deed restrictions, you'll find plenty of space to improve this property to your liking.

The road frontage is fenced with no-climb and pipe fencing, including a 20-foot double swinging gate. Five-strand barbed wire completes three sides. The only unfenced section is on the division line with tract 1. The land is free of known deed restrictions. giving you the freedom to improve or develop the property as you see fit. Whether you're looking to build your dream home, create a hobby farm, or enjoy the peaceful Texas countryside, Tract One is an excellent choice