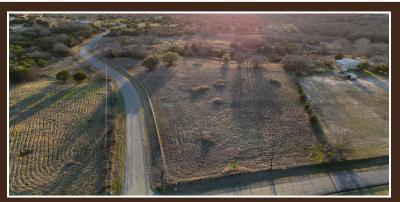

This 20-acre property just south of Lipan features gently rolling terrain, dotted with mature oaks and plenty of open space. The property is fully fenced with a no-climb pipe fence along the road frontage and 5-strand barbed wire fencing on the other three sides and is ready for livestock or other uses. Wildlife sign is abundant, the topography and natural vegetation make several recreational pursuits possible, and multiple building sites are available. With approximately 915 feet of frontage on Boswell Ct. and 182 feet on Star Hollow, this property offers easy access and flexibility for development, ranching, or recreational activities. Located in a quiet, rural setting but still close to town, this land is a great opportunity for anyone looking to make their mark in the Texas countryside.

### TRACT 1 DESCRIPTION: 8± ACRES

Tract One, 7922 Boswell Court, offers great road frontage, mature oak trees, and just enough character to invite a sense of adventure. With 8+/- Acres of open native pasture, live oak, post oak, and mesquite, tract 1 is an easy choice for a potential homesite. The road frontage is fenced with no-climb fencing and a pipe top rail, including a 20-foot double, and the north side is 5-strand barbed wire. The only unfenced section is on the division line with tract 1. With approximately 185 feet of frontage on Star Hollow Road and 819 on Boswell Ct., and no known deed restrictions, you'll find plenty of space to improve this property to your liking.

Tract Two, 7922 Boswell Court in Lipan, Texas, offers a fantastic opportunity with 12+/- acres of scenic, open native pasture. The property features a mix of post and live oak, mesquite. and cedar, creating a serene and private atmosphere perfect for your future homesite. With 90 feet of road frontage on Boswell Court and ample space to expand or develop. the possibilities are endless. The gently rolling terrain adds to the North Texas hill country aesthetic