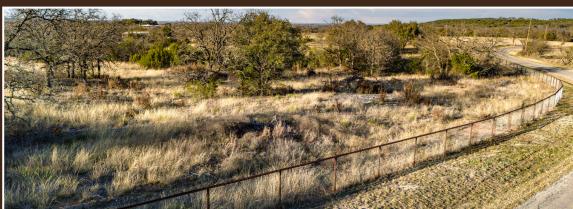

This 20-acre property just south of Lipan features gently rolling terrain, dotted with mature oaks and plenty of open space. The property is fully fenced with a no-climb pipe fence along the road frontage and 5-strand barbed wire fencing on the other three sides and is ready for livestock or other uses. Wildlife sign is abundant, the topography and natural vegetation make several recreational pursuits possible, and multiple building sites are available. With approximately 915 feet of frontage on Boswell Ct. and 182 feet on Star Hollow, this property offers easy access and flexibility for development, ranching, or recreational activities. Located in a quiet, rural setting but still close to town, this land is a great opportunity for anyone looking to make their mark in the Texas countryside.

The road frontage is fenced with no-climb and pipe fencing, including a 20-foot double swinging gate. Five-strand barbed wire completes three sides. The only unfenced section is on the division line with tract 1. The land is free of known deed restrictions. giving you the freedom to improve or develop the property as you see fit. Whether you're looking to build your dream home, create a hobby farm, or enjoy the peaceful Texas countryside, Tract One is an excellent choice