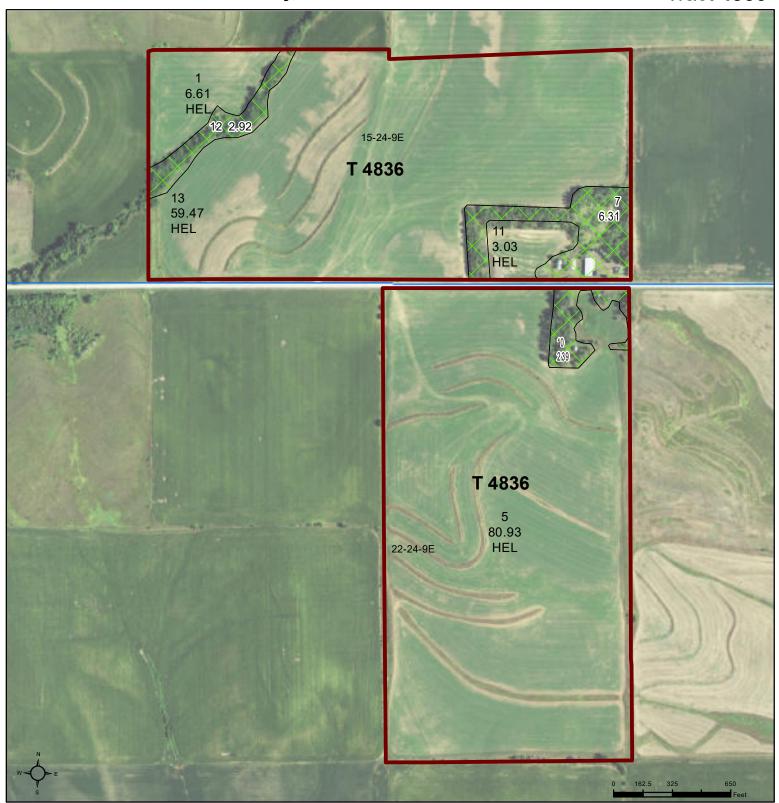

# Farm 5842 Tract 4836

#### Common Land Unit Tract Boundary

Non-Cropland Cropland

## 2022 NAIP Ortho Imagery

Alternate year NAIP imagery may be displayed for tracts physically located in other states or along state borders.

#### Wetland Determination Identifiers

- Restricted Use
- Limited Restrictions  $\bigtriangledown$
- Exempt from Wetland Provisions

### Tract Cropland Total: 150.04 acres

United States Department of Agriculture (USDA) Farm Service Agency (FSA) maps are for FSA Program administration only. This map does not represent a legal survey or reflect actual ownership; rather it depicts the information provided directly from the producer and/or National Agricultural Imagery Program (NAIP) imagery. The producer accepts the data 'as is' and assumes all risks associated with its use. USDA-FSA assumes no responsibility for actual or consequential damage incurred as a result of any user's reliance on this data outside FSA Programs. Wetland identifiers do not represent the size, shape, or specific determination of the area. Refer to your original determination (CPA-026 and attached maps) for exact boundaries and determinations or contact USDA Natural Resources Conservation Service (NRCS).