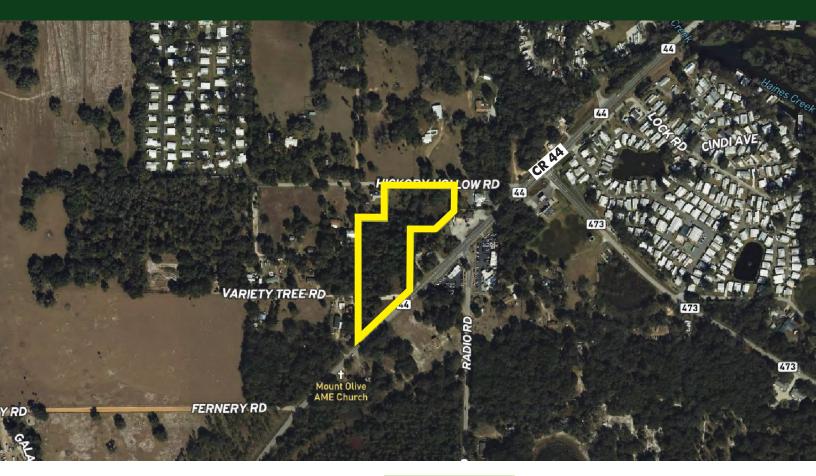

### ABOUT THE PROPERTY

SIZE

 $6.25 \pm acres$ 

PRICE

\$2,500,000

**ZONING** 

Rural Transition

FLU

A (Agriculture), CP (Commercial), R-6 (Residential)

**UTILITIES** 

Electric available Well & Septic required

ROAD FRONTAGE  $425'\pm$  on CR 44

415'± on Hickory Hollow Rd

**PARCEL IDs** 

03-19-25-0001-000-05300, 03-19-25-0001-000-01200, 03-19-25-0001-000-01400, 03-19-25-0001-000-05900

#### **DESCRIPTION**

Located on County Road 44, this property lies in the rapidly growing Leesburg corridor. With over 11,000 drivers per day, CR 44 offers significant visibility and access. Surrounded by increasing residential and commercial activity, this property offers a unique opportunity to capitalize on the region's rapid expansion and high demand for versatile, income-generating spaces.