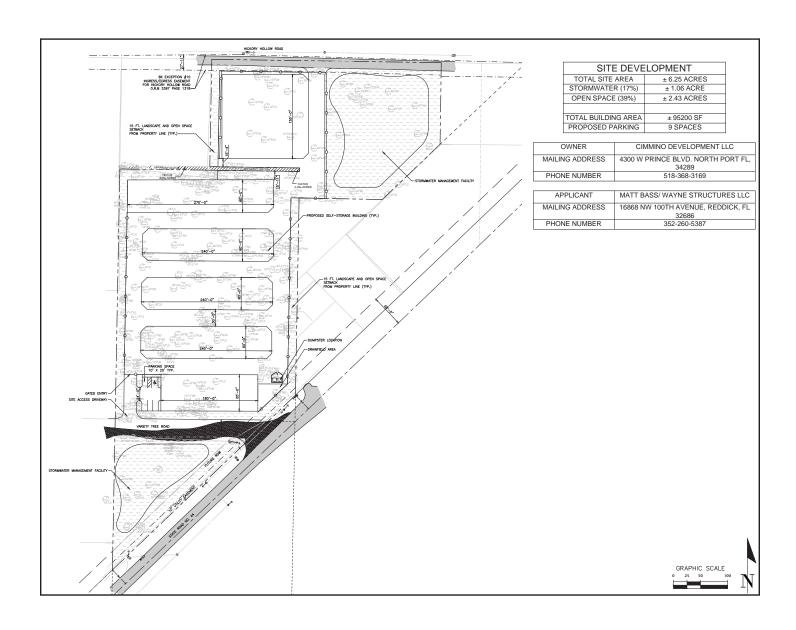

This site has significant development potential and is currently being entitled for a 95,000 SF building. This is an ideal location for self-storage or other adaptable flex space, allowing for a variety of commercial uses.

## COMMERCIAL DEVELOPMENT OPPORTUNITY CR 44 - LEESBURG

9915 County Road 44, Leesburg, FL 34788

**CONCEPT PLAN** 

Licensed Real Estate Brokers | www.maurycarter.com | 407-422-3144

FOR SALE