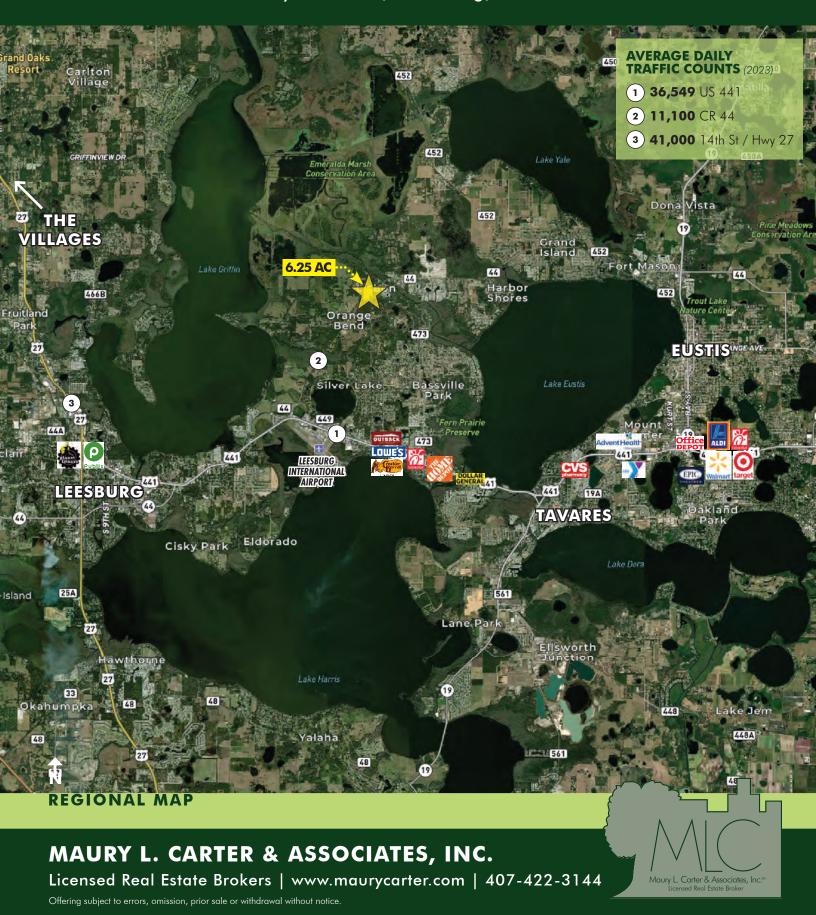

#### **DESCRIPTION**

Located on County Road 44, this property lies in the rapidly growing Leesburg corridor. With over 11,000 drivers per day, CR 44 offers significant visibility and access. Surrounded by increasing residential and commercial activity, this property offers a unique opportunity to capitalize on the region's rapid expansion and high demand for versatile, income-generating spaces.