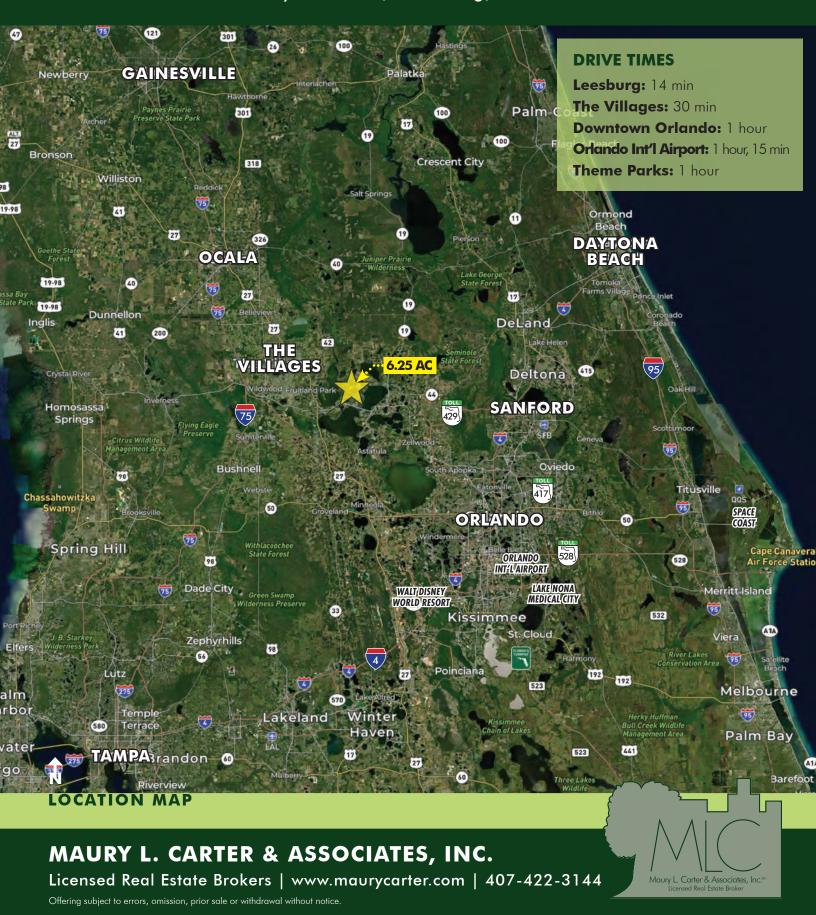

# COMMERCIAL DEVELOPMENT OPPORTUNITY CR 44 - LEESBURG

9915 County Road 44, Leesburg, FL 34788

#### **DESCRIPTION**

Located on County Road 44, this property lies in the rapidly growing Leesburg corridor. With over 11,000 drivers per day, CR 44 offers significant visibility and access. Surrounded by increasing residential and commercial activity, this property offers a unique opportunity to capitalize on the region's rapid expansion and high demand for versatile, income-generating spaces.