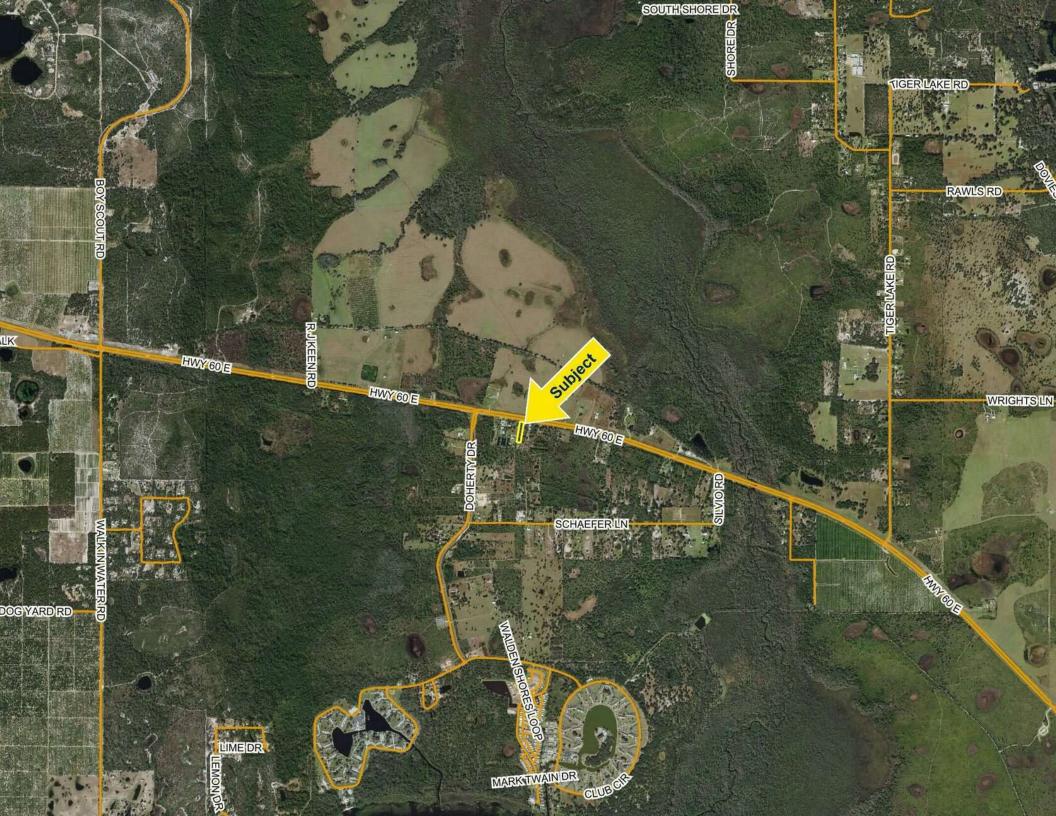

# LOCATION & DRIVING DIRECTIONS

| Parcel:             | 29-30-16-992665-<br>000611                                                                                                        |
|---------------------|-----------------------------------------------------------------------------------------------------------------------------------|
| GPS:                | 27.877946, -81.4158                                                                                                               |
| Driving Directions: | Head E on State Road 60 E toward Vero Beach, the property will be on your right, just past the intersection with Walk-in-Water Rd |