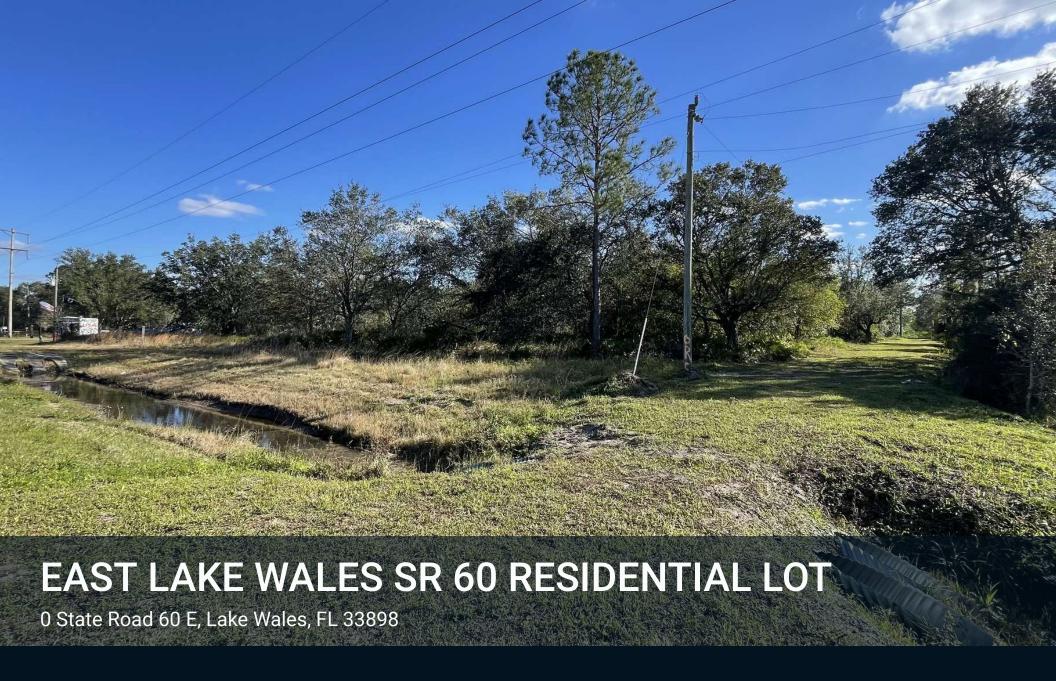

### PROPERTY OVERVIEW

This residential vacant lot along State Road 60 in Lake Wales presents an excellent opportunity for those seeking a peaceful semi-rural setting while remaining just 15 minutes from shopping and local amenities.

Zoned for versatile use, this property allows for a single-family home, animal farm, and general farming, making it ideal for homesteading or agricultural purposes. Additionally, an existing electric pole on-site provides a valuable head start for power installation.=