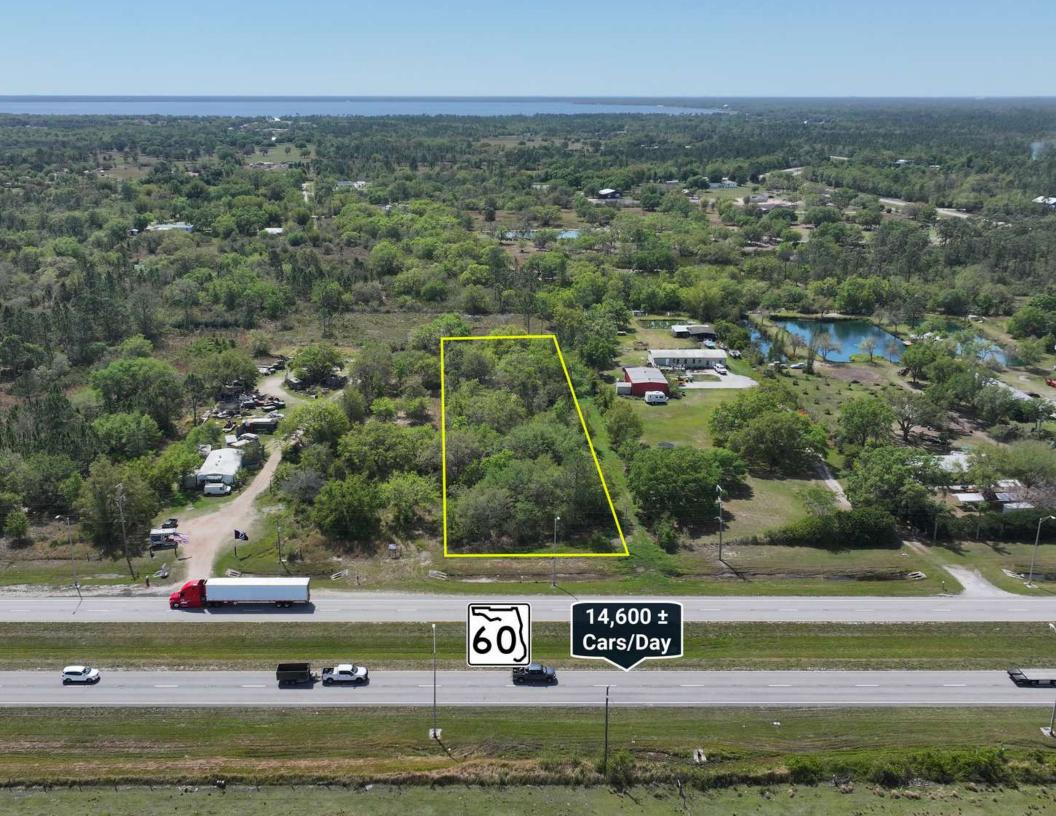

## **OFFERING SUMMARY**

| Acreage:        | 1.22 Acres    |
|-----------------|---------------|
| Price / Acre:   | \$102,459     |
| City:           | Lake Wales    |
| County:         | Polk          |
| Road Frontage:  | 105 ± FT      |
| Utilities:      | Electric Pole |
| Lot Dimensions: | 105' x 520'   |

# LOCATION & DRIVING DIRECTIONS

| Parcel:             | 29-30-16-992665-<br>000611                                                                                                        |
|---------------------|-----------------------------------------------------------------------------------------------------------------------------------|
| GPS:                | 27.877946, -81.4158                                                                                                               |
| Driving Directions: | Head E on State Road 60 E toward Vero Beach, the property will be on your right, just past the intersection with Walk-in-Water Rd |