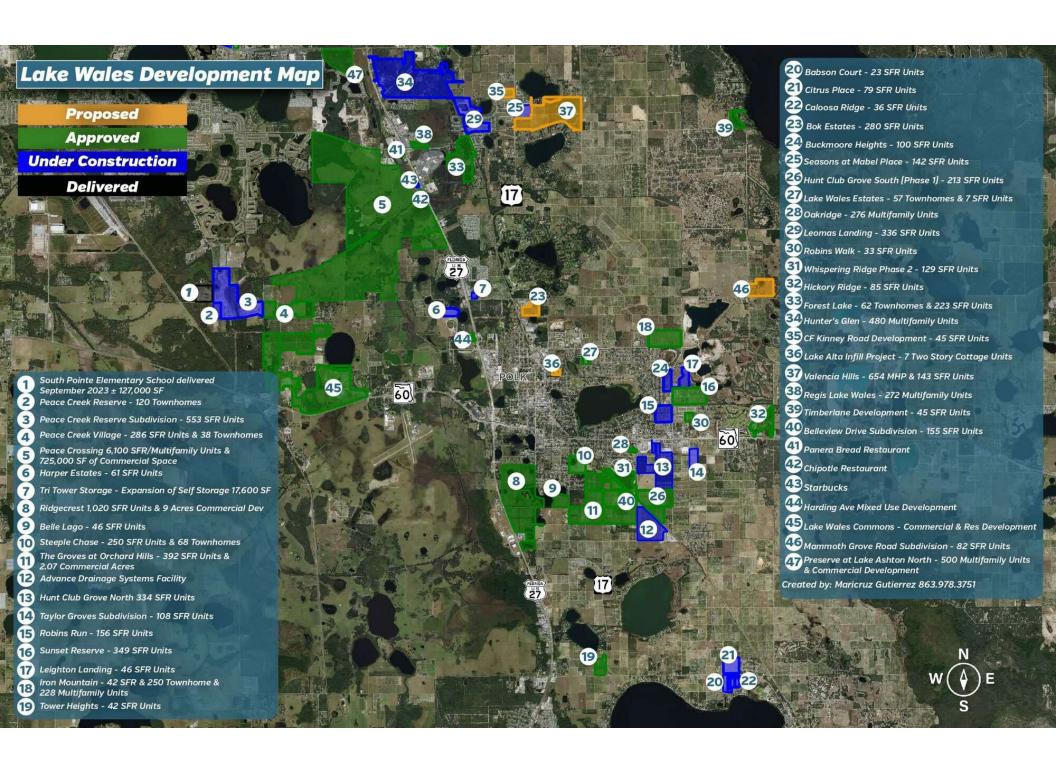

### PROPERTY OVERVIEW

This residential vacant lot along State Road 60 in Lake Wales presents an excellent opportunity for those seeking a peaceful semi-rural setting while remaining just 15 minutes from shopping and local amenities.

Zoned for versatile use, this property allows for a single-family home, animal farm, and general farming, making it ideal for homesteading or agricultural purposes. Additionally, an existing electric pole on-site provides a valuable head start for power installation.=

The city of Lake Wales serves as an excellent location for commercial real estate. Featuring tenants like Kegel, Merlin Entertainment, TruGreen, and AT&T, the Lake Wales Commerce and Technology Park is on the busy U.S. Route 27 just south of the city. Bok Tower Gardens is a nearby national historic landmark featuring a 205 foot carillon tower atop one of Florida's highest points.