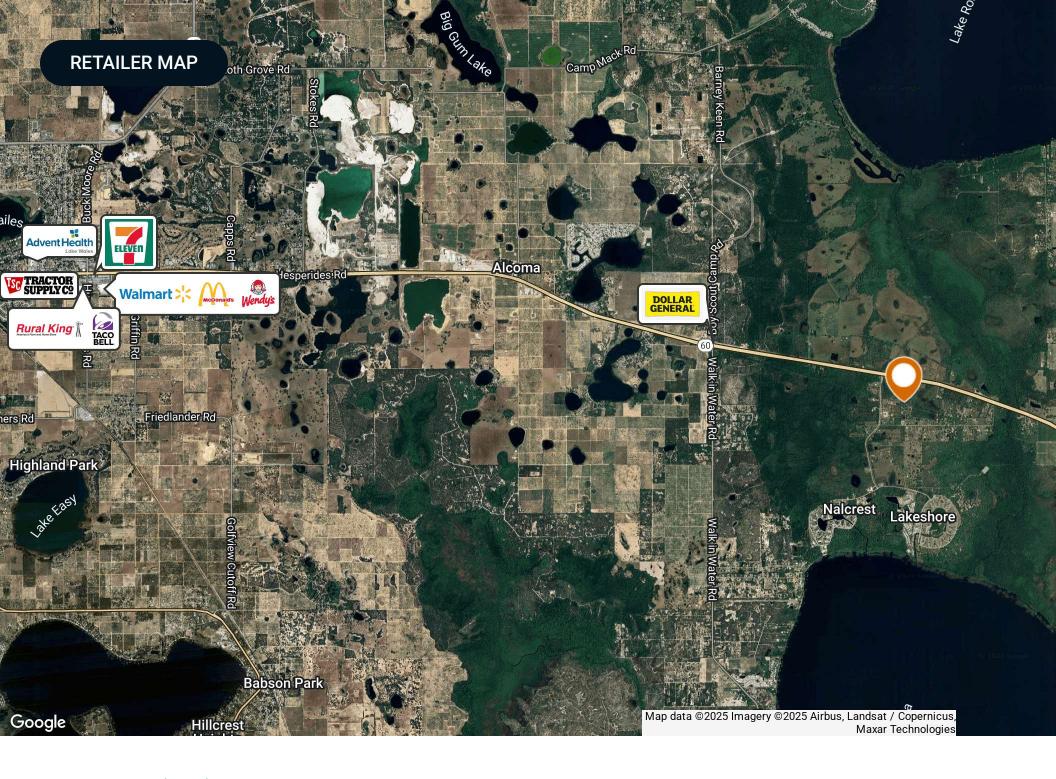

### PROPERTY OVERVIEW

This residential vacant lot along State Road 60 in Lake Wales presents an excellent opportunity for those seeking a peaceful semi-rural setting while remaining just 15 minutes from shopping and local amenities.

# LOCATION & DRIVING DIRECTIONS

| Parcel:             | 29-30-16-992665-<br>000611                                                                                                        |
|---------------------|-----------------------------------------------------------------------------------------------------------------------------------|
| GPS:                | 27.877946, -81.4158                                                                                                               |
| Driving Directions: | Head E on State Road 60 E toward Vero Beach, the property will be on your right, just past the intersection with Walk-in-Water Rd |