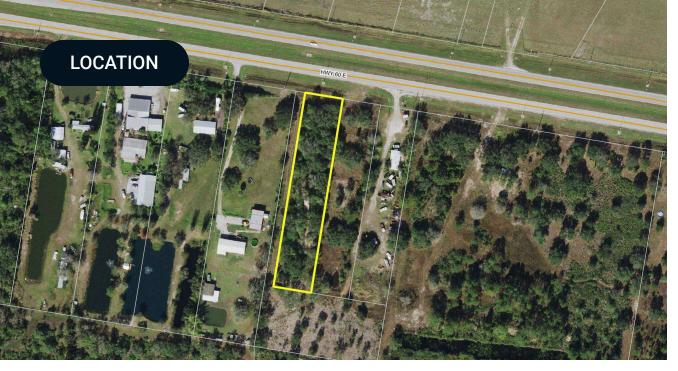

## **OFFERING SUMMARY**

| Acreage:        | 1.22 Acres    |
|-----------------|---------------|
| Price / Acre:   | \$102,459     |
| City:           | Lake Wales    |
| County:         | Polk          |
| Road Frontage:  | 105 ± FT      |
| Utilities:      | Electric Pole |
| Lot Dimensions: | 105' x 520'   |

### PROPERTY OVERVIEW

This residential vacant lot along State Road 60 in Lake Wales presents an excellent opportunity for those seeking a peaceful semi-rural setting while remaining just 15 minutes from shopping and local amenities.