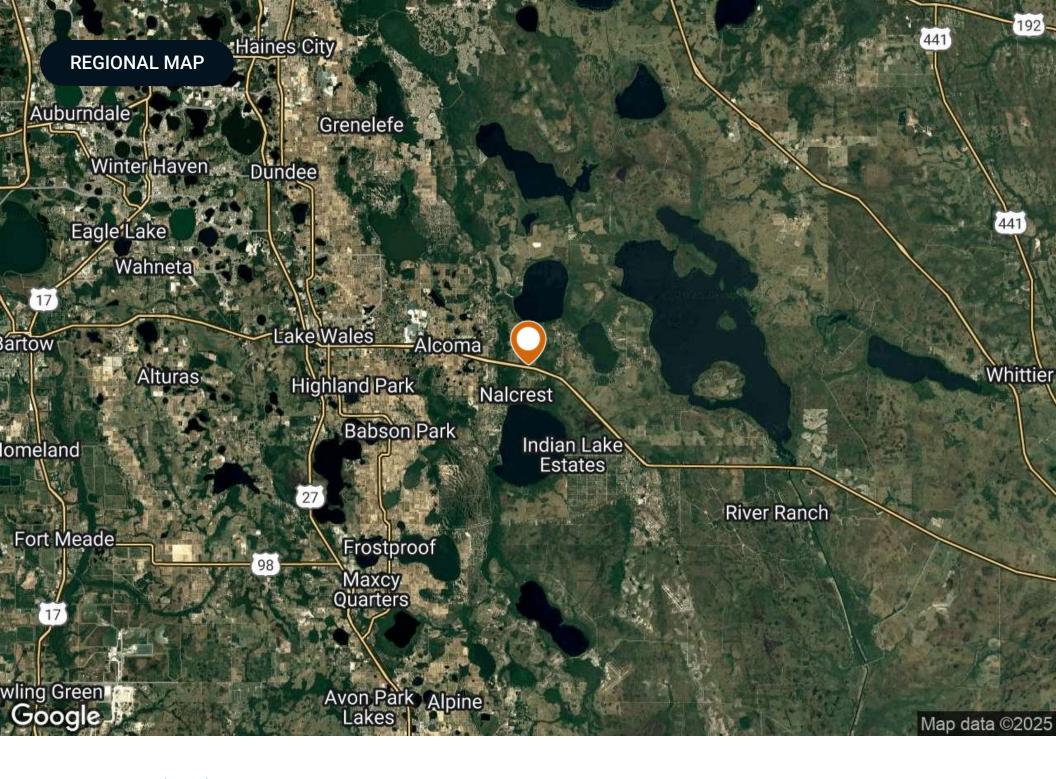

Located west of Lake Kissimmee and east of Tampa, the city of Lake Wales is part of the Lakeland-Winter Haven Metropolitan Statistical Area of Central Florida. The city is geographically located near the center of Florida's peninsula, right on the Lake Wales Ridge upland area. Currently, 9 million people live within 100 miles of the city.