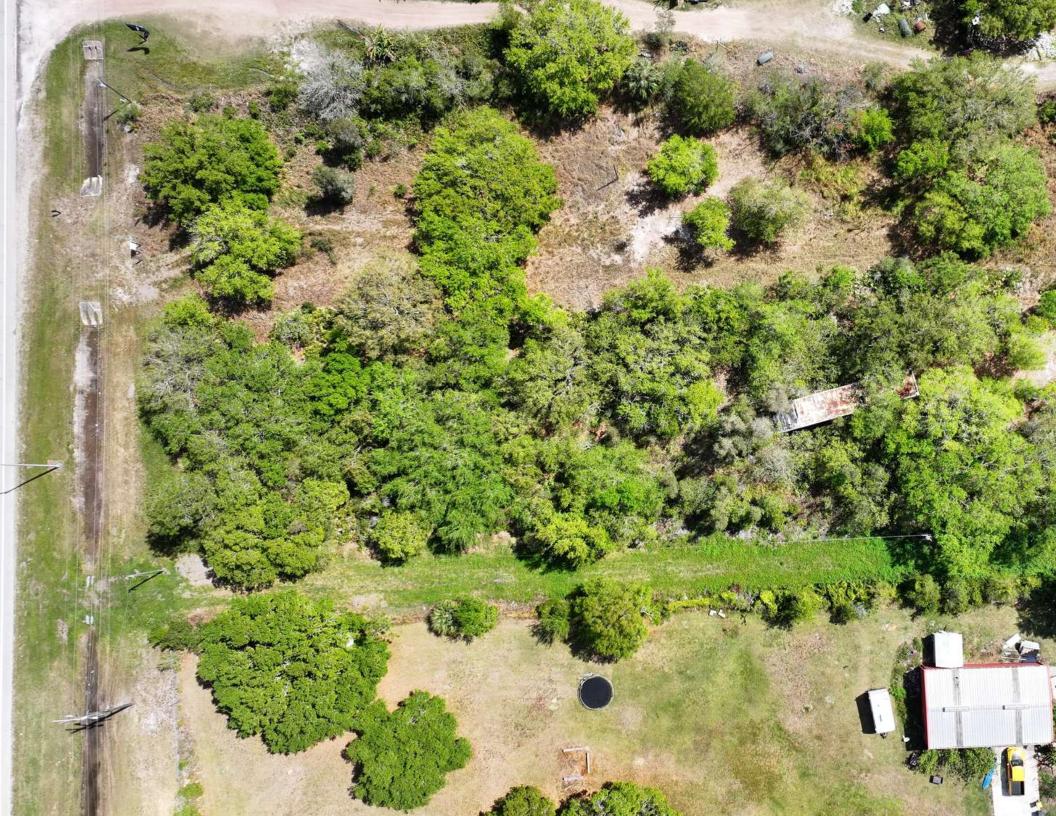

### PROPERTY OVERVIEW

This residential vacant lot along State Road 60 in Lake Wales presents an excellent opportunity for those seeking a peaceful semi-rural setting while remaining just 15 minutes from shopping and local amenities.

Zoned for versatile use, this property allows for a single-family home, animal farm, and general farming, making it ideal for homesteading or agricultural purposes. Additionally, an existing electric pole on-site provides a valuable head start for power installation.=

# SPECIFICATIONS & FEATURES

| Uplands / Wetlands:        | All uplands                             |
|----------------------------|-----------------------------------------|
| Soil Types:                | Smyrna & Myakka Fine Sands              |
| Taxes & Tax Year:          | \$314.87 (2024)                         |
| Zoning / FLU:              | A/RR                                    |
| Road Frontage:             | 105 ± FT                                |
| Nearest Point of Interest: | City of Lake Wales<br>Bok Tower Gardens |
| Fencing:                   | Not fenced                              |
| Current Use:               | Vacant                                  |