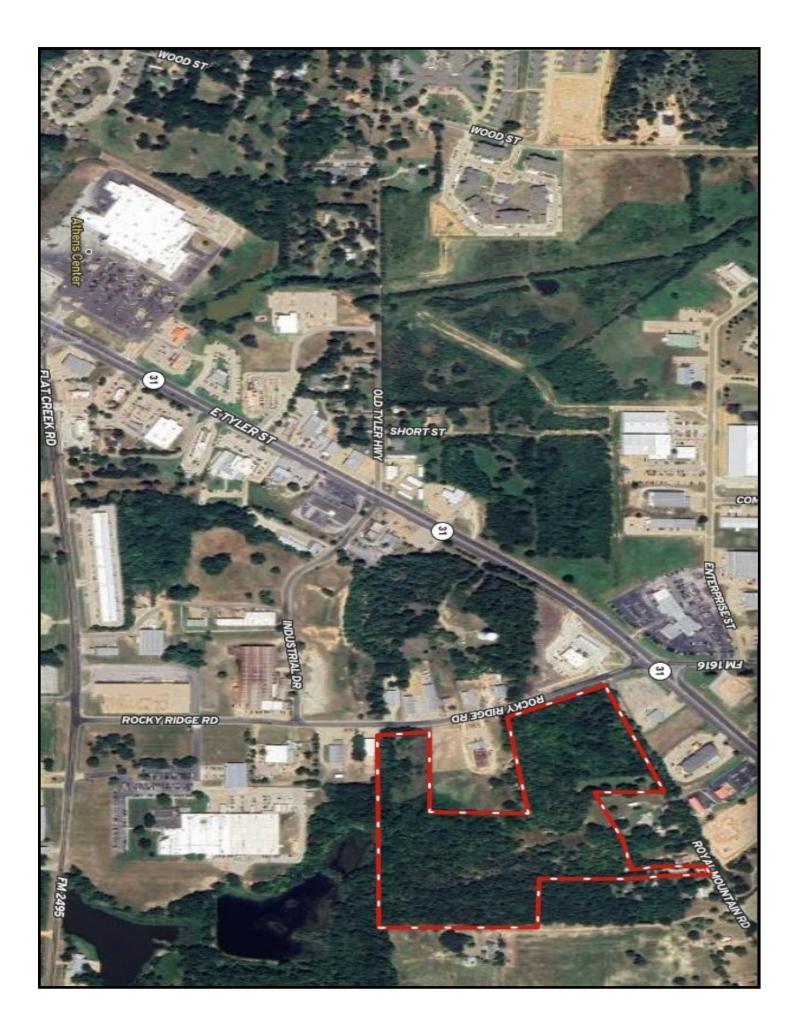

## **GENERAL INFORMATION:**

- I. LOCATION: The subject property is located just east of Athens at the intersection of Rocky Ridge Road and Royal Mountain Road.
  - A. Directions—Take E. Tyler Street to the intersection of Rocky Ridge Road and Texas Highway 31 (aka East Tyler Street). Turn right and the property is on the left.
    - GPS Coordinates
      - 1. Latitude 32.21615299999998
      - 2. Longitude -95.823200999999997
- II. ASKING PRICE: See website for pricing.
- III. PROPERTY DESCRIPTION:

## PRIME COMMERCIAL POTENTIAL Approximately 25.99 Acres TBD Rocky Ridge Road Athens, Texas 75751

LAND ONLY - 25.99 acres located just off Texas Highway 31 East with approximately 1,455' of road frontage on Rocky Ridge Road and Royal Mountain Road. The property is zoned "Ag" with utilities available and close by. This property offers much potential for development.