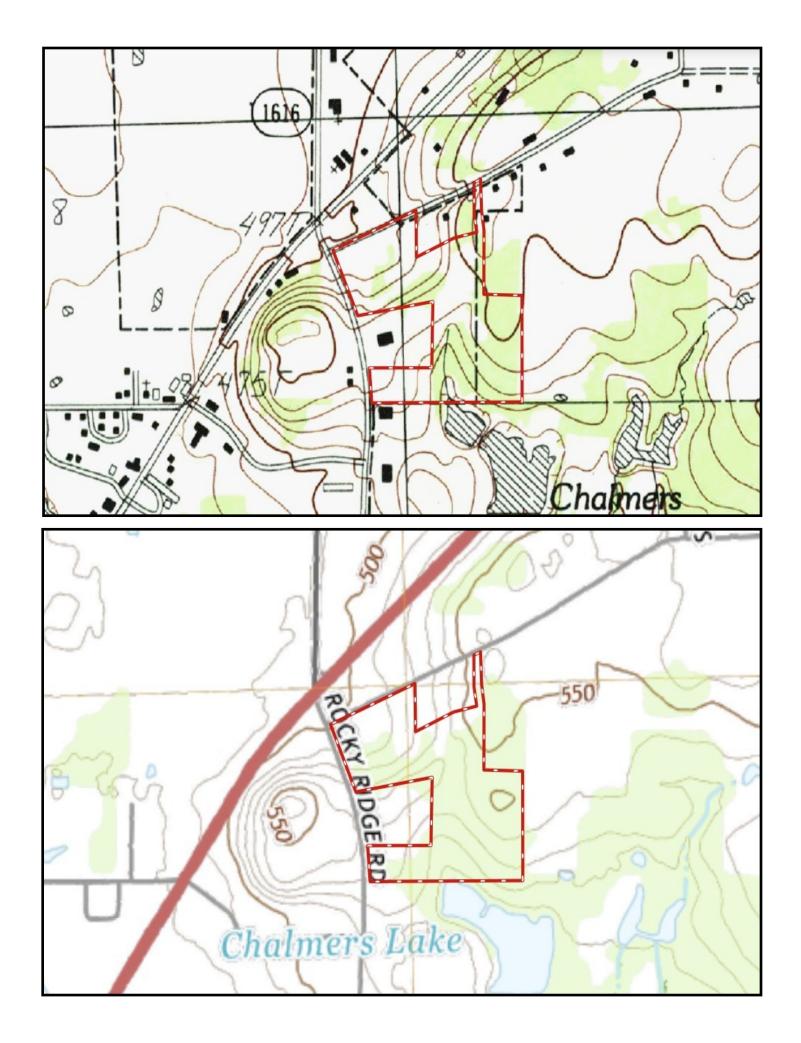

## PRIME COMMERCIAL POTENTIAL Approximately 25.99 Acres TBD Rocky Ridge Road Athens, Texas 75751

LAND ONLY - 25.99 acres located just off Texas Highway 31 East with approximately 1,455' of road frontage on Rocky Ridge Road and Royal Mountain Road. The property is zoned "Ag" with utilities available and close by. This property offers much potential for development.

B.

- A. Improvements–None.
- B. Site Size-Approximately 25.99 acres
- C. Terrain–Rolling terrain with sandy loam soil
- D. Fencing-Barbwire fencing
- E. Road Frontage—Approximately 1,455' of road frontage on Rocky Ridge Road and Royal Mountain Road
- F. Zoning–Ag per the City of Athens Zoning Code