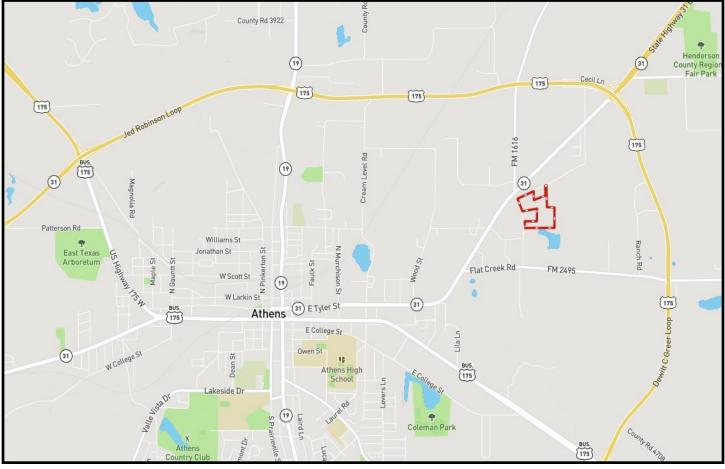

## PRIME COMMERCIAL POTENTIAL Approximately 25.99 Acres TBD Rocky Ridge Road Athens, Texas 75751

LAND ONLY - 25.99 acres located just off Texas Highway 31 East with approximately 1,455' of road frontage on Rocky Ridge Road and Royal Mountain Road. The property is zoned "Ag" with utilities available and close by. This property offers much potential for development.

## **GENERAL INFORMATION:**

- I. LOCATION: The subject property is located just east of Athens at the intersection of Rocky Ridge Road and Royal Mountain Road.
  - A. Directions—Take E. Tyler Street to the intersection of Rocky Ridge Road and Texas Highway 31 (aka East Tyler Street). Turn right and the property is on the left.
    - GPS Coordinates
      - 1. Latitude 32.21615299999998
      - 2. Longitude -95.823200999999997
- II. ASKING PRICE: See website for pricing.
- III. PROPERTY DESCRIPTION:

B.

- A. Improvements–None.
- B. Site Size-Approximately 25.99 acres
- C. Terrain–Rolling terrain with sandy loam soil
- D. Fencing-Barbwire fencing
- E. Road Frontage—Approximately 1,455' of road frontage on Rocky Ridge Road and Royal Mountain Road
- F. Zoning–Ag per the City of Athens Zoning Code