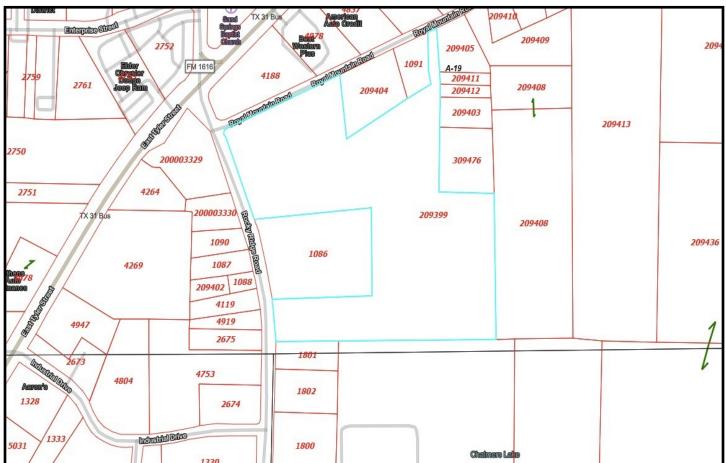

## PRIME COMMERCIAL POTENTIAL Approximately 25.99 Acres TBD Rocky Ridge Road Athens, Texas 75751

LAND ONLY - 25.99 acres located just off Texas Highway 31 East with approximately 1,455' of road frontage on Rocky Ridge Road and Royal Mountain Road. The property is zoned "Ag" with utilities available and close by. This property offers much potential for development.

B.

- A. Improvements–None.
- B. Site Size-Approximately 25.99 acres
- C. Terrain–Rolling terrain with sandy loam soil
- D. Fencing-Barbwire fencing
- E. Road Frontage—Approximately 1,455' of road frontage on Rocky Ridge Road and Royal Mountain Road
- F. Zoning–Ag per the City of Athens Zoning Code