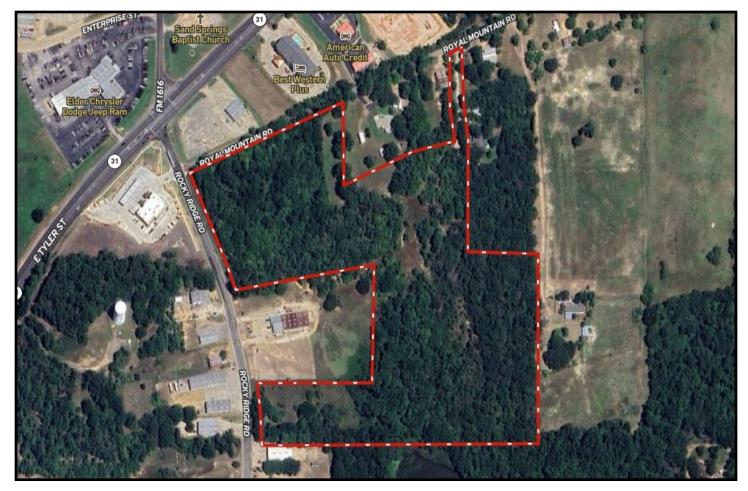

## PRIME COMMERCIAL POTENTIAL Approximately 25.99 Acres TBD Rocky Ridge Road Athens, Texas 75751

LAND ONLY - 25.99 acres located just off Texas Highway 31 East with approximately 1,455' of road frontage on Rocky Ridge Road and Royal Mountain Road. The property is zoned "Ag" with utilities available and close by. This property offers much potential for development.

B.

- A. Improvements–None.
- B. Site Size-Approximately 25.99 acres
- C. Terrain–Rolling terrain with sandy loam soil
- D. Fencing-Barbwire fencing
- E. Road Frontage—Approximately 1,455' of road frontage on Rocky Ridge Road and Royal Mountain Road
- F. Zoning–Ag per the City of Athens Zoning Code