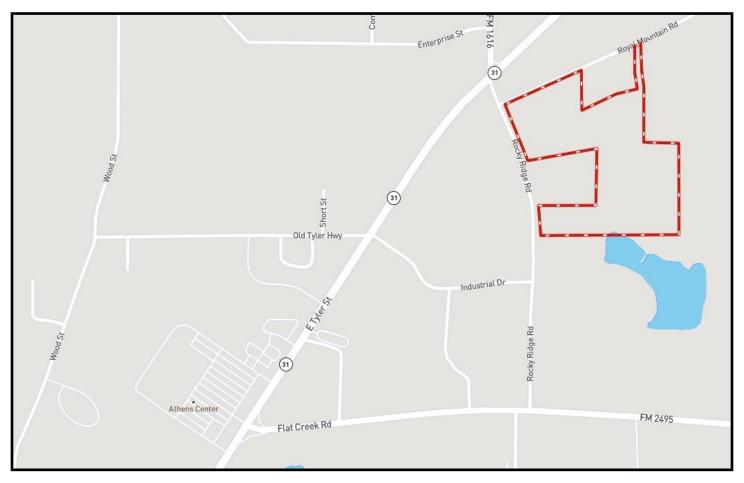

## **GENERAL INFORMATION:**

- I. LOCATION: The subject property is located just east of Athens at the intersection of Rocky Ridge Road and Royal Mountain Road.
  - A. Directions—Take E. Tyler Street to the intersection of Rocky Ridge Road and Texas Highway 31 (aka East Tyler Street). Turn right and the property is on the left.
    - GPS Coordinates
      - 1. Latitude 32.21615299999998
      - 2. Longitude -95.823200999999997
- II. ASKING PRICE: See website for pricing.
- III. PROPERTY DESCRIPTION: