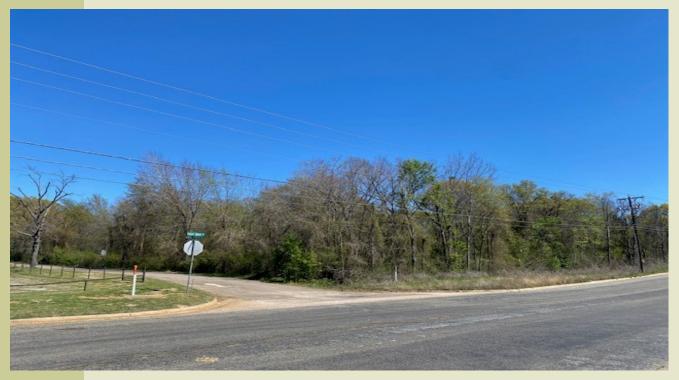

## PRIME COMMERCIAL POTENTIAL Approximately 25.99 Acres TBD Rocky Ridge Road Athens, Texas 75751

LAND ONLY - 25.99 acres located just off Texas Highway 31 East with approximately 1,455' of road frontage on Rocky Ridge Road and Royal Mountain Road. The property is zoned "Ag" with utilities available and close by. This property offers much potential for development.

B.

- A. Improvements–None.
- B. Site Size-Approximately 25.99 acres
- C. Terrain–Rolling terrain with sandy loam soil
- D. Fencing-Barbwire fencing
- E. Road Frontage—Approximately 1,455' of road frontage on Rocky Ridge Road and Royal Mountain Road
- F. Zoning–Ag per the City of Athens Zoning Code