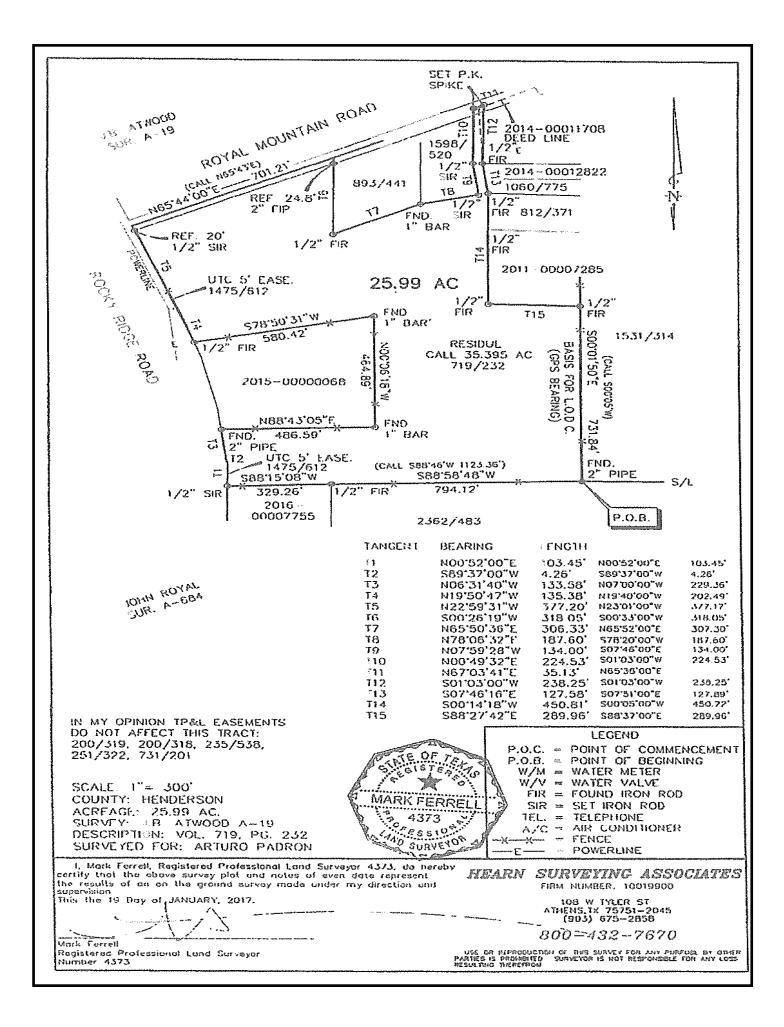

## PRIME COMMERCIAL POTENTIAL Approximately 25.99 Acres TBD Rocky Ridge Road Athens, Texas 75751

LAND ONLY - 25.99 acres located just off Texas Highway 31 East with approximately 1,455' of road frontage on Rocky Ridge Road and Royal Mountain Road. The property is zoned "Ag" with utilities available and close by. This property offers much potential for development.

B.

- A. Improvements–None.
- B. Site Size-Approximately 25.99 acres
- C. Terrain–Rolling terrain with sandy loam soil
- D. Fencing-Barbwire fencing
- E. Road Frontage—Approximately 1,455' of road frontage on Rocky Ridge Road and Royal Mountain Road
- F. Zoning–Ag per the City of Athens Zoning Code