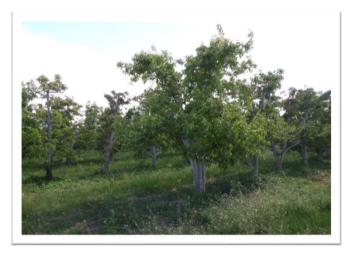

## Yakima County Orchard

Yakima County, WA
Approximately 230 Total Acres | 218 Planted Acres
Asking Price: \$6,000,000

- Located in the heart of a prime fruit-growing district
- Diverse, fully planted orchard with mature and fresh plantings
- Fully irrigated property

- Apples 119.4 acres
- Cherries 56.7 acres
- Pears 31.7 acres