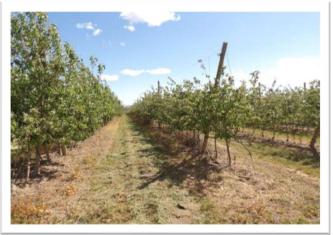

## Yakima County Orchard

Yakima County, WA
Approximately 230 Total Acres | 218 Planted Acres
Asking Price: \$6,000,000

- Located in the heart of a prime fruit-growing district
- Diverse, fully planted orchard with mature and fresh plantings
- Fully irrigated property

- Apples 119.4 acres
- Cherries 56.7 acres
- Pears 31.7 acres