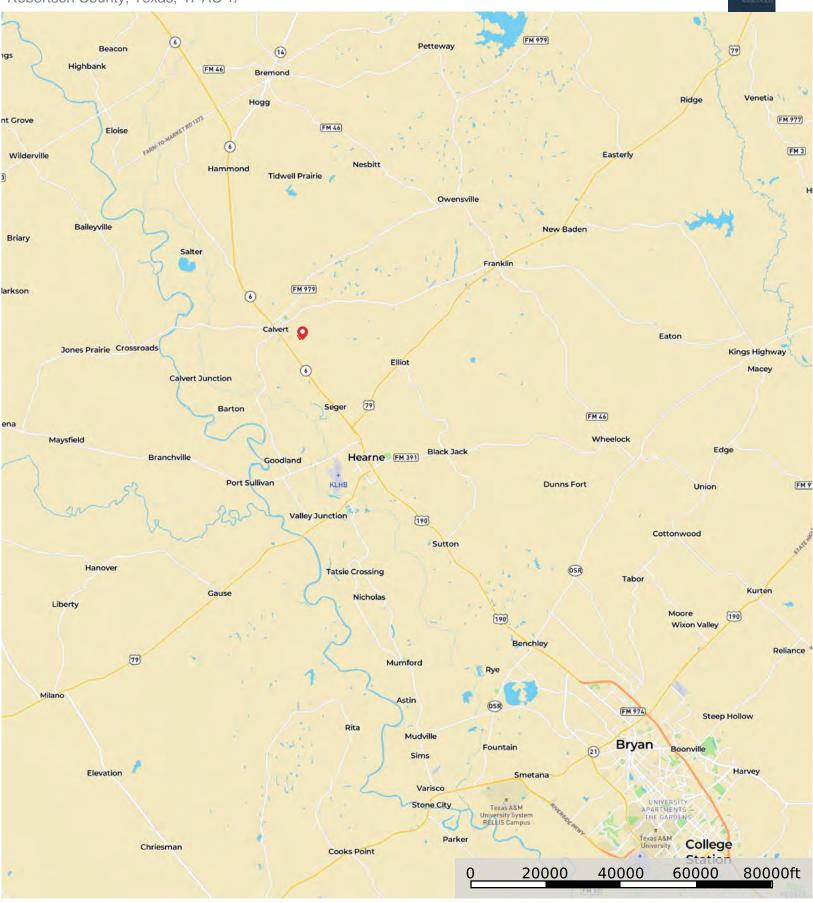

## Location

**Robertson County** 

22 miles to Bryan/College Station, 50 miles to Waco, 40 miles to Temple, 100 miles to Austin-Bergstrom International Airport

## Directions

From Calvert, travel north on Hanna St., turn right onto Hickory St., drive 1 mile, and the property will be on your left.

Copyright 2025 Grand Land Realty, LLC
The material contained in this document is based in part upon information furnished to Grand Land Realty, LLC. by sources deemed to be reliable. The information is believed to be accurate in all material respects, but no representation or warranty, expressed, or implied, as to list accuracy or completeness is made by any party. Recipients should conduct their own investigation and analysis of the information described herein.