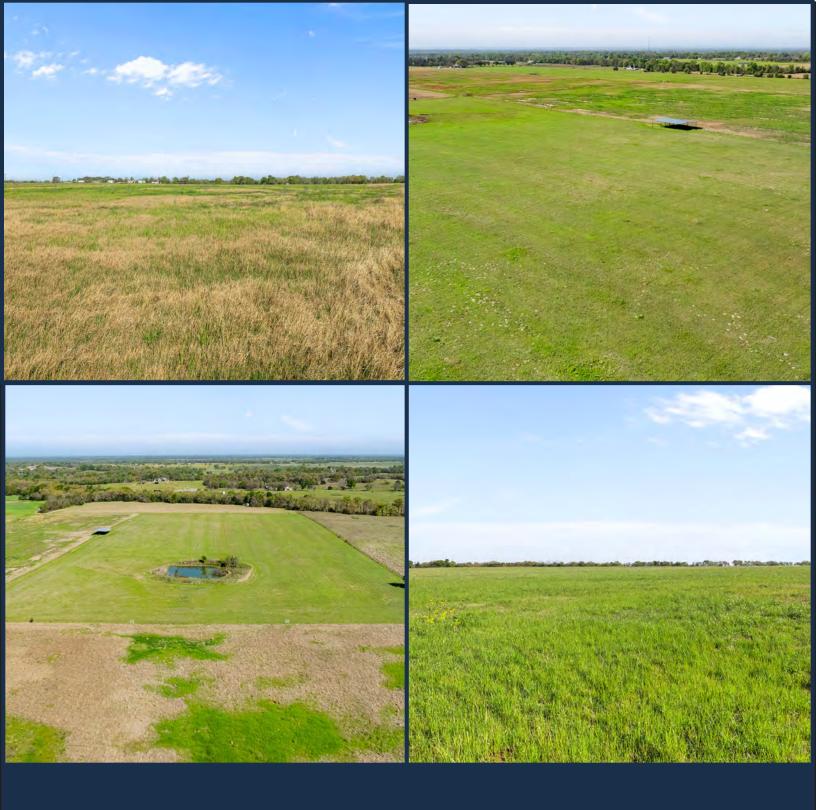

## Property Description

Hickory Loop Ranch presents 47 acres of improved pastureland in Calvert, TX. The ranch is cross-fenced into three distinct pastures with both interior and exterior twisted wire fencing. A medium-sized tank is located on the property, along with livestock shelters to provide protection from the elements. The ranch primarily consists of Coastal Bermuda and produced approximately 220 round bales in 2024. With nearly a quartermile of frontage on Hickory Loop, this property offers versatile opportunities for a cattle operation, homestead, or investment as Calvert continues to grow.

Hickory Loop Ranch spans 47 acres of improved pastureland dominated by Coastal Bermuda grass. The property includes a medium-sized tank located in the back third of the tract. Water lines run to troughs along each fence line in all three pastures. In 2024, this land yielded approximately 220 round bales of hay.