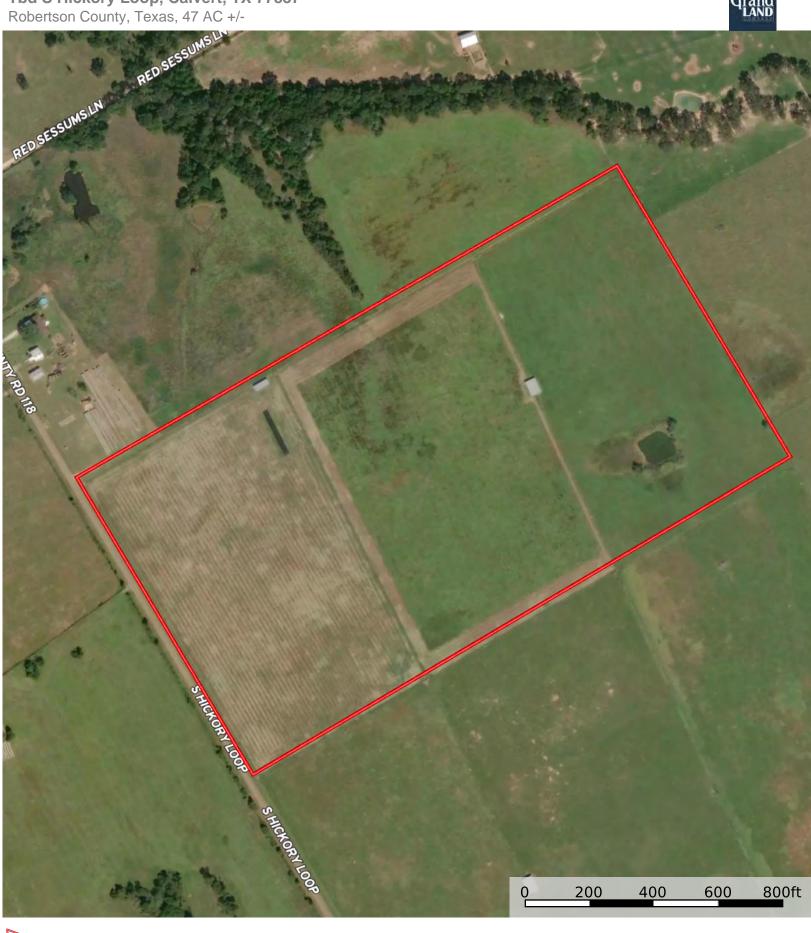

## Property Description

Hickory Loop Ranch presents 47 acres of improved pastureland in Calvert, TX. The ranch is cross-fenced into three distinct pastures with both interior and exterior twisted wire fencing. A medium-sized tank is located on the property, along with livestock shelters to provide protection from the elements. The ranch primarily consists of Coastal Bermuda and produced approximately 220 round bales in 2024. With nearly a quartermile of frontage on Hickory Loop, this property offers versatile opportunities for a cattle operation, homestead, or investment as Calvert continues to grow.

Hickory Loop Ranch spans 47 acres of improved pastureland dominated by Coastal Bermuda grass. The property includes a medium-sized tank located in the back third of the tract. Water lines run to troughs along each fence line in all three pastures. In 2024, this land yielded approximately 220 round bales of hay.

#### Tbd S Hickory Loop, Calvert, TX 77837

Robertson County, Texas, 47 AC +/-