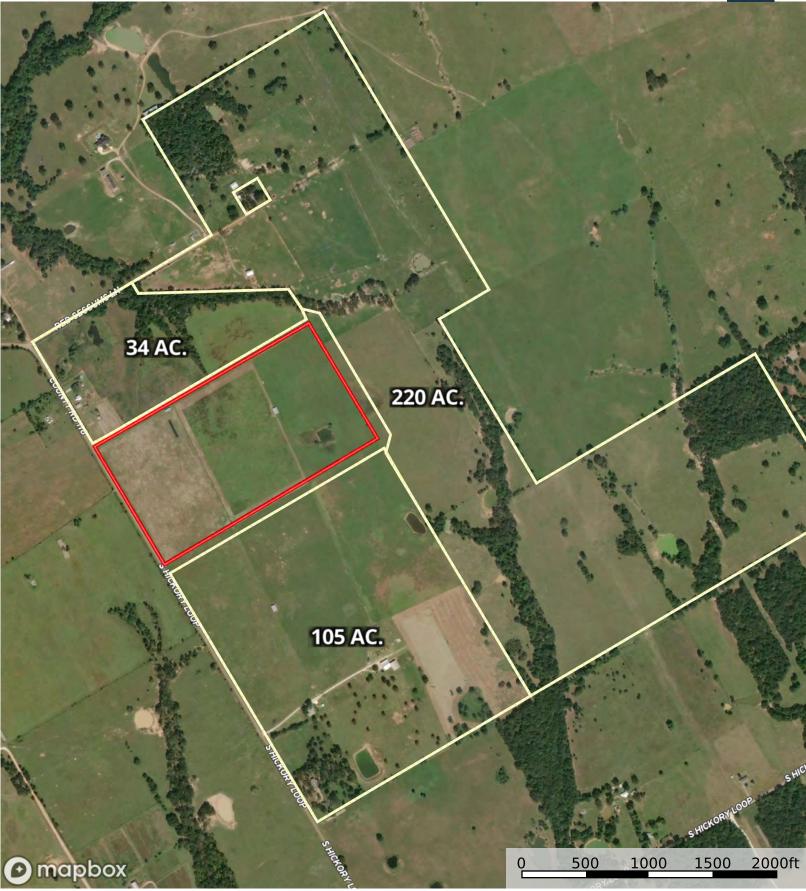

#### Tbd S Hickory Loop, Calvert, TX 77837

Robertson County, Texas, 47 AC +/-

Boundary

Boundary 1

Boundary