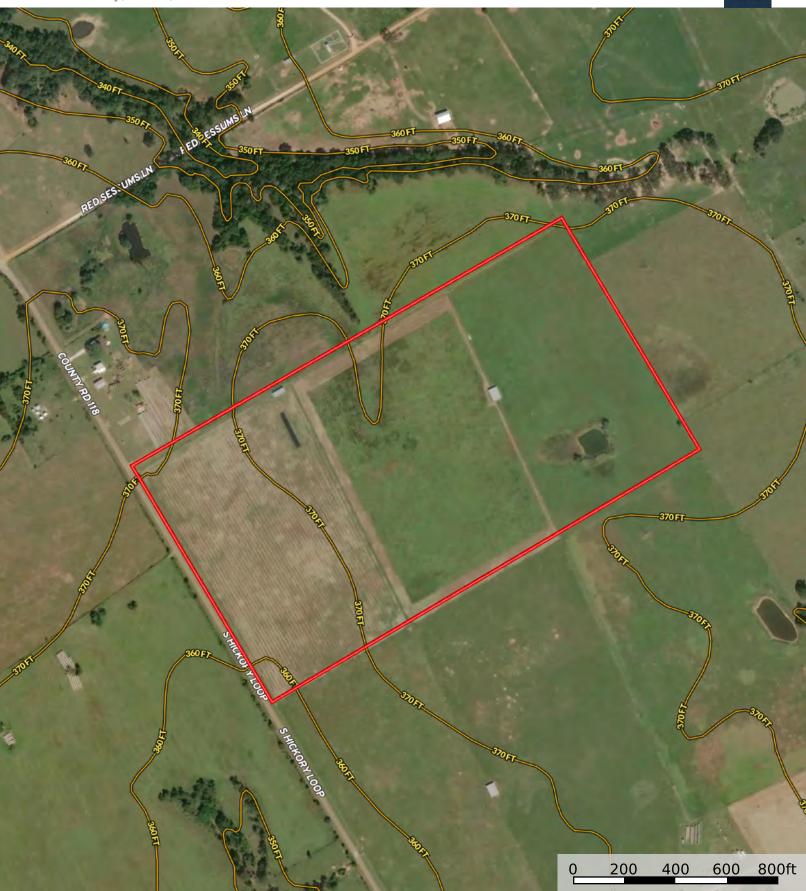

## Property Description

Hickory Loop Ranch presents 47 acres of improved pastureland in Calvert, TX. The ranch is cross-fenced into three distinct pastures with both interior and exterior twisted wire fencing. A medium-sized tank is located on the property, along with livestock shelters to provide protection from the elements. The ranch primarily consists of Coastal Bermuda and produced approximately 220 round bales in 2024. With nearly a quartermile of frontage on Hickory Loop, this property offers versatile opportunities for a cattle operation, homestead, or investment as Calvert continues to grow.

Hickory Loop Ranch spans 47 acres of improved pastureland dominated by Coastal Bermuda grass. The property includes a medium-sized tank located in the back third of the tract. Water lines run to troughs along each fence line in all three pastures. In 2024, this land yielded approximately 220 round bales of hay.

### Tbd S Hickory Loop, Calvert, TX 77837

Robertson County, Texas, 47 AC +/-

Grand LAND