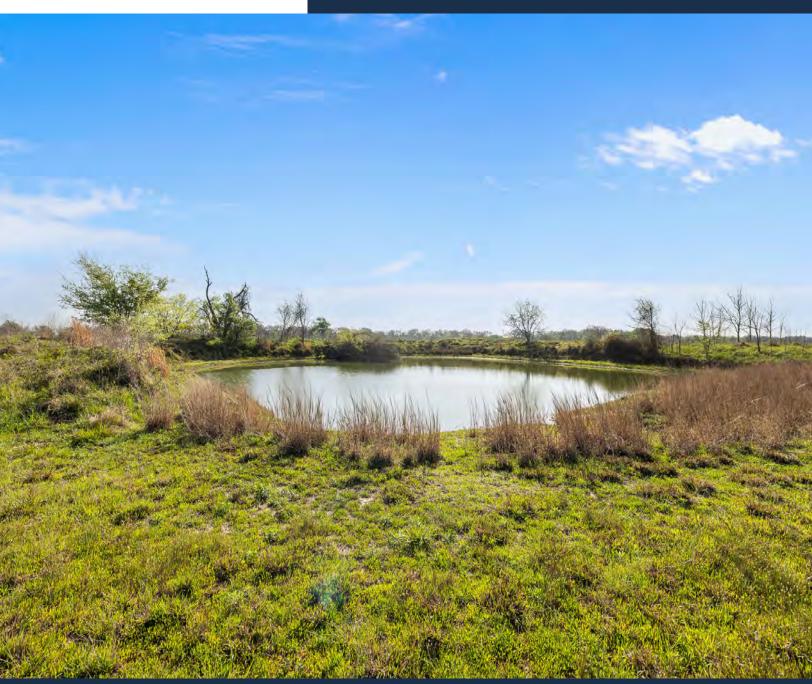

## Property Description

Hickory Loop Ranch presents 47 acres of improved pastureland in Calvert, TX. The ranch is cross-fenced into three distinct pastures with both interior and exterior twisted wire fencing. A medium-sized tank is located on the property, along with livestock shelters to provide protection from the elements. The ranch primarily consists of Coastal Bermuda and produced approximately 220 round bales in 2024. With nearly a quartermile of frontage on Hickory Loop, this property offers versatile opportunities for a cattle operation, homestead, or investment as Calvert continues to grow.

Hickory Loop Ranch spans 47 acres of improved pastureland dominated by Coastal Bermuda grass. The property includes a medium-sized tank located in the back third of the tract. Water lines run to troughs along each fence line in all three pastures. In 2024, this land yielded approximately 220 round bales of hay.