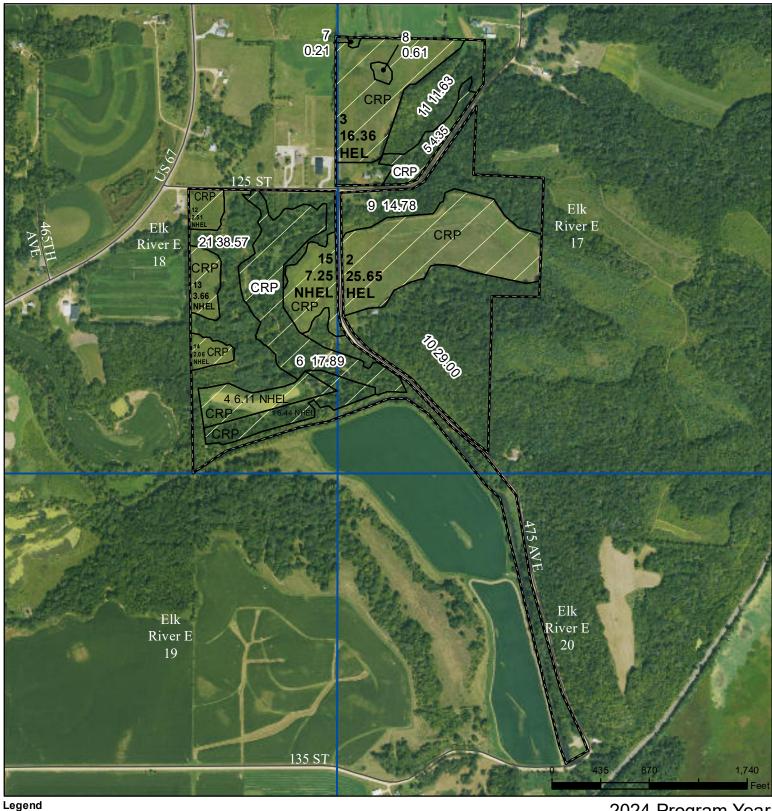

## **Clinton County, Iowa**

Wetland Determination Identifiers

CRP

Tract Boundary

lowa PLSS

lowa Roads

Restricted Use

Non-Cropland

Cropland

▼ Limited Restrictions

Exempt from Conservation Compliance Provisions

Tract Cropland Total: 70.04 acres

2024 Program Year
Map Created April 25, 2024

Farm **3688** Tract **3006** 

United States Department of Agriculture (USDA) Farm Service Agency (FSA) maps are for FSA Program administration only. This map does not represent a legal survey or reflect actual ownership; rather it depicts the information provided directly from the producer and/or National Agricultural Imagery Program (NAIP) imagery. The producer accepts the data 'as is' and assumes all risks associated with its use. USDA-FSA assumes no responsibility for actual or consequential damage incurred as a result of any user's reliance on this data outside FSA Programs. Wetland identifiers do not represent the size, shape, or specific determination of the area. Refer to your original determination (CPA-026 and attached maps) for exact boundaries and determinations or contact USDA Natural Resources Conservation Service (NRCS).