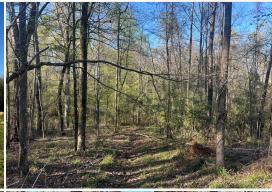

The land consists of gently rolling terrain with a mix of hardwoods, thickets, and open areas, plus several food plots, shooting houses, and established internal roads. A live creek meanders the northern boundary, offering water for the local wildlife. Of the total tract, approximately 30 acres of open ground can be reclaimed and fenced for cattle or livestock. This property is located 13± miles north of Brookhaven and roughly 50 miles south of the Jackson Metro Area.