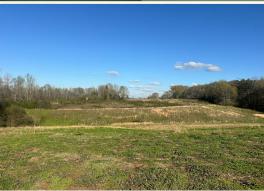

### **WELCOME TO THE COPIAH 68**

WELCOME TO THE COPIAH 68, WHERE OPPORTUNITIES ABOUND! SITUATED AT THE END OF WESSON GAME LANE IN COPIAH COUNTY, MS, THIS 68± ACRE PROPERTY IS PERFECT FOR WEEKEND GETAWAYS, A HUNTING CAMP, OR EVEN A PEACEFUL HOMEPLACE. A nearly new 2,128± square foot mobile home offers five bedrooms, three bathrooms, and a massive covered patio where you can keep ATVs/equipment out of the elements and enjoy gatherings with friends and family. The home is nestled among the acreage where deer and turkey often roam—just imagine watching the wildlife out your window.

The land consists of gently rolling terrain with a mix of hardwoods, thickets, and open areas, plus several food plots, shooting houses, and established internal roads. A live creek meanders the northern boundary, offering water for the local wildlife. Of the total tract, approximately 30 acres of open ground can be reclaimed and fenced for cattle or livestock. This property is located 13± miles north of Brookhaven and roughly 50 miles south of the Jackson Metro Area.