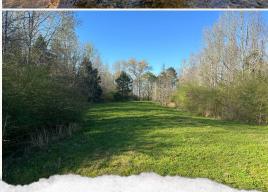

### **PROPERTY INFORMATION:**

- 68± Total Acres
- 30± Acres of Open Ground
- 2,128± SqFt Mobile Home
- 5 Bedrooms/3 Baths
- Covered Carport/Patio
- Deer, Turkey, & Small Game
- Live Creek
- Hardwoods
- Food Plots
- Internal Trails
- Dead-End Road

The land consists of gently rolling terrain with a mix of hardwoods, thickets, and open areas, plus several food plots, shooting houses, and established internal roads. A live creek meanders the northern boundary, offering water for the local wildlife. Of the total tract, approximately 30 acres of open ground can be reclaimed and fenced for cattle or livestock. This property is located 13± miles north of Brookhaven and roughly 50 miles south of the Jackson Metro Area.