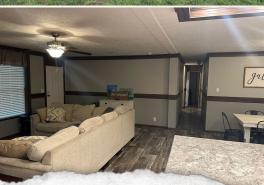

### **PROPERTY INFORMATION:**

- 68± Total Acres
- 30± Acres of Open Ground
- 2,128± SqFt Mobile Home
- 5 Bedrooms/3 Baths
- Covered Carport/Patio
- Deer, Turkey, & Small Game
- Live Creek
- Hardwoods
- Food Plots
- Internal Trails
- Dead-End Road

### **WELCOME TO THE COPIAH 68**

WELCOME TO THE COPIAH 68, WHERE OPPORTUNITIES ABOUND! SITUATED AT THE END OF WESSON GAME LANE IN COPIAH COUNTY, MS, THIS 68± ACRE PROPERTY IS PERFECT FOR WEEKEND GETAWAYS, A HUNTING CAMP, OR EVEN A PEACEFUL HOMEPLACE. A nearly new 2,128± square foot mobile home offers five bedrooms, three bathrooms, and a massive covered patio where you can keep ATVs/equipment out of the elements and enjoy gatherings with friends and family. The home is nestled among the acreage where deer and turkey often roam—just imagine watching the wildlife out your window.