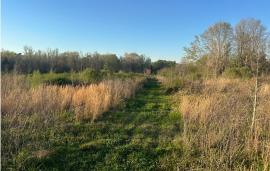

### **PROPERTY INFORMATION:**

- 68± Total Acres
- 30± Acres of Open Ground
- 2,128± SqFt Mobile Home
- 5 Bedrooms/3 Baths
- Covered Carport/Patio
- Deer, Turkey, & Small Game
- Live Creek
- Hardwoods
- Food Plots
- Internal Trails
- Dead-End Road

The land consists of gently rolling terrain with a mix of hardwoods, thickets, and open areas, plus several food plots, shooting houses, and established internal roads. A live creek meanders the northern boundary, offering water for the local wildlife. Of the total tract, approximately 30 acres of open ground can be reclaimed and fenced for cattle or livestock. This property is located 13± miles north of Brookhaven and roughly 50 miles south of the Jackson Metro Area.