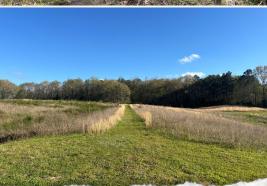

### **PROPERTY INFORMATION:**

- 68± Total Acres
- 30± Acres of Open Ground
- 2,128± SqFt Mobile Home
- 5 Bedrooms/3 Baths
- Covered Carport/Patio
- Deer, Turkey, & Small Game
- Live Creek
- Hardwoods
- Food Plots
- Internal Trails
- Dead-End Road

The land consists of gently rolling terrain with a mix of hardwoods, thickets, and open areas, plus several food plots, shooting houses, and established internal roads. A live creek meanders the northern boundary, offering water for the local wildlife. Of the total tract, approximately 30 acres of open ground can be reclaimed and fenced for cattle or livestock. This property is located 13± miles north of Brookhaven and roughly 50 miles south of the Jackson Metro Area.