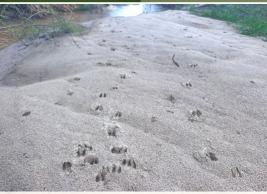

### **PROPERTY INFORMATION:**

- 68± Total Acres
- 30± Acres of Open Ground
- 2,128± SqFt Mobile Home
- 5 Bedrooms/3 Baths
- Covered Carport/Patio
- Deer, Turkey, & Small Game
- Live Creek
- Hardwoods
- Food Plots
- Internal Trails
- Dead-End Road

The land consists of gently rolling terrain with a mix of hardwoods, thickets, and open areas, plus several food plots, shooting houses, and established internal roads. A live creek meanders the northern boundary, offering water for the local wildlife. Of the total tract, approximately 30 acres of open ground can be reclaimed and fenced for cattle or livestock. This property is located 13± miles north of Brookhaven and roughly 50 miles south of the Jackson Metro Area.