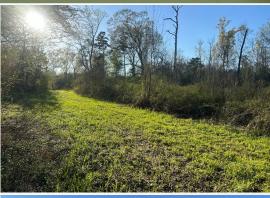

### **PROPERTY INFORMATION:**

- 68± Total Acres
- 30± Acres of Open Ground
- 2,128± SqFt Mobile Home
- 5 Bedrooms/3 Baths
- Covered Carport/Patio
- Deer, Turkey, & Small Game
- Live Creek
- Hardwoods
- Food Plots
- Internal Trails
- Dead-End Road

The land consists of gently rolling terrain with a mix of hardwoods, thickets, and open areas, plus several food plots, shooting houses, and established internal roads. A live creek meanders the northern boundary, offering water for the local wildlife. Of the total tract, approximately 30 acres of open ground can be reclaimed and fenced for cattle or livestock. This property is located 13± miles north of Brookhaven and roughly 50 miles south of the Jackson Metro Area.