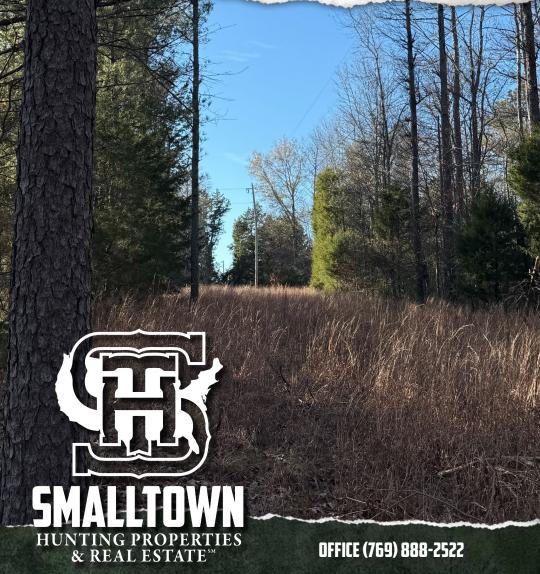

#### **PROPERTY INFORMATION:**

- 27.3± Acres
- Hardwood/Pine Mix
- Small Pond
- Multiple Homesites

### **WELCOME TO THE HINDS 27.3**

WELCOME TO THE HINDS 27.3, LOCATED ON SOUTH MCRAVEN ROAD JUST MINUTES FROM CLINTON, MS. This 27.3± acre property provides the opportunity to own a tract of land at an affordable price! As you walk through the western Hinds County tract, you notice the topography is generally level throughout and made up of a nice mixture of hardwood and pine timber. A wide ridgetop runs through the middle of the property, with a gentle fall in elevation as you walk toward the north property line. An old trail system, a small pond, and a homesite provide a nice start for someone looking to establish their country homesite. If that site doesn't fit in your plans, there are multiple other level spaces to clear a site that fits your needs. The proximity to Clinton and the Jackson metro area makes this property a pleasant place to get away from the hustle and bustle of city life while still being close enough to enjoy their conveniences. If you're looking for acreage at an affordable price, the Hinds 27.3 is worth considering.