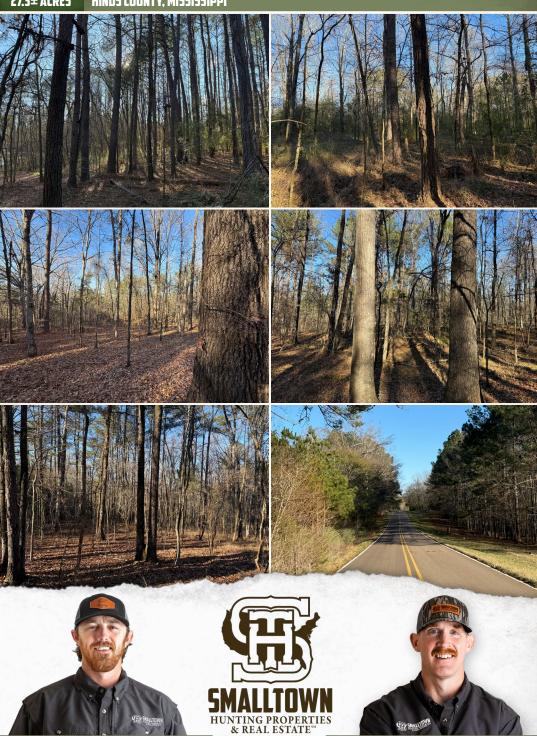

#### **PROPERTY INFORMATION:**

- 27.3± Acres
- Hardwood/Pine Mix
- Small Pond
- Multiple Homesites

### **WELCOME TO THE HINDS 27.3**

WELCOME TO THE HINDS 27.3, LOCATED ON SOUTH MCRAVEN ROAD JUST MINUTES FROM CLINTON, MS. This 27.3± acre property provides the opportunity to own a tract of land at an affordable price! As you walk through the western Hinds County tract, you notice the topography is generally level throughout and made up of a nice mixture of hardwood and pine timber. A wide ridgetop runs through the middle of the property, with a gentle fall in elevation as you walk toward the north property line. An old trail system, a small pond, and a homesite provide a nice start for someone looking to establish their country homesite. If that site doesn't fit in your plans, there are multiple other level spaces to clear a site that fits your needs. The proximity to Clinton and the Jackson metro area makes this property a pleasant place to get away from the hustle and bustle of city life while still being close enough to enjoy their conveniences. If you're looking for acreage at an affordable price, the Hinds 27.3 is worth considering.