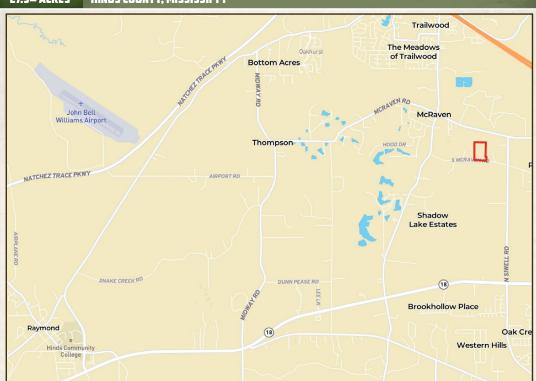

#### LOCATION:

- S. McRaven Road Jackson, MS 39209
- Hinds County
- 3± Miles From Clinton
- 11.5± Miles From Jackson

#### **COORDINATES:**

• 32.2966, -90.31577

CHRIS REED | LAND SPECIALIST C: 601-906-0723 | chris.reed@smalltownproperties.com

Directions From the Intersection of Springridge Road and Highway 80 in Clinton, MS: Travel 2.6 miles south on Springridge Road. Turn left onto South McRaven Road, in 0.7 miles the property will be on your left.