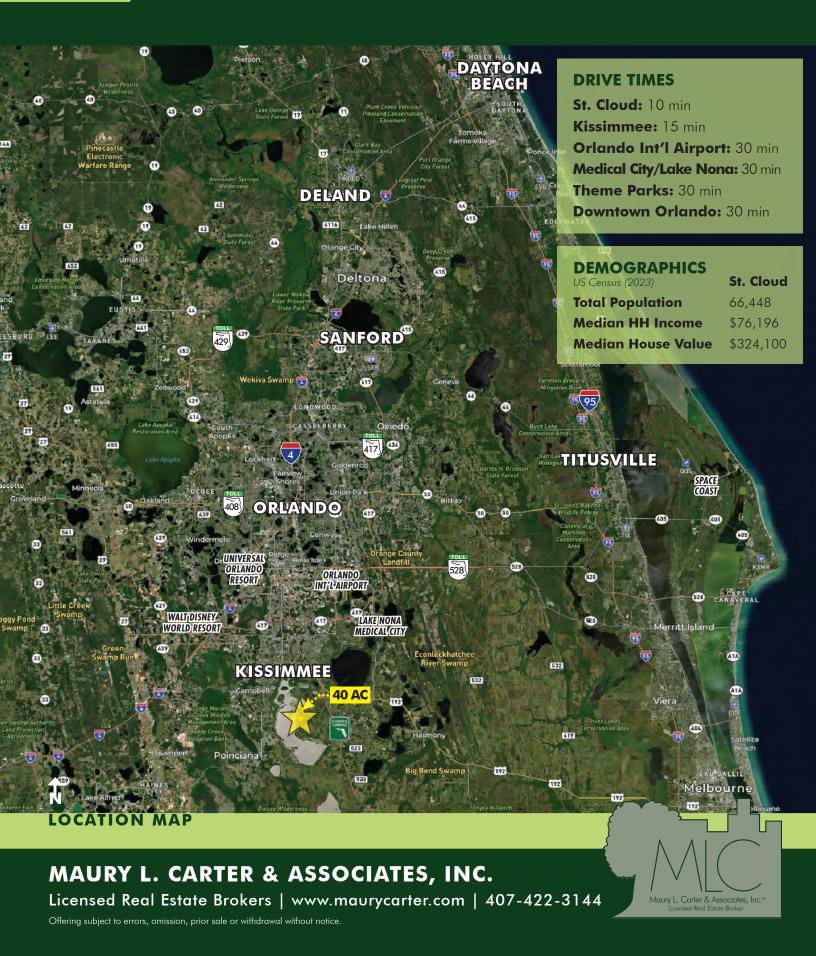

1,310'± on Cherokee Rd

PARCEL ID

24-26-29-3670-0014-0050 24-26-29-3670-0014-0010

#### **DESCRIPTION**

40 acres with 1,300 feet of frontage on Lake Tohopekaliga. One of the last properties this size available on the Kissimmee River Chain.

- » Permitted 2 story dock
- » Property is cleared and is currently used for cattle
- » Adjacent to Edgewater West and in close proximity to Hawk Platt, Bella Tera, Fontana and Green Island master planned developments
- » 1/2 mile to Cherokee Point Conservation Area
- » 5 mile to the Florida Turnpike interchange

#### Call for more information today!



# PRIME 40 ACRES ON LAKE TOHO

Cherokee Rd, St. Cloud, FL 32772



# PRIME 40 ACRES ON LAKE TOHO

Cherokee Rd, St. Cloud, FL 32772



## PRIME 40 ACRES ON LAKE TOHO

Cherokee Rd, St. Cloud, FL 32772