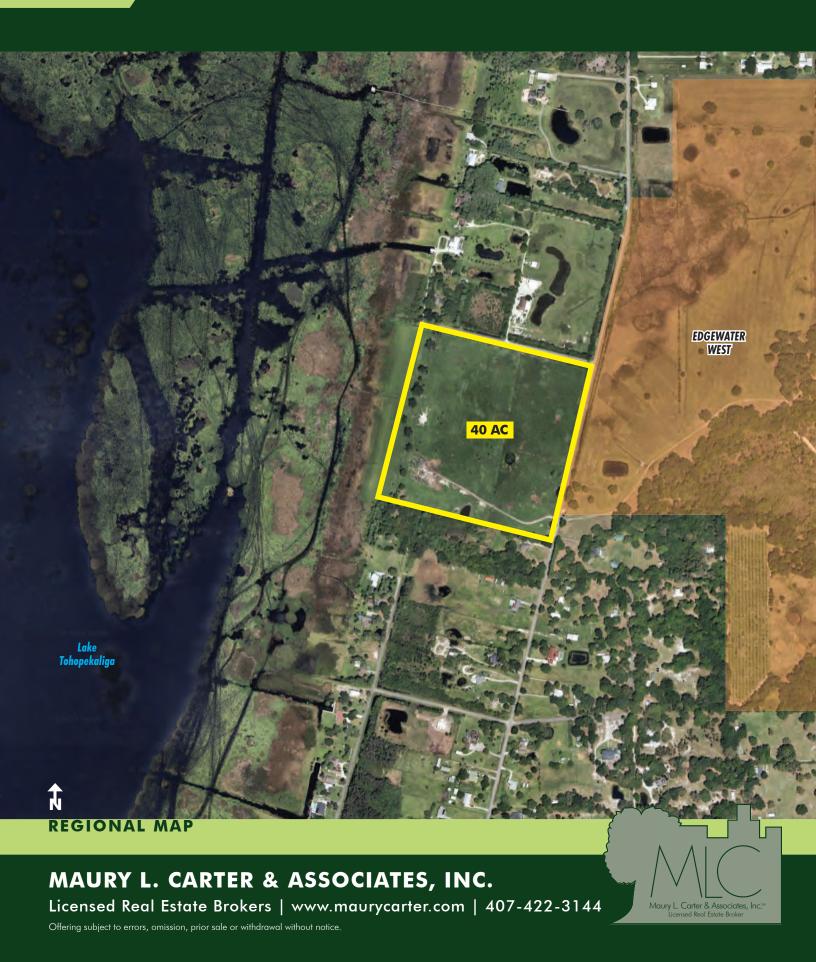

# PRIME 40 ACRES ON LAKE TOHO

Cherokee Rd, St. Cloud, FL 32772

#### **DESCRIPTION**

40 acres with 1,300 feet of frontage on Lake Tohopekaliga. One of the last properties this size available on the Kissimmee River Chain.

- » Permitted 2 story dock
- » Property is cleared and is currently used for cattle
- » Adjacent to Edgewater West and in close proximity to Hawk Platt, Bella Tera, Fontana and Green Island master planned developments
- » 1/2 mile to Cherokee Point Conservation Area
- » 5 mile to the Florida Turnpike interchange