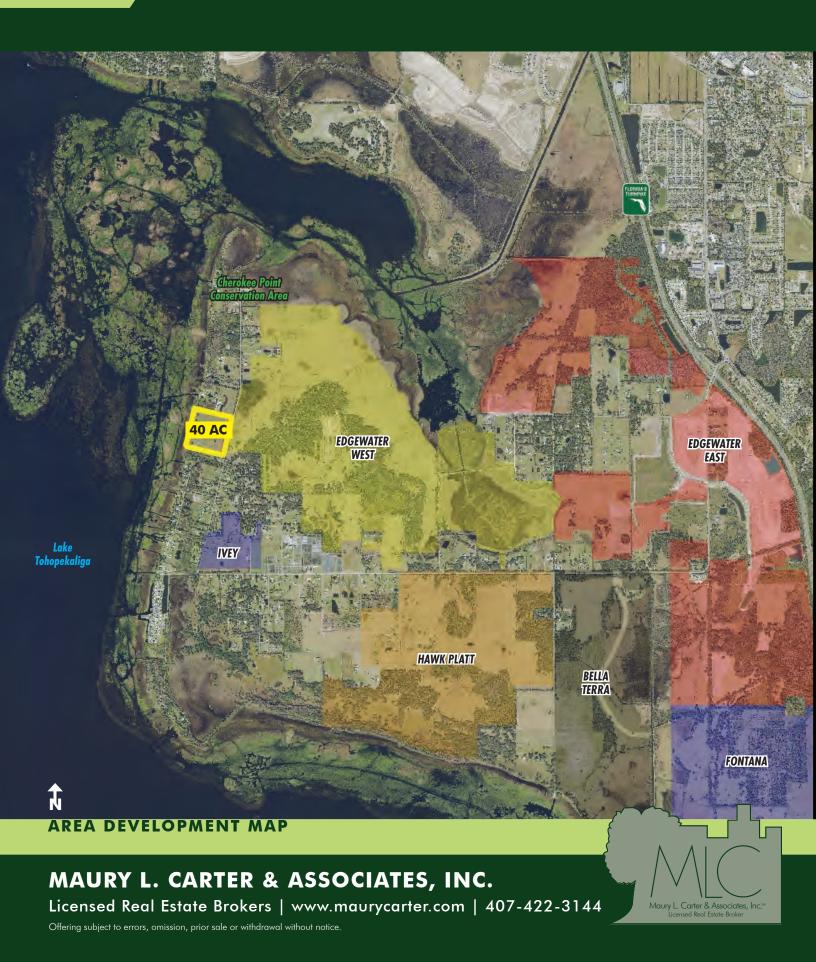

# PRIME 40 ACRES ON LAKE TOHO

Cherokee Rd, St. Cloud, FL 32772

#### **DESCRIPTION**

40 acres with 1,300 feet of frontage on Lake Tohopekaliga. One of the last properties this size available on the Kissimmee River Chain.

- » Permitted 2 story dock
- » Property is cleared and is currently used for cattle
- » Adjacent to Edgewater West and in close proximity to Hawk Platt, Bella Tera, Fontana and Green Island master planned developments
- » 1/2 mile to Cherokee Point Conservation Area
- » 5 mile to the Florida Turnpike interchange