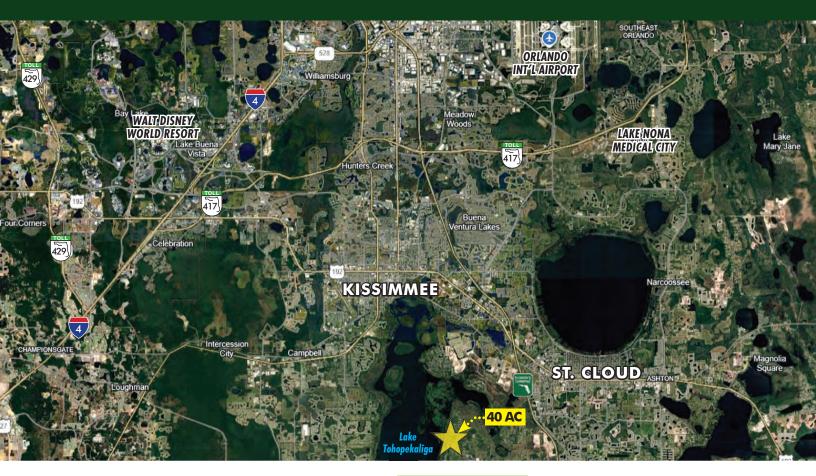

## PRIME 40 ACRES ON LAKE TOHO

Cherokee Rd, St. Cloud, FL 32772

#### **DESCRIPTION**

40 acres with 1,300 feet of frontage on Lake Tohopekaliga. One of the last properties this size available on the Kissimmee River Chain.

- » Permitted 2 story dock
- » Property is cleared and is currently used for cattle
- » Adjacent to Edgewater West and in close proximity to Hawk Platt, Bella Tera, Fontana and Green Island master planned developments
- » 1/2 mile to Cherokee Point Conservation Area
- » 5 mile to the Florida Turnpike interchange