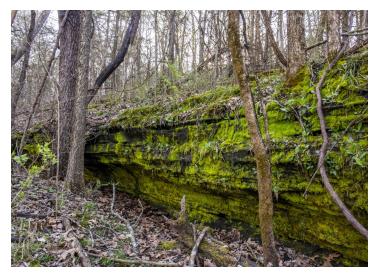

### Tract 2: 130± Acres

- Bear Creek Access
- 29.8± acres of productive cropland
- Soils consisting mostly of Cedargap silt loam and clay loam
- Excellent deer and turkey hunting
- Rock outcroppings
- Small cave
- State Highway Y access