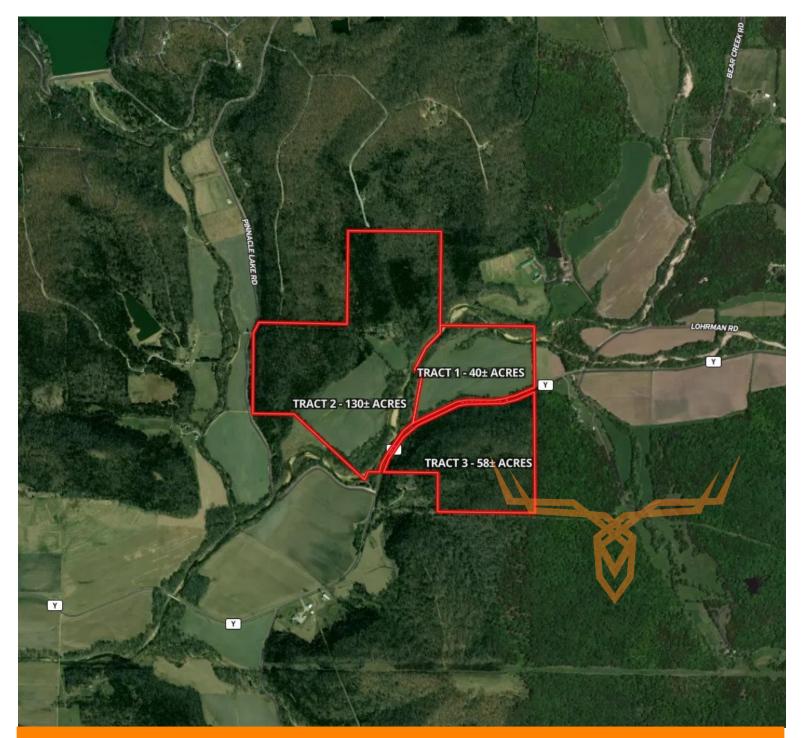

## **AUCTION DETAILS:**

Property Preview Saturday, May 10th 10AM to Noon.

Located just east of Big Spring on State Highway Y, this 234± acre farm offered in 3 tracts in Warren County offers a mix of flat to gently rolling ground with good access and utility. Bear Creek, a year-round spring-fed stream, winds through the center of the farm, providing a reliable water source and adding to the overall appeal. The land includes productive cropland, as well as some mature timber with potential for harvesting.

#### Tract 1: 40± acres

- Bear Creek Access
- 29.75± acres of productive cropland
- Soils consisting mostly of Cedargap silt loam and clay loam
- State Highway Y access
- Electricity
- Free and clear of any and all tenants and lease

### Tract 2: 130± Acres

- Bear Creek Access
- 29.8± acres of productive cropland
- Soils consisting mostly of Cedargap silt loam and clay loam
- Excellent deer and turkey hunting
- Rock outcroppings
- Small cave
- State Highway Y access

- Electricity
- Free and clear of any and all tenants and lease

#### Tract 3: 58± acres

- Mature hardwoods
- Excellent deer and turkey hunting
- State Highway Y access
- Electricity
- Free and clear of any and all tenants and lease

Warren County Missouri Land for Sale at Auction - Pietzschke Farm