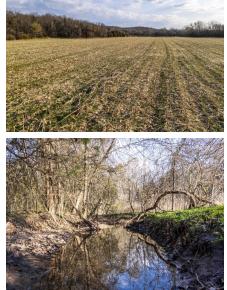

## **AUCTION DETAILS:**

Property Preview Saturday, May 10th 10AM to Noon.

Located just east of Big Spring on State Highway Y, this 234± acre farm offered in 3 tracts in Warren County offers a mix of flat to gently rolling ground with good access and utility. Bear Creek, a year-round spring-fed stream, winds through the center of the farm, providing a reliable water source and adding to the overall appeal. The land includes productive cropland, as well as some mature timber with potential for harvesting.

The property is well-suited for hunting, with strong habitat, natural cover, and consistent food. Bear Creek enhances the wildlife corridor, offering an ideal setup for anyone looking for hunting and recreation with income producing farmland.