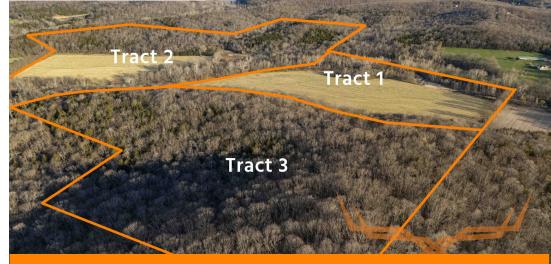

**PROPERTY ADDRESS:** 00 State Hwy Y Jonesburg, MO 63351 ACRES: 234± COUNTY: Warren

## **AUCTION DETAILS:**

Property Preview Saturday, May 10th 10AM to Noon.

Located just east of Big Spring on State Highway Y, this 234± acre farm offered in 3 tracts in Warren County offers a mix of flat to gently rolling ground with good access and utility. Bear Creek, a year-round spring-fed stream, winds through the center of the farm, providing a reliable water source and adding to the overall appeal. The land includes productive cropland, as well as some mature timber with potential for harvesting.

#### Tract 1: 40± acres

- Bear Creek Access
- 29.75± acres of productive cropland
- Soils consisting mostly of Cedargap silt loam and clay loam
- State Highway Y access
- Electricity
- Free and clear of any and all tenants and lease

### Tract 2: 130± Acres

- Bear Creek Access
- 29.8± acres of productive cropland
- Soils consisting mostly of Cedargap silt loam and clay loam
- Excellent deer and turkey hunting
- Rock outcroppings
- Small cave
- State Highway Y access

#### Tract 3: 58± acres

- Mature hardwoods
- Excellent deer and turkey hunting
- State Highway Y access
- Electricity
- Free and clear of any and all tenants and lease

Warren County Missouri Land for Sale at Auction - Pietzschke Farm