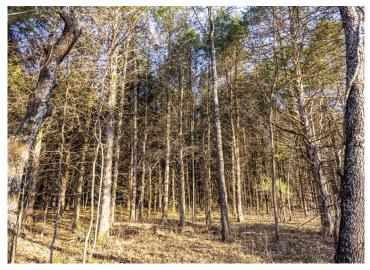

## **AUCTION DETAILS:**

Property Preview Saturday, May 10th 10AM to Noon.

Located just east of Big Spring on State Highway Y, this 234± acre farm offered in 3 tracts in Warren County offers a mix of flat to gently rolling ground with good access and utility. Bear Creek, a year-round spring-fed stream, winds through the center of the farm, providing a reliable water source and adding to the overall appeal. The land includes productive cropland, as well as some mature timber with potential for harvesting.

#### Tract 3: 58± acres

- Mature hardwoods
- Excellent deer and turkey hunting
- State Highway Y access
- Electricity
- Free and clear of any and all tenants and lease

Warren County Missouri Land for Sale at Auction - Pietzschke Farm