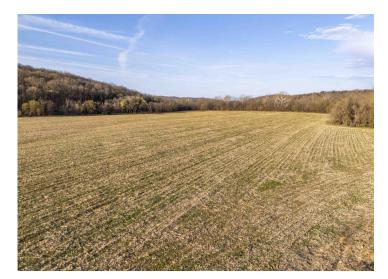

## **AUCTION DETAILS:**

Property Preview Saturday, May 10th 10AM to Noon.

Located just east of Big Spring on State Highway Y, this 234± acre farm offered in 3 tracts in Warren County offers a mix of flat to gently rolling ground with good access and utility. Bear Creek, a year-round spring-fed stream, winds through the center of the farm, providing a reliable water source and adding to the overall appeal. The land includes productive cropland, as well as some mature timber with potential for harvesting.

#### Tract 1: 40± acres

- Bear Creek Access
- 29.75± acres of productive cropland
- Soils consisting mostly of Cedargap silt loam and clay loam
- State Highway Y access
- Electricity
- Free and clear of any and all tenants and lease

### Tract 2: 130± Acres

- Bear Creek Access
- 29.8± acres of productive cropland
- Soils consisting mostly of Cedargap silt loam and clay loam
- Excellent deer and turkey hunting
- Rock outcroppings
- Small cave
- State Highway Y access