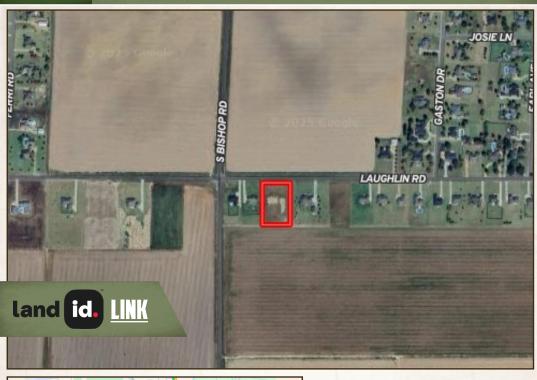

### **LOCATION:**

- Laughlin Road Boyle, MS 38730
- Bolivar County
- Outside the City Limits

### **PROPERTY INFORMATION:**

- 1.5± Acre Lot
- 2,450± Yards of Dirt for House Pad
- Covenants in Place
- City of Cleveland Water & Sewer
- Fiber Internet Access
- 210'± Frontage on Laughlin Road

### **WELCOME TO THE BOLIVAR 1.5**

BUILD YOUR DREAM HOME ON THIS 1.5± ACRE LOT JUST OUTSIDE THE CITY LIMITS OF CLEVELAND, MS. The Bolivar County lot is located on Laughlin Road, which is a highly sought-after location for residential development. Utilities include City of Cleveland water and sewer, Delta Electric power, Atmos Natural Gas, and fiber internet through Cspire & Sparklight. A house and shop pad are currently in place. Approximately 2,450 yards of dirt were added to raise the lot to meet the county elevation specifications for residential building. There are building covenants in place. The lot is located outside of the FEMA flood zone.