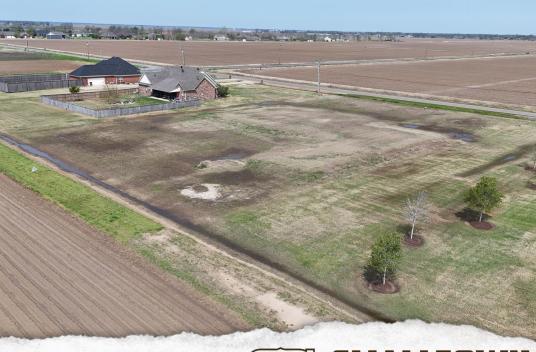

### **PROPERTY INFORMATION:**

- 1.5± Acre Lot
- 2,450± Yards of Dirt for House Pad
- Covenants in Place
- City of Cleveland Water & Sewer
- Fiber Internet Access
- 210'± Frontage on Laughlin Road

### **WELCOME TO THE BOLIVAR 1.5**

BUILD YOUR DREAM HOME ON THIS 1.5± ACRE LOT JUST OUTSIDE THE CITY LIMITS OF CLEVELAND, MS. The Bolivar County lot is located on Laughlin Road, which is a highly sought-after location for residential development. Utilities include City of Cleveland water and sewer, Delta Electric power, Atmos Natural Gas, and fiber internet through Cspire & Sparklight. A house and shop pad are currently in place. Approximately 2,450 yards of dirt were added to raise the lot to meet the county elevation specifications for residential building. There are building covenants in place. The lot is located outside of the FEMA flood zone.