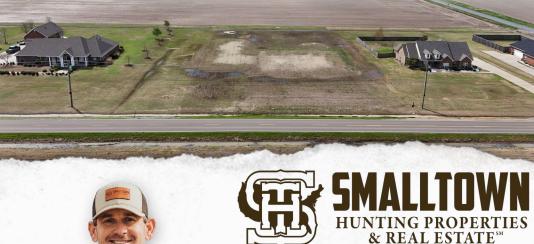

### **PROPERTY INFORMATION:**

- 1.5± Acre Lot
- 2,450± Yards of Dirt for House Pad
- Covenants in Place
- City of Cleveland Water & Sewer
- Fiber Internet Access
- 210'± Frontage on Laughlin Road

### **WELCOME TO THE BOLIVAR 1.5**

BUILD YOUR DREAM HOME ON THIS 1.5± ACRE LOT JUST OUTSIDE THE CITY LIMITS OF CLEVELAND, MS. The Bolivar County lot is located on Laughlin Road, which is a highly sought-after location for residential development. Utilities include City of Cleveland water and sewer, Delta Electric power, Atmos Natural Gas, and fiber internet through Cspire & Sparklight. A house and shop pad are currently in place. Approximately 2,450 yards of dirt were added to raise the lot to meet the county elevation specifications for residential building. There are building covenants in place. The lot is located outside of the FEMA flood zone.