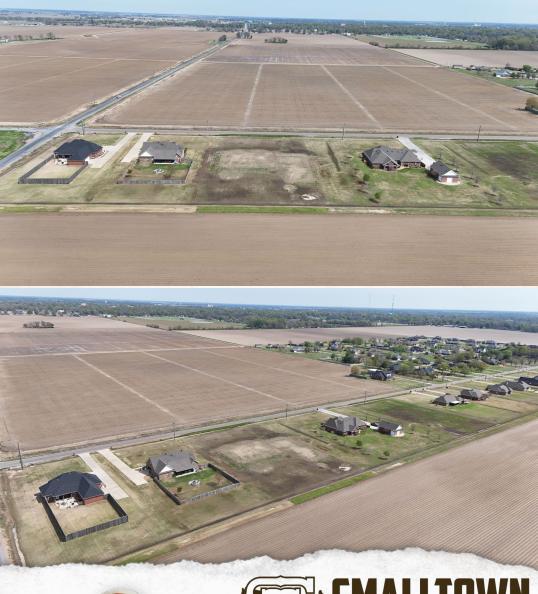

### **PROPERTY INFORMATION:**

- 1.5± Acre Lot
- 2,450± Yards of Dirt for House Pad
- Covenants in Place
- City of Cleveland Water & Sewer
- Fiber Internet Access
- 210'± Frontage on Laughlin Road

### **WELCOME TO THE BOLIVAR 1.5**

BUILD YOUR DREAM HOME ON THIS 1.5± ACRE LOT JUST OUTSIDE THE CITY LIMITS OF CLEVELAND, MS. The Bolivar County lot is located on Laughlin Road, which is a highly sought-after location for residential development. Utilities include City of Cleveland water and sewer, Delta Electric power, Atmos Natural Gas, and fiber internet through Cspire & Sparklight. A house and shop pad are currently in place. Approximately 2,450 yards of dirt were added to raise the lot to meet the county elevation specifications for residential building. There are building covenants in place. The lot is located outside of the FEMA flood zone.