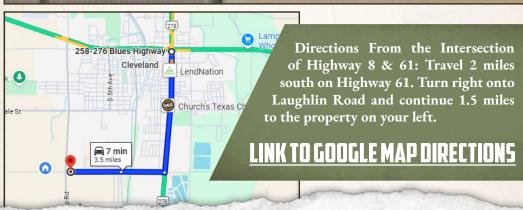

### **LOCATION:**

- Laughlin Road Boyle, MS 38730
- Bolivar County
- Outside the City Limits

### **WELCOME TO THE BOLIVAR 1.5**

BUILD YOUR DREAM HOME ON THIS 1.5± ACRE LOT JUST OUTSIDE THE CITY LIMITS OF CLEVELAND, MS. The Bolivar County lot is located on Laughlin Road, which is a highly sought-after location for residential development. Utilities include City of Cleveland water and sewer, Delta Electric power, Atmos Natural Gas, and fiber internet through Cspire & Sparklight. A house and shop pad are currently in place. Approximately 2,450 yards of dirt were added to raise the lot to meet the county elevation specifications for residential building. There are building covenants in place. The lot is located outside of the FEMA flood zone.