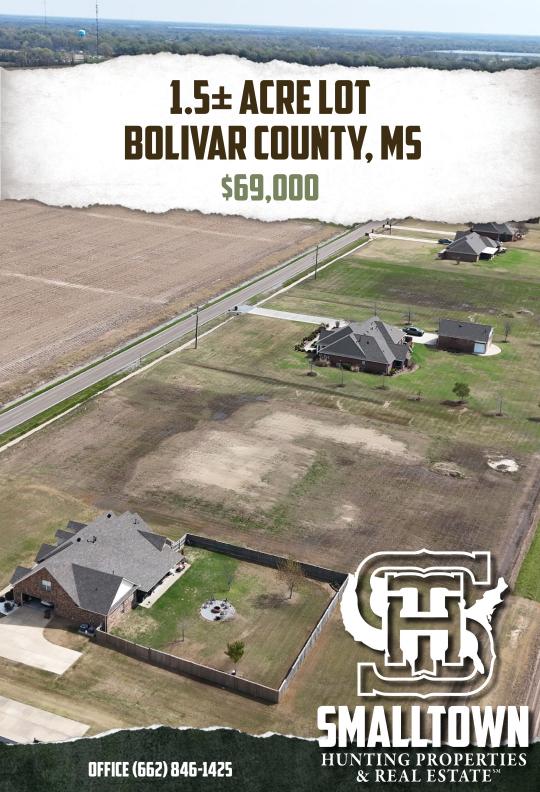

### THE BOLIVAR 1.5

### **PROPERTY INFORMATION:**

- 1.5± Acre Lot
- 2,450± Yards of Dirt for House Pad
- Covenants in Place
- City of Cleveland Water & Sewer
- Fiber Internet Access
- 210'± Frontage on Laughlin Road

### **WELCOME TO THE BOLIVAR 1.5**

BUILD YOUR DREAM HOME ON THIS 1.5± ACRE LOT JUST OUTSIDE THE CITY LIMITS OF CLEVELAND, MS. The Bolivar County lot is located on Laughlin Road, which is a highly sought-after location for residential development. Utilities include City of Cleveland water and sewer, Delta Electric power, Atmos Natural Gas, and fiber internet through Cspire & Sparklight. A house and shop pad are currently in place. Approximately 2,450 yards of dirt were added to raise the lot to meet the county elevation specifications for residential building. There are building covenants in place. The lot is located outside of the FEMA flood zone.