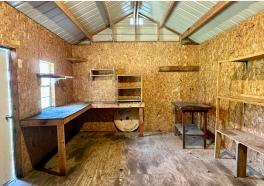

### MORE ABOUT 564 SOUTH UNION ROAD

Outdoors, you'll find plenty of storage and utility structures, including a  $7'x12'\pm$  storm shelter for safety and peace of mind. Additionally, you will find a  $20'x12'\pm$  metal shed and a  $12'x8'\pm$  metal shed for storing tools, equipment, and all the extras we seem to accumulate. Lastly, there is a  $20'x20'\pm$  boat shed, perfect for outdoor enthusiasts.