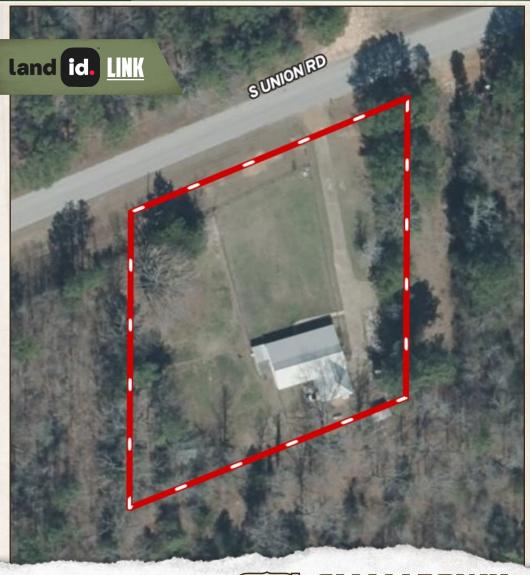

### LOCATION:

- 564 South Union Road Ackerman, MS 39735
- Choctaw County
- 6.2± Miles W of Ackerman
- 29.6± Miles W of Starkville

### **COORDINATES:**

• 33.31323, -89.25749

### PROPERTY INFORMATION:

- 1± Acre Lot
- 1,275± Sq Ft Home
- 3 Bedrooms/2 Baths
- 7'x12' Storm Shelter
- · 20'x12' Metal Shed
- 12'x8' Metal Shed
- · 20'x20' Boat Shed
- Extensive Chain Link Fence
- Paved Road Frontage