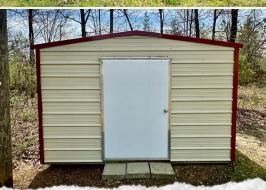

### MORE ABOUT 564 SOUTH UNION ROAD

Outdoors, you'll find plenty of storage and utility structures, including a  $7'x12'\pm$  storm shelter for safety and peace of mind. Additionally, you will find a  $20'x12'\pm$  metal shed and a  $12'x8'\pm$  metal shed for storing tools, equipment, and all the extras we seem to accumulate. Lastly, there is a  $20'x20'\pm$  boat shed, perfect for outdoor enthusiasts.