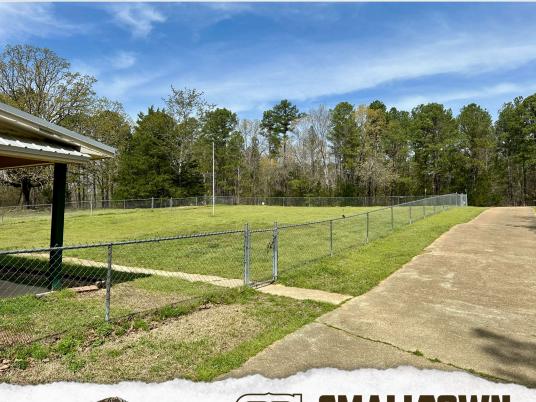

### PROPERTY INFORMATION:

- 1± Acre Lot
- 1,275± Sq Ft Home
- 3 Bedrooms/2 Baths
- 7'x12' Storm Shelter
- · 20'x12' Metal Shed
- 12'x8' Metal Shed
- · 20'x20' Boat Shed
- Extensive Chain Link Fence
- Paved Road Frontage

The main attraction is a 1,275± square foot home featuring three bedrooms and two full bathrooms. The home offers a cozy yet practical layout for families, retirees, or those seeking a quiet countryside retreat. The home sits along South Union Road with convenient access and privacy, enhanced by an extensive chain link fence surrounding the property.