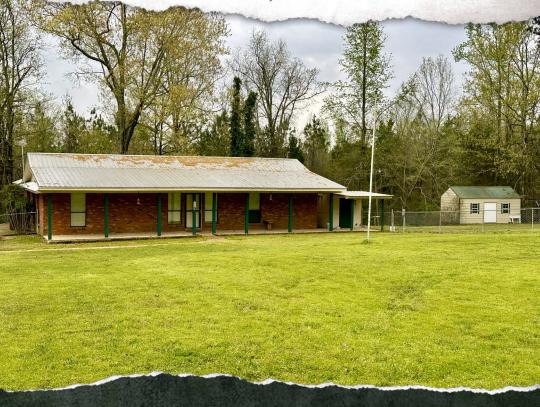

### **WELCOME TO 564 SOUTH UNION ROAD**

ARE YOU LOOKING FOR SPACE, PEACE, AND A PLACE TO CALL YOUR OWN? Nestled 6.2± miles west of Ackerman and less than 30 miles from Starkville, this peaceful 1± acre property in Choctaw County, MS, offers the perfect blend of comfort, function, and rural charm.

The main attraction is a 1,275± square foot home featuring three bedrooms and two full bathrooms. The home offers a cozy yet practical layout for families, retirees, or those seeking a quiet countryside retreat. The home sits along South Union Road with convenient access and privacy, enhanced by an extensive chain link fence surrounding the property.