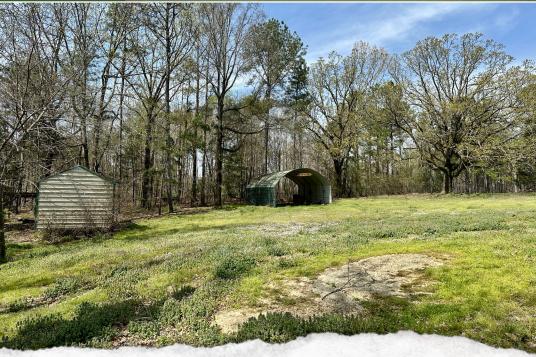

### MORE ABOUT 564 SOUTH UNION ROAD

Outdoors, you'll find plenty of storage and utility structures, including a  $7'x12'\pm$  storm shelter for safety and peace of mind. Additionally, you will find a  $20'x12'\pm$  metal shed and a  $12'x8'\pm$  metal shed for storing tools, equipment, and all the extras we seem to accumulate. Lastly, there is a  $20'x20'\pm$  boat shed, perfect for outdoor enthusiasts.