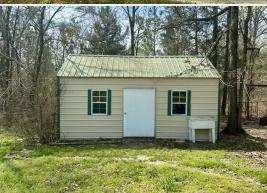

### PROPERTY INFORMATION:

- 1± Acre Lot
- 1,275± Sq Ft Home
- 3 Bedrooms/2 Baths
- 7'x12' Storm Shelter
- · 20'x12' Metal Shed
- 12'x8' Metal Shed
- · 20'x20' Boat Shed
- Extensive Chain Link Fence
- Paved Road Frontage

### MORE ABOUT 564 SOUTH UNION ROAD

Outdoors, you'll find plenty of storage and utility structures, including a  $7'x12'\pm$  storm shelter for safety and peace of mind. Additionally, you will find a  $20'x12'\pm$  metal shed and a  $12'x8'\pm$  metal shed for storing tools, equipment, and all the extras we seem to accumulate. Lastly, there is a  $20'x20'\pm$  boat shed, perfect for outdoor enthusiasts.