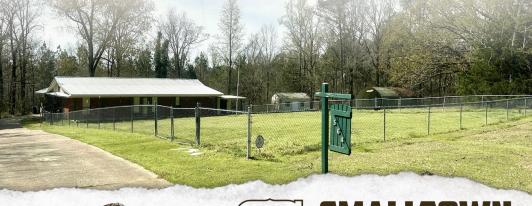

### PROPERTY INFORMATION:

- 1± Acre Lot
- 1,275± Sq Ft Home
- 3 Bedrooms/2 Baths
- 7'x12' Storm Shelter
- · 20'x12' Metal Shed
- 12'x8' Metal Shed
- · 20'x20' Boat Shed
- Extensive Chain Link Fence
- Paved Road Frontage

The main attraction is a 1,275± square foot home featuring three bedrooms and two full bathrooms. The home offers a cozy yet practical layout for families, retirees, or those seeking a quiet countryside retreat. The home sits along South Union Road with convenient access and privacy, enhanced by an extensive chain link fence surrounding the property.