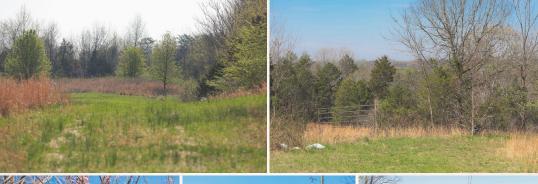

## WELCOME TO THE RHEA 15

WELCOME TO THE RHEA 15, A PLACE FOR THOSE WITH VISION AND A LOVE FOR RURAL LIVING. This 15± acre homestead is nestled in the beautiful hills of Rhea County, just over five miles south of Dayton, TN. Incredible potential awaits here!

A  $1,680\pm$  square foot home, built in 1991, has seen some wear and tear over the years and is in need of significant renovation. Another option is to make the current home site a spot for your new custom-built home. The top of the ridge is fairly flat, as seen in the topo maps, and has approximately 2 acres of pasture that could easily be fenced for animals or tilled under to be the ultimate garden for your family.

## **MORE ABOUT THE RHEA 15**

The driveway, while in rough shape, leads to the top of a ridge where you'll be greeted by the numerous deer who call the property home. This tract is bordered by some heavily wooded properties and offers the potential to produce some really nice deer. If you're just looking for a place to call home and also let the kids do some hunting, you are sure to have ample opportunities at making memories on the Rhea 15.