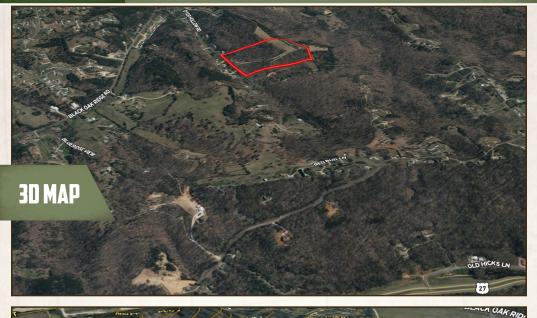

### LOCATION:

- 527 Dyer Hollow Road Dayton, TN 37321
- Rhea County
- 5.5± Miles S of Dayton
- 25± Miles N of Cleveland
- 36± Miles N of Chattanooga

### TOPOGRAPHY MAP

0

Lowe's Home Improvement

Blue Water RV Resort 😐

Home Furniture

Directions From Dayton, TN: Travel 2.1 miles south on Highway 27. Turn left onto Black Oak Ridge Road and proceed 2.7 miles. Turn right on Dyer Hollow Road and in 0.4 miles the property will be on the left.