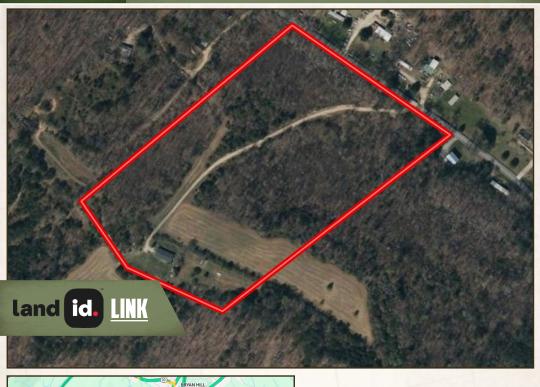

### **PROPERTY INFORMATION:**

- 15± Total Acres
- 2± Acre Pasture
- 1,680± Sq Ft Home
- Loaded with Wildlife

JASON HEATHCOE PRINCIPAL BROKER C: 931-808-0624 O: 423-568-8339 jason@smalltownproperties.com P.O. Box 9 - Birchwood, TN 37308

A  $1,680\pm$  square foot home, built in 1991, has seen some wear and tear over the years and is in need of significant renovation. Another option is to make the current home site a spot for your new custom-built home. The top of the ridge is fairly flat, as seen in the topo maps, and has approximately 2 acres of pasture that could easily be fenced for animals or tilled under to be the ultimate garden for your family.

## **MORE ABOUT THE RHEA 15**

The driveway, while in rough shape, leads to the top of a ridge where you'll be greeted by the numerous deer who call the property home. This tract is bordered by some heavily wooded properties and offers the potential to produce some really nice deer. If you're just looking for a place to call home and also let the kids do some hunting, you are sure to have ample opportunities at making memories on the Rhea 15.

This tract also has room for several mobile homes or short-term rental cabins and could be turned into an income-generating property. The previously mentioned two acres of flat ground could be converted into other home sites.