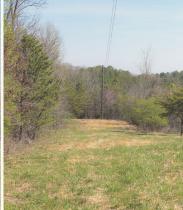

A  $1,680\pm$  square foot home, built in 1991, has seen some wear and tear over the years and is in need of significant renovation. Another option is to make the current home site a spot for your new custom-built home. The top of the ridge is fairly flat, as seen in the topo maps, and has approximately 2 acres of pasture that could easily be fenced for animals or tilled under to be the ultimate garden for your family.

This tract also has room for several mobile homes or short-term rental cabins and could be turned into an income-generating property. The previously mentioned two acres of flat ground could be converted into other home sites.