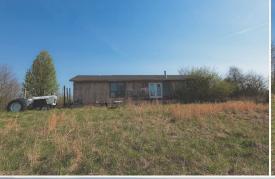

## WELCOME TO THE RHEA 15

WELCOME TO THE RHEA 15, A PLACE FOR THOSE WITH VISION AND A LOVE FOR RURAL LIVING. This 15± acre homestead is nestled in the beautiful hills of Rhea County, just over five miles south of Dayton, TN. Incredible potential awaits here!

A  $1,680\pm$  square foot home, built in 1991, has seen some wear and tear over the years and is in need of significant renovation. Another option is to make the current home site a spot for your new custom-built home. The top of the ridge is fairly flat, as seen in the topo maps, and has approximately 2 acres of pasture that could easily be fenced for animals or tilled under to be the ultimate garden for your family.