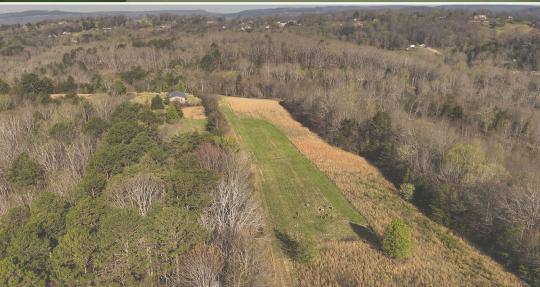

### **PROPERTY INFORMATION:**

- 15± Total Acres
- 2± Acre Pasture
- 1,680± Sq Ft Home
- Loaded with Wildlife

JASON HEATHCOE PRINCIPAL BROKER C: 931-808-0624 O: 423-568-8339 jason@smalltownproperties.com P.O. Box 9 - Birchwood, TN 37308

A  $1,680\pm$  square foot home, built in 1991, has seen some wear and tear over the years and is in need of significant renovation. Another option is to make the current home site a spot for your new custom-built home. The top of the ridge is fairly flat, as seen in the topo maps, and has approximately 2 acres of pasture that could easily be fenced for animals or tilled under to be the ultimate garden for your family.

This tract also has room for several mobile homes or short-term rental cabins and could be turned into an income-generating property. The previously mentioned two acres of flat ground could be converted into other home sites.