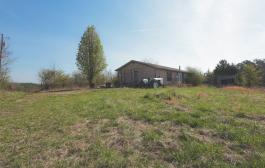

A  $1,680\pm$  square foot home, built in 1991, has seen some wear and tear over the years and is in need of significant renovation. Another option is to make the current home site a spot for your new custom-built home. The top of the ridge is fairly flat, as seen in the topo maps, and has approximately 2 acres of pasture that could easily be fenced for animals or tilled under to be the ultimate garden for your family.

## **MORE ABOUT THE RHEA 15**

The driveway, while in rough shape, leads to the top of a ridge where you'll be greeted by the numerous deer who call the property home. This tract is bordered by some heavily wooded properties and offers the potential to produce some really nice deer. If you're just looking for a place to call home and also let the kids do some hunting, you are sure to have ample opportunities at making memories on the Rhea 15.