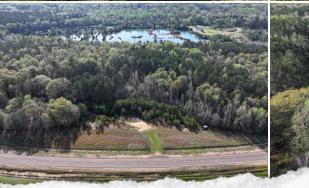

### **PROPERTY INFORMATION:**

- 20± Acres
- Mix of Hardwoods/Pine Timber
- Frontage on Hwy 12
- Small Pond
- Cleared Field

## WELCOME TO THE LOWNDES 20

**WELCOME TO THE LOWNDES 20, WHERE POSSIBILITIES ARE ENDLESS!** This exceptional  $20\pm$  acre tract is located in Lowndes County, Mississippi, offering prominent road frontage along Highway 12 and conveniently situated near Highway 82. Featuring a mix of big hardwoods and mature pine timber, this property backs up to railroad tracks, ensuring privacy. Additionally, a small pond is on site. Whether you're seeking an ideal location for a commercial site, a peaceful retreat for your dream home, or a recreational space to enjoy, the Lowndes 20 is worth considering.