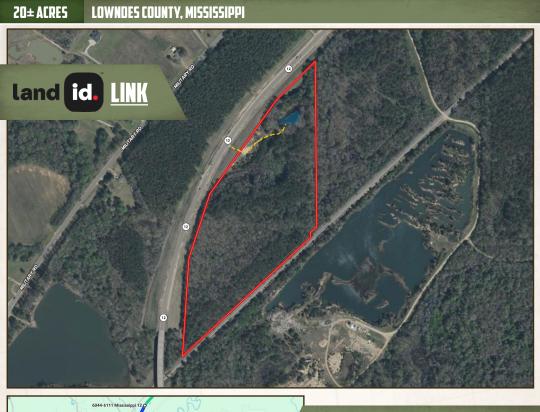

#### **LOCATION:**

- Hwy 12 Steens, MS 39766
- Lowndes County
- 3± Miles N of Columbus Nissan
- 3.5± Miles N of Hwy 82

#### **COORDINATES:**

• 33.5603, -88.3664

### **PROPERTY INFORMATION:**

- 20± Acres
- Mix of Hardwoods/Pine Timber
- Frontage on Hwy 12
- Small Pond
- Cleared Field

#### 20± ACRES LOWNDES COUNTY, MISSISSIPPI