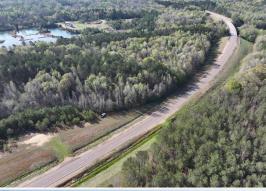

### **PROPERTY INFORMATION:**

- 20± Acres
- Mix of Hardwoods/Pine Timber
- Frontage on Hwy 12
- Small Pond
- Cleared Field

## WELCOME TO THE LOWNDES 20

**WELCOME TO THE LOWNDES 20, WHERE POSSIBILITIES ARE ENDLESS!** This exceptional  $20\pm$  acre tract is located in Lowndes County, Mississippi, offering prominent road frontage along Highway 12 and conveniently situated near Highway 82. Featuring a mix of big hardwoods and mature pine timber, this property backs up to railroad tracks, ensuring privacy. Additionally, a small pond is on site. Whether you're seeking an ideal location for a commercial site, a peaceful retreat for your dream home, or a recreational space to enjoy, the Lowndes 20 is worth considering.