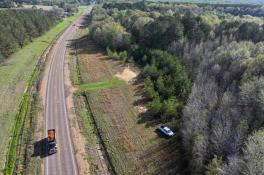

### **PROPERTY INFORMATION:**

- 20± Acres
- Mix of Hardwoods/Pine Timber
- Frontage on Hwy 12
- Small Pond
- Cleared Field

## WELCOME TO THE LOWNDES 20

**WELCOME TO THE LOWNDES 20, WHERE POSSIBILITIES ARE ENDLESS!** This exceptional  $20\pm$  acre tract is located in Lowndes County, Mississippi, offering prominent road frontage along Highway 12 and conveniently situated near Highway 82. Featuring a mix of big hardwoods and mature pine timber, this property backs up to railroad tracks, ensuring privacy. Additionally, a small pond is on site. Whether you're seeking an ideal location for a commercial site, a peaceful retreat for your dream home, or a recreational space to enjoy, the Lowndes 20 is worth considering.