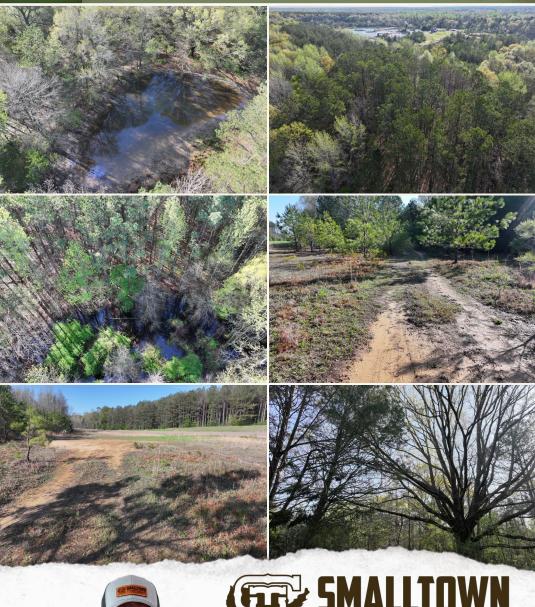

### **PROPERTY INFORMATION:**

- 20± Acres
- Mix of Hardwoods/Pine Timber
- Frontage on Hwy 12
- Small Pond
- Cleared Field

## WELCOME TO THE LOWNDES 20

**WELCOME TO THE LOWNDES 20, WHERE POSSIBILITIES ARE ENDLESS!** This exceptional  $20\pm$  acre tract is located in Lowndes County, Mississippi, offering prominent road frontage along Highway 12 and conveniently situated near Highway 82. Featuring a mix of big hardwoods and mature pine timber, this property backs up to railroad tracks, ensuring privacy. Additionally, a small pond is on site. Whether you're seeking an ideal location for a commercial site, a peaceful retreat for your dream home, or a recreational space to enjoy, the Lowndes 20 is worth considering.