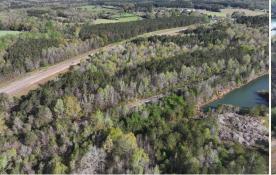

### **PROPERTY INFORMATION:**

- 20± Acres
- Mix of Hardwoods/Pine Timber
- Frontage on Hwy 12
- Small Pond
- Cleared Field

## WELCOME TO THE LOWNDES 20

**WELCOME TO THE LOWNDES 20, WHERE POSSIBILITIES ARE ENDLESS!** This exceptional  $20\pm$  acre tract is located in Lowndes County, Mississippi, offering prominent road frontage along Highway 12 and conveniently situated near Highway 82. Featuring a mix of big hardwoods and mature pine timber, this property backs up to railroad tracks, ensuring privacy. Additionally, a small pond is on site. Whether you're seeking an ideal location for a commercial site, a peaceful retreat for your dream home, or a recreational space to enjoy, the Lowndes 20 is worth considering.