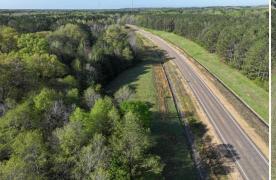

### **PROPERTY INFORMATION:**

- 20± Acres
- Mix of Hardwoods/Pine Timber
- Frontage on Hwy 12
- Small Pond
- Cleared Field

## WELCOME TO THE LOWNDES 20

**WELCOME TO THE LOWNDES 20, WHERE POSSIBILITIES ARE ENDLESS!** This exceptional  $20\pm$  acre tract is located in Lowndes County, Mississippi, offering prominent road frontage along Highway 12 and conveniently situated near Highway 82. Featuring a mix of big hardwoods and mature pine timber, this property backs up to railroad tracks, ensuring privacy. Additionally, a small pond is on site. Whether you're seeking an ideal location for a commercial site, a peaceful retreat for your dream home, or a recreational space to enjoy, the Lowndes 20 is worth considering.