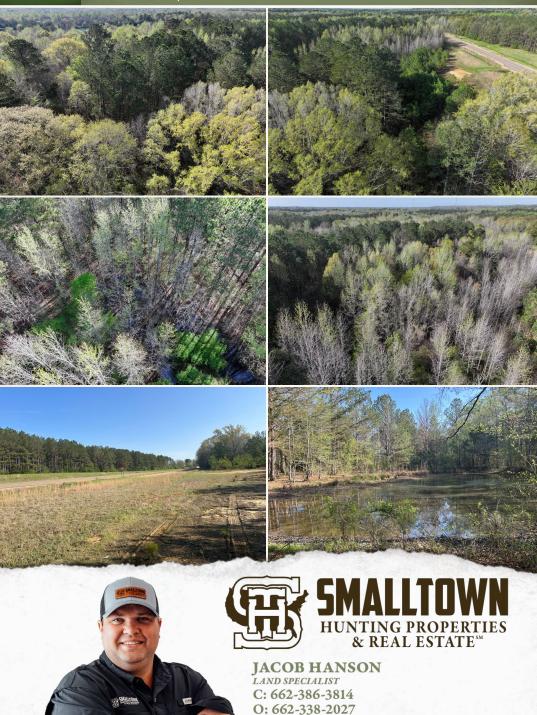

### **PROPERTY INFORMATION:**

- 20± Acres
- Mix of Hardwoods/Pine Timber
- Frontage on Hwy 12
- Small Pond
- Cleared Field

## WELCOME TO THE LOWNDES 20

**WELCOME TO THE LOWNDES 20, WHERE POSSIBILITIES ARE ENDLESS!** This exceptional  $20\pm$  acre tract is located in Lowndes County, Mississippi, offering prominent road frontage along Highway 12 and conveniently situated near Highway 82. Featuring a mix of big hardwoods and mature pine timber, this property backs up to railroad tracks, ensuring privacy. Additionally, a small pond is on site. Whether you're seeking an ideal location for a commercial site, a peaceful retreat for your dream home, or a recreational space to enjoy, the Lowndes 20 is worth considering.