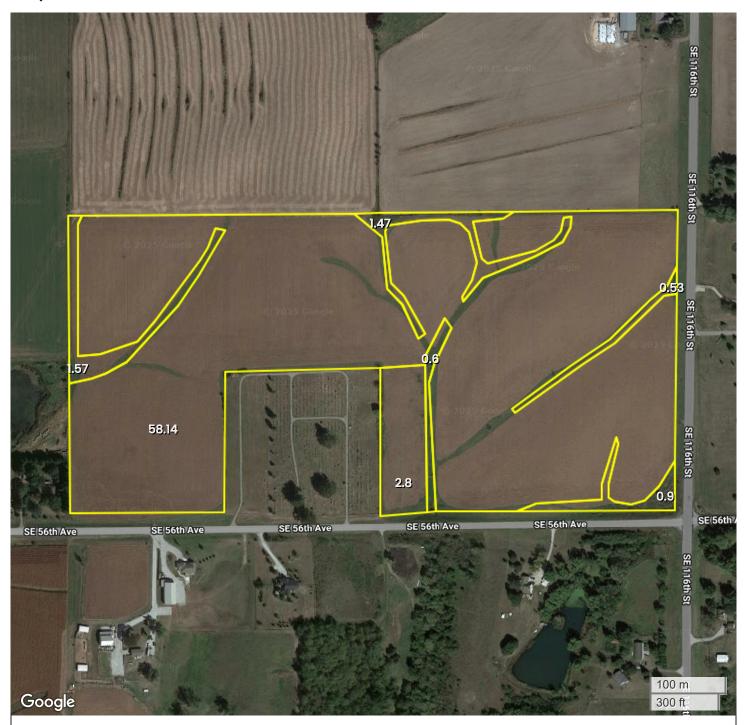

## BERNADINE MILLS TRUST - TRACT 4 (64.42 AC TOTAL, 60.94 AC TILLABLE)

## **AERIAL MAP**

Center: 41.531053, -93.362832

26-78N-22W Camp Township Polk County, IA

FarmWorth, LLC makes no representations or warranties, express or implied, as to the accuracy of any information, data, numerical values, boundaries, or any other information generated through the use of FarmWorth.com. User is solely responsible for independently investigating and determining all information provided through FarmWorth.com prior to use and waives any and all claims against FarmWorth, LLC for any inaccuracies or inconsistencies in the information and/or data.