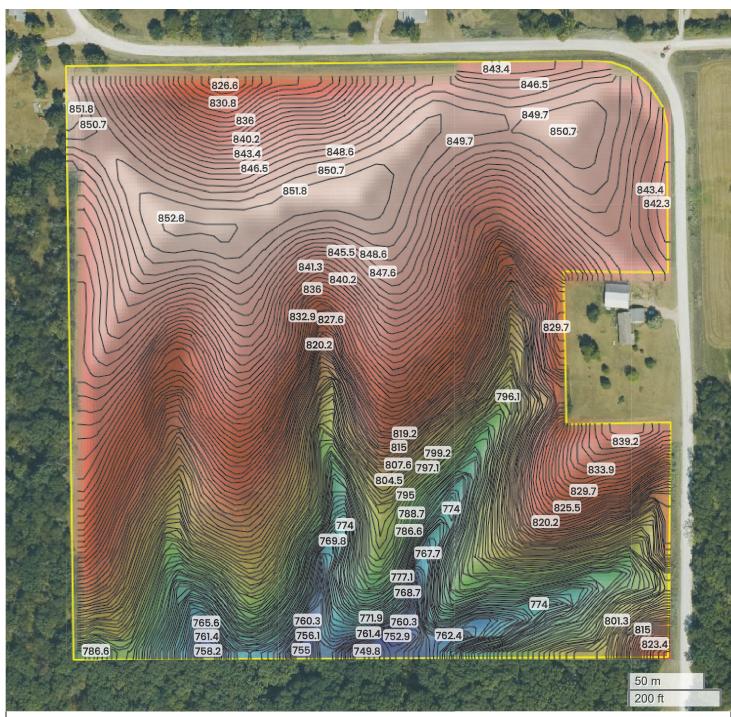

750 ft 853 ft

Center: 41.035984, -92.560482

14-72N-15W Polk Township Wapello County, IA

FarmWorth, LLC makes no representations or warranties, express or implied, as to the accuracy of any information, data, numerical values, boundaries, or any other information generated through the use of FarmWorth.com. User is solely responsible for independently investigating and determining all information provided through FarmWorth.com prior to use and waives any and all claims against FarmWorth, LLC for any inaccuracies or inconsistencies in the information and/or data.

 Source:
 USGS 10m DEM

 Interval(ft):
 3

 Max:
 852.8 ft

 Min:
 749.8 ft

 Range:
 103.1 ft

 Average:
 801.3 ft