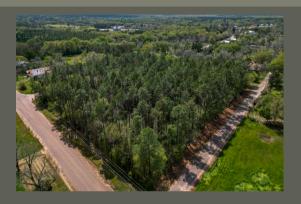

## PARROTT RESIDENTIAL

\$45,000 4.505 ACRES

PARROTT, GA

Parrott Residential is a 4.505-acre surveyed lot located within the city limits of Parrott, GA. With frontage on Main Street, Church Street, and Preston Road, the property offers multiple building sites with convenient access to city water and power.

Parrott is known for its small-town charm, offering a quiet lifestyle just a short drive from Dawson, Albany, and Highway 520. Whether you are looking for a private homesite or a small residential development, this tract is well-positioned for various uses.