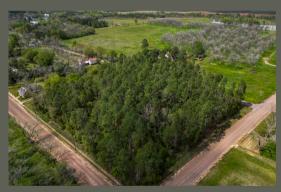

## PARROTT RESIDENTIAL

\$45,000 4.505 ACRES

PARROTT, GA

Parrott Residential is a 4.505-acre surveyed lot located within the city limits of Parrott, GA. With frontage on Main Street, Church Street, and Preston Road, the property offers multiple building sites with convenient access to city water and power.

Parrott is known for its small-town charm, offering a quiet lifestyle just a short drive from Dawson, Albany, and Highway 520. Whether you are looking for a private homesite or a small residential development, this tract is well-positioned for various uses.