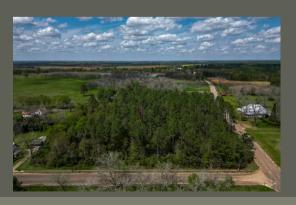

## PARROTT RESIDENTIAL

\$45,000 4.505 ACRES

PARROTT, GA

Parrott Residential is a 4.505-acre surveyed lot located within the city limits of Parrott, GA. With frontage on Main Street, Church Street, and Preston Road, the property offers multiple building sites with convenient access to city water and power.

Parrott is known for its small-town charm, offering a quiet lifestyle just a short drive from Dawson, Albany, and Highway 520. Whether you are looking for a private homesite or a small residential development, this tract is well-positioned for various uses.